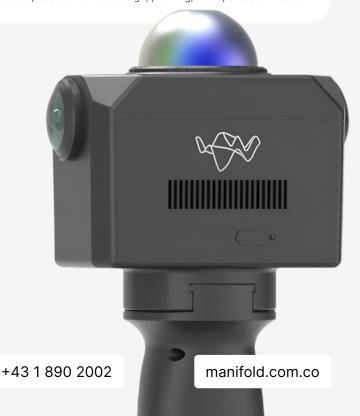

## Dual industrial-grade global shutter cameras

Capture true-color, wide-angle images at 5 megapixels, eliminating motion blur thanks to advanced global shutter technology.

## Modular design

Equipped with hot shoe mounts and a type-C interface to support external payloads like robots, panoramic cameras, or RTK systems.

## Portable and lightweight

Weighs only 560 g, enabling stress-free handheld operation or seamless integration with robotic platforms.