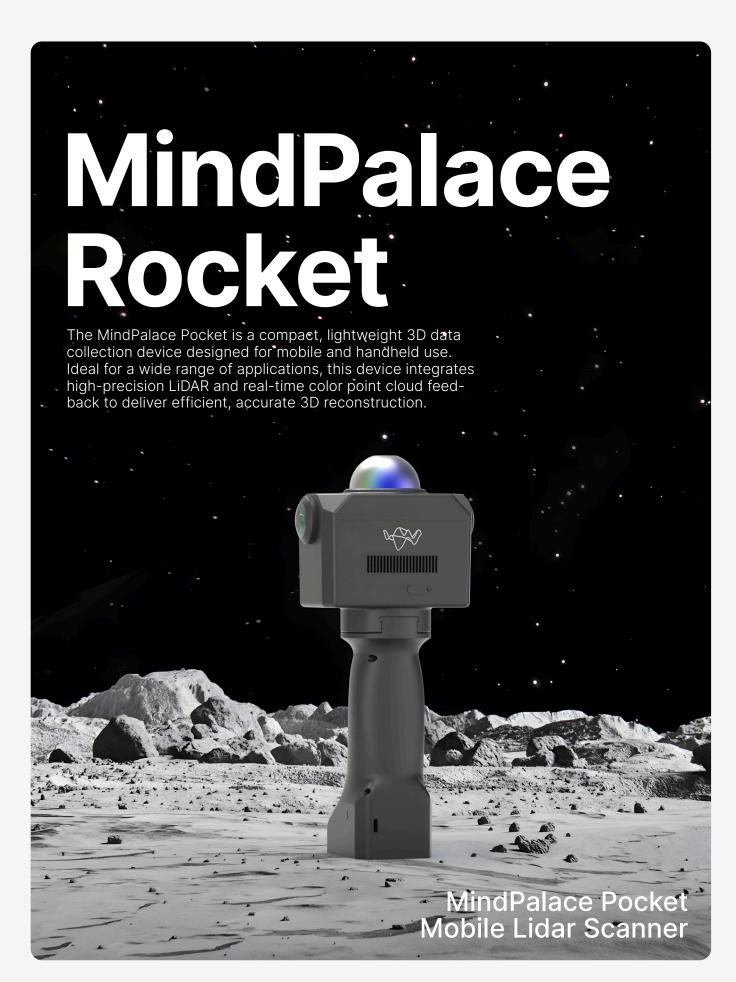

# SWIFT 3D RECORDING OF FIRE AND CRIME SCENES

Rapidly capture accurate 3D data to document and analyze critical environments for investigation and safety assessment.