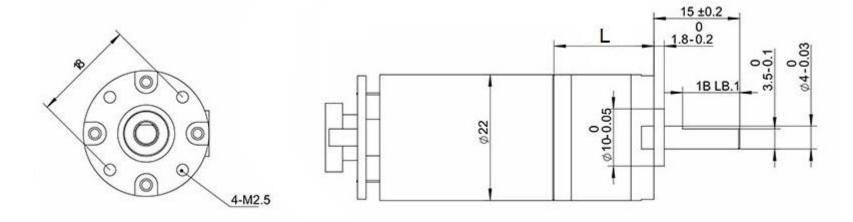

Red: 12 / 24V DC +

Black: 12 / 24V DC -

Green: Sensor GND

Blue: Sensor power +

Yellow: signal A

White: signal B

Tel: 86.135.3263.9595 | E-Mail: sales@e-smotor.com | www.e-smotor.com

|                                               | No-load |      |         |      | Rated |      |         |      |        | At Stall |      |         |  |
|-----------------------------------------------|---------|------|---------|------|-------|------|---------|------|--------|----------|------|---------|--|
| Model                                         | Speed   |      | Current |      | Speed |      | Current |      | Torque |          | e C  | Current |  |
|                                               | rpm     |      | А       |      | rpm   |      | Α       |      | g.cm   |          |      | Α       |  |
| 2230 DC motor 12V                             | 900     | 00   | 0.09    |      | 7812  |      | 0.33    | 51.3 |        | 330      |      | 2.5     |  |
| 2230 DC motor 24V                             | 900     | 00   | 0.05    |      | 7350  |      | 0.25    | 43.2 |        | 270      |      | 1.1     |  |
|                                               |         |      |         |      |       |      |         |      |        |          |      |         |  |
| 22PG-2230-EN gear motor specification, 12V DC |         |      |         |      |       |      |         |      |        |          |      |         |  |
| Gear ratio                                    |         | 3.5  | 4.75    | 12   | 16    | 24   | 49      | 107  | 144    | 204      | 304  | 510     |  |
| Gearbox Length L (mm)                         |         | 14   | 14      | 17.5 | 17.5  | 17.5 | 21      | 21   | 21     | 24.5     | 24.5 | 24.5    |  |
| No-load speed ( RPM )                         |         | 2500 | 1900    | 750  | 560   | 380  | 185     | 85   | 60     | 45       | 30   | 18      |  |
| Rated torque ( Kgf.cm )                       |         | 0.14 | 0.2     | 0.5  | 0.7   | 1    | 2       | 4.3  | 6      | 8.3      | 12.5 | 16      |  |
| Rated speed (RPM)                             |         | 2200 | 1600    | 660  | 500   | 330  | 160     | 75   | 55     | 39       | 26   | 15      |  |
| Stall torque ( Kgf.cm )                       |         | 1    | 1.3     | 3.3  | 4.4   | 6.6  | 8.5     | 18.5 | 25     | -        | -    | -       |  |
| 22PG-2230-EN gear motor specification, 24V DC |         |      |         |      |       |      |         |      |        |          |      |         |  |
| Gear ratio                                    |         | 3.5  | 4.75    | 12   | 16    | 24   | 49      | 107  | 144    | 204      | 304  | 510     |  |
| Gearbox Length L (mm)                         |         | 14   | 14      | 17.5 | 17.5  | 17.5 | 21      | 21   | 21     | 24.5     | 24.5 | 24.5    |  |
| No-load speed ( RPM )                         |         | 2500 | 1900    | 750  | 560   | 380  | 185     | 85   | 60     | 45       | 30   | 18      |  |
| Rated torque ( Kgf.cm )                       |         | 0.12 | 0.16    | 0.4  | 0.6   | 0.8  | 1.6     | 3.7  | 5      | 7        | 11   | 16      |  |
| Rated speed (RPM)                             |         | 2200 | 1600    | 660  | 500   | 330  | 160     | 75   | 55     | 39       | 26   | 15      |  |