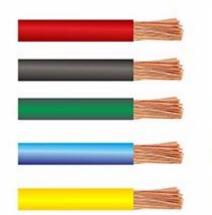

Red: 12 / 24V DC +

Black: 12 / 24V DC -

Green: Sensor GND

Blue: Sensor power +

Yellow: signal A

White: signal B

Tel: 86.135.3263.9595 | E-Mail: sales@e-smotor.com | www.e-smotor.com

|                                               | No-load |      |         |      | Rated |      |         |      |        | At Stall |      |         |  |
|-----------------------------------------------|---------|------|---------|------|-------|------|---------|------|--------|----------|------|---------|--|
| Model                                         | Speed   |      | Current |      | Speed |      | Current |      | Torque |          | e C  | Current |  |
|                                               | rpm     |      | А       |      | rpm   |      | Α       |      | g.cm   |          |      | Α       |  |
| 2230 DC motor 12V                             | 900     | 00   | 0.09    |      | 7812  |      | 0.33    | 51.3 |        | 330      |      | 2.5     |  |
| 2230 DC motor 24V                             | 900     | 00   | 0.05    |      | 7350  |      | 0.25    | 43.2 |        | 270      |      | 1.1     |  |
|                                               |         |      |         |      |       |      |         |      |        |          |      |         |  |
| 22PG-2230-EN gear motor specification, 12V DC |         |      |         |      |       |      |         |      |        |          |      |         |  |
| Gear ratio                                    |         | 3.5  | 4.75    | 12   | 16    | 24   | 49      | 107  | 144    | 204      | 304  | 510     |  |
| Gearbox Length L (mm)                         |         | 14   | 14      | 17.5 | 17.5  | 17.5 | 21      | 21   | 21     | 24.5     | 24.5 | 24.5    |  |
| No-load speed ( RPM )                         |         | 2500 | 1900    | 750  | 560   | 380  | 185     | 85   | 60     | 45       | 30   | 18      |  |
| Rated torque ( Kgf.cm )                       |         | 0.14 | 0.2     | 0.5  | 0.7   | 1    | 2       | 4.3  | 6      | 8.3      | 12.5 | 16      |  |
| Rated speed (RPM)                             |         | 2200 | 1600    | 660  | 500   | 330  | 160     | 75   | 55     | 39       | 26   | 15      |  |
| Stall torque ( Kgf.cm )                       |         | 1    | 1.3     | 3.3  | 4.4   | 6.6  | 8.5     | 18.5 | 25     | -        | -    | -       |  |
| 22PG-2230-EN gear motor specification, 24V DC |         |      |         |      |       |      |         |      |        |          |      |         |  |
| Gear ratio                                    |         | 3.5  | 4.75    | 12   | 16    | 24   | 49      | 107  | 144    | 204      | 304  | 510     |  |
| Gearbox Length L (mm)                         |         | 14   | 14      | 17.5 | 17.5  | 17.5 | 21      | 21   | 21     | 24.5     | 24.5 | 24.5    |  |
| No-load speed ( RPM )                         |         | 2500 | 1900    | 750  | 560   | 380  | 185     | 85   | 60     | 45       | 30   | 18      |  |
| Rated torque ( Kgf.cm )                       |         | 0.12 | 0.16    | 0.4  | 0.6   | 0.8  | 1.6     | 3.7  | 5      | 7        | 11   | 16      |  |
| Rated speed (RPM)                             |         | 2200 | 1600    | 660  | 500   | 330  | 160     | 75   | 55     | 39       | 26   | 15      |  |