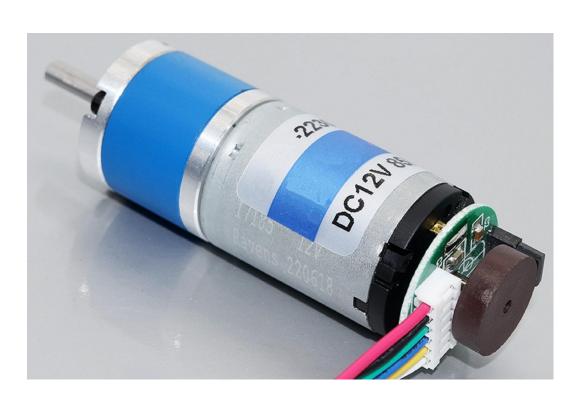

Red: 12 / 24V DC +

Black: 12 / 24V DC -

Green: Sensor GND

Blue: Sensor power +

Yellow: signal A

White: signal B

Tel: 86.135.3263.9595 | E-Mail: sales@e-smotor.com | www.e-smotor.com

|                                               | No-load |      |         |      | Rated |      |         |      |        | At Stall |      |         |  |
|-----------------------------------------------|---------|------|---------|------|-------|------|---------|------|--------|----------|------|---------|--|
| Model                                         | Speed   |      | Current |      | Speed |      | Current |      | Torque |          | e C  | Current |  |
|                                               | rpm     |      | А       |      | rpm   |      | Α       |      | g.cm   |          |      | Α       |  |
| 2230 DC motor 12V                             | 900     | 00   | 0.09    |      | 7812  |      | 0.33    | 51.3 |        | 330      |      | 2.5     |  |
| 2230 DC motor 24V                             | 900     | 00   | 0.05    |      | 7350  |      | 0.25    | 43.2 |        | 270      |      | 1.1     |  |
|                                               |         |      |         |      |       |      |         |      |        |          |      |         |  |
| 22PG-2230-EN gear motor specification, 12V DC |         |      |         |      |       |      |         |      |        |          |      |         |  |
| Gear ratio                                    |         | 3.5  | 4.75    | 12   | 16    | 24   | 49      | 107  | 144    | 204      | 304  | 510     |  |
| Gearbox Length L (mm)                         |         | 14   | 14      | 17.5 | 17.5  | 17.5 | 21      | 21   | 21     | 24.5     | 24.5 | 24.5    |  |
| No-load speed ( RPM )                         |         | 2500 | 1900    | 750  | 560   | 380  | 185     | 85   | 60     | 45       | 30   | 18      |  |
| Rated torque ( Kgf.cm )                       |         | 0.14 | 0.2     | 0.5  | 0.7   | 1    | 2       | 4.3  | 6      | 8.3      | 12.5 | 16      |  |
| Rated speed (RPM)                             |         | 2200 | 1600    | 660  | 500   | 330  | 160     | 75   | 55     | 39       | 26   | 15      |  |
| Stall torque ( Kgf.cm )                       |         | 1    | 1.3     | 3.3  | 4.4   | 6.6  | 8.5     | 18.5 | 25     | -        | -    | -       |  |
| 22PG-2230-EN gear motor specification, 24V DC |         |      |         |      |       |      |         |      |        |          |      |         |  |
| Gear ratio                                    |         | 3.5  | 4.75    | 12   | 16    | 24   | 49      | 107  | 144    | 204      | 304  | 510     |  |
| Gearbox Length L (mm)                         |         | 14   | 14      | 17.5 | 17.5  | 17.5 | 21      | 21   | 21     | 24.5     | 24.5 | 24.5    |  |
| No-load speed ( RPM )                         |         | 2500 | 1900    | 750  | 560   | 380  | 185     | 85   | 60     | 45       | 30   | 18      |  |
| Rated torque ( Kgf.cm )                       |         | 0.12 | 0.16    | 0.4  | 0.6   | 0.8  | 1.6     | 3.7  | 5      | 7        | 11   | 16      |  |
| Rated speed (RPM)                             |         | 2200 | 1600    | 660  | 500   | 330  | 160     | 75   | 55     | 39       | 26   | 15      |  |