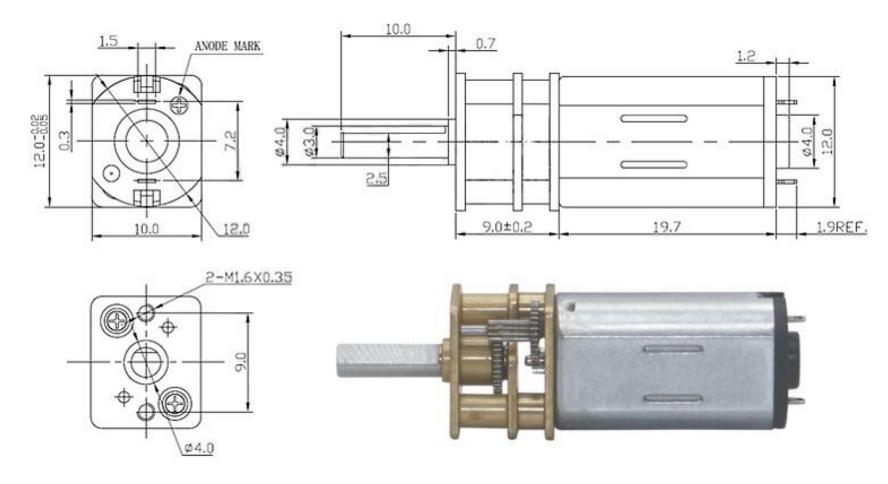

Model: 12SG-N30VA

Voltage: 1.5 to 12V DC

Available gear ratio: 5, 10, 20, 30, 50, 100, 150, 210, 250, 298, 380, 1000