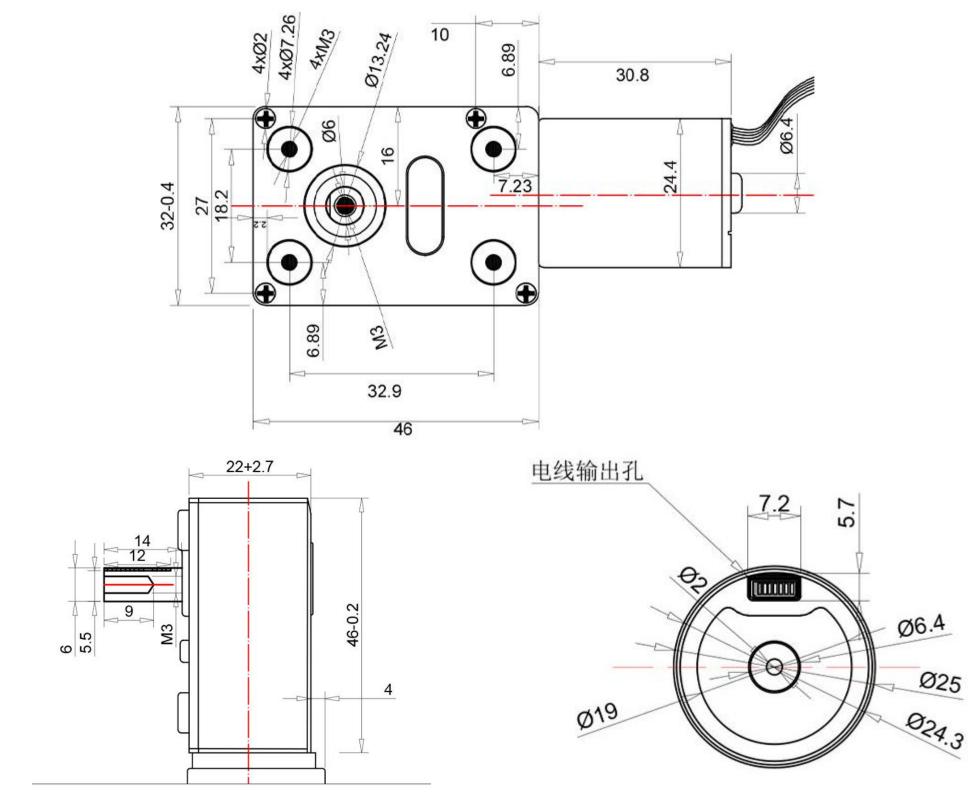

## 4632WG-2430BL Worm gear motor , 12V DC, 7.2 watt

| Model              | Gear ratio | No-load |         | Rated |         |        | At Stall |        |
|--------------------|------------|---------|---------|-------|---------|--------|----------|--------|
|                    |            | Speed   | Current | Speed | Current | Torque | Current  | Torque |
|                    |            | rpm     | Α       | rpm   | Α       | Kg.cm  | Α        | Kg.cm  |
| 4632WG-2430BL-40   | 40         | 150     | 0.12    | 112   | 0.6     | 1.5    | 2        | 6.4    |
| 4632WG-2430BL-65   | 65         | 90      | 0.12    | 70    | 0.6     | 2.4    | 2        | 10     |
| 4632WG-2430BL-90   | 90         | 66      | 0.12    | 50    | 0.6     | 3      | 2        | 13     |
| 4632WG-2430BL-150  | 1