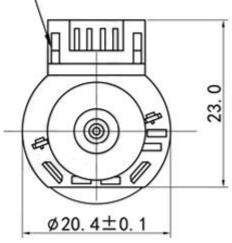

## Model: 20PG-180SH-EN

Voltage : 6V DC

|            | L    | No-load      |               | Rated        |               |                 | At Stall        |              |
|------------|------|--------------|---------------|--------------|---------------|-----------------|-----------------|--------------|
| Gear ratio | mm   | Speed<br>rpm | Current<br>mA | Speed<br>rpm | Current<br>mA | Torque<br>Kg.cm | Torque<br>Kg.cm | Current<br>A |
| 5          | 17.3 | 1350         | < 230         | 1140         | < 450         | 0.09            | 0.4             | < 1.5        |
| 19         | 21.5 | 390          | < 230         | 325          | < 450         | 0.3             | 1.3             | < 1.5        |
| 29         | 21.5 | 250          | < 230         | 210          | < 450         | 0.5             | 1.7             | < 1.5        |
| 84         | 24.7 | 90           | < 230         | 73           | < 450         | 1.5             | 6               | < 1.5        |
| 128        | 24.7 | 58           | < 230         | 48           | < 450         | 2.3             | 9               | < 1.5        |
| 157        | 24.7 | 47           | < 230         | 39           | < 450         | 2.8             | 11              | < 1.5        |
| 370        | 29.9 | 20           | < 230         | 16           | < 450         | 6.5             | 15              | < 1.5        |
| 560        | 29.9 | 13           | < 230         | 11           | < 450         | 10              | 15              | < 1.5        |