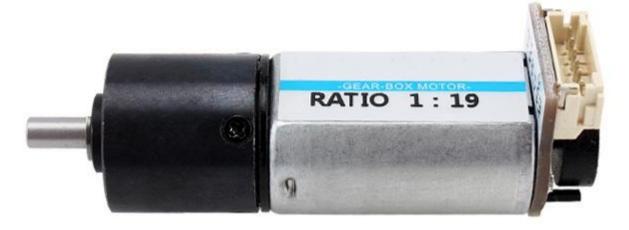

## Model: 20PG-180SH-EN

Voltage : 6V DC

|            | L    | No-load      |               | Rated        |               |                 | At Stall        |              |
|------------|------|--------------|---------------|--------------|---------------|-----------------|-----------------|--------------|
| Gear ratio | mm   | Speed<br>rpm | Current<br>mA | Speed<br>rpm | Current<br>mA | Torque<br>Kg.cm | Torque<br>Kg.cm | Current<br>A |
| 5          | 17.3 | 1350         | < 230         | 1140         | < 450         | 0.09            | 0.4             | < 1.5        |
| 19         | 21.5 | 390          | < 230         | 325          | < 450         | 0.3             | 1.3             | < 1.5        |
| 29         | 21.5 | 250          | < 230         | 210          | < 450         | 0.5             | 1.7             | < 1.5        |
| 84         | 24.7 | 90           | < 230         | 73           | < 450         | 1.5             | 6               | < 1.5        |
| 128        | 24.7 | 58           | < 230         | 48           | < 450         | 2.3             | 9               | < 1.5        |
| 157        | 24.7 | 47           | < 230         | 39           | < 450         | 2.8             | 11              | < 1.5        |
| 370        | 29.9 | 20           | < 230         | 16           | < 450         | 6.5             | 15              | < 1.5        |
| 560        | 29.9 | 13           | < 230         | 11           | < 450         | 10              | 15              | < 1.5        |