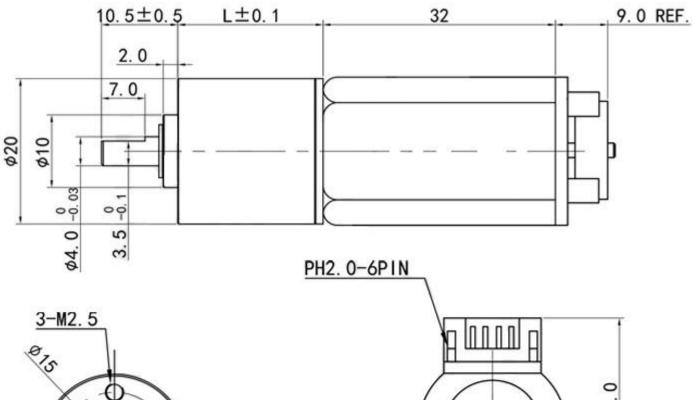

## Model: 20PG-180SH-EN

Voltage : 6V DC

|            | L    | No-load      |               | Rated        |               |                 | At Stall        |              |
|------------|------|--------------|---------------|--------------|---------------|-----------------|-----------------|--------------|
| Gear ratio | mm   | Speed<br>rpm | Current<br>mA | Speed<br>rpm | Current<br>mA | Torque<br>Kg.cm | Torque<br>Kg.cm | Current<br>A |
| 5          | 17.3 | 1350         | < 230         | 1140         | < 450         | 0.09            | 0.4             | < 1.5        |
| 19         | 21.5 | 390          | < 230         | 325          | < 450         | 0.3             | 1.3             | < 1.5        |
| 29         | 21.5 | 250          | < 230         | 210          | < 450         | 0.5             | 1.7             | < 1.5        |
| 84         | 24.7 | 90           | < 230         | 73           | < 450         | 1.5             | 6               | < 1.5        |
| 128        | 24.7 | 58           | < 230         | 48           | < 450         | 2.3             | 9               | < 1.5        |
| 157        | 24.7 | 47           | < 230         | 39           | < 450         | 2.8             | 11              | < 1.5        |
| 370        | 29.9 | 20           | < 230         | 16           | < 450         | 6.5             | 15              | < 1.5        |
| 560        | 29.9 | 13           | < 230         | 11           | < 450         | 10              | 15              | < 1.5        |