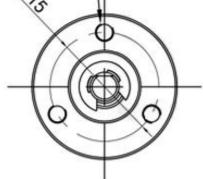

## Model: 20PG-180SH-EN

Voltage : 6V DC

|            | L    | No-load      |               | Rated        |               |                 | At Stall        |              |
|------------|------|--------------|---------------|--------------|---------------|-----------------|-----------------|--------------|
| Gear ratio | mm   | Speed<br>rpm | Current<br>mA | Speed<br>rpm | Current<br>mA | Torque<br>Kg.cm | Torque<br>Kg.cm | Current<br>A |
| 5          | 17.3 | 1350         | < 230         | 1140         | < 450         | 0.09            | 0.4             | < 1.5        |
| 19         | 21.5 | 390          | < 230         | 325          | < 450         | 0.3             | 1.3             | < 1.5        |
| 29         | 21.5 | 250          | < 230         | 210          | < 450         | 0.5             | 1.7             | < 1.5        |
| 84         | 24.7 | 90           | < 230         | 73           | < 450         | 1.5             | 6               | < 1.5        |
| 128        | 24.7 | 58           | < 230         | 48           | < 450         | 2.3             | 9               | < 1.5        |
| 157        | 24.7 | 47           | < 230         | 39           | < 450         | 2.8             | 11              | < 1.5        |
| 370        | 29.9 | 20           | < 230         | 16           | < 450         | 6.5             | 15              | < 1.5        |
| 560        | 29.9 | 13           | < 230         | 11           | < 450         | 10              | 15              | < 1.5        |