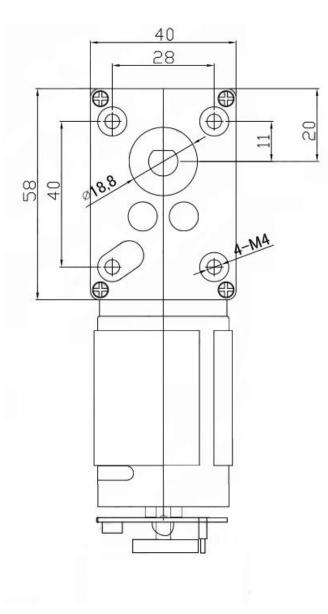

## **DONGGUAN E-S MOTOR CO.,LTD**

Precision Works, Professional Transmission

Tel: 86.135.3263.9595 | E-Mail: sales@e-smotor.com

www.e-smotor.com

|                  | No-load      |               | Rated        |              |                 | Stall        |                 |
|------------------|--------------|---------------|--------------|--------------|-----------------|--------------|-----------------|
| Model            | Speed<br>rpm | Current<br>mA | Speed<br>rpm | Current<br>A | Torque<br>Kg.cm | Current<br>A | Torque<br>Kg.cm |
| 5840WG-555PM-17  | 450          | < 500         | 230          | < 5          | 10              | < 13         | 20              |
| 5840WG-555PM-36  | 215          | < 500         | 105          | < 5          | 20              | < 13         | 40              |
| 5840WG-555PM-54  | 140          | < 500         | 70           | < 5          | 30              | < 13         | 60              |
| 5840WG-555PM-72  | 105          | < 500         | 54           | < 5          | 40              | < 13         | 70              |
| 5840WG-555PM-108 | 72           | < 500         | 36           | < 5          | 60              | < 13         | 70              |
| 5840WG-555PM-212 | 36           | < 500         | 18           | < 5          | 70              | < 13         | 70              |
| 5840WG-555PM-280 | 28           | < 500         | 15           | < 5          | 70              | < 13         | 70              |
| 5840WG-555PM-522 | 15           | < 500         | 13           | < 5          | 70              | < 13         | 70              |
| 5840WG-555PM-776 | 10           | < 500         | 9            | < 5          | 70              | < 13         | 70              |

## DONGGUAN E-S MOTOR CO.,LTD

Precision Works, Professional Transmission

Tel: 86.135.3263.9595 |

E-Mail : sales@e-smotor.com

www.e-smotor.com

|                  | No-load      |               | Rated        |              |                 | Stall        |                 |
|------------------|--------------|---------------|--------------|--------------|-----------------|--------------|-----------------|
| Model            | Speed<br>rpm | Current<br>mA | Speed<br>rpm | Current<br>A | Torque<br>Kg.cm | Current<br>A | Torque<br>Kg.cm |
| 5840WG-555PM-17  | 900          | < 650         | 460          | < 10         | 20              | < 26         | 40              |
| 5840WG-555PM-36  | 430          | < 650         | 210          | < 10         | 40              | < 26         | 70              |
| 5840WG-555PM-54  | 280          | < 650         | 140          | < 10         | 60              | < 26         | 70              |
| 5840WG-555PM-72  | 210          | < 650         | 125          | < 10         | 70              | < 26         | 70              |
| 5840WG-555PM-108 | 145          | < 650         | 85           | < 10         | 70              | < 26         | 70              |
| 5840WG-555PM-212 | 72           | < 650         | 45           | < 10         | 70              | < 26         | 70              |
| 5840WG-555PM-280 | 56           | < 650         | 41           | < 10         | 70              | < 26         | 70              |
| 5840WG-555PM-522 | 30           | < 650         | 27           | < 10         | 70              | < 26         | 70              |
| 5840WG-555PM-776 | 20           | < 650         | 18           | < 10         | 70              | < 26         | 70              |

## **DONGGUAN E-S MOTOR CO.,LTD**

Precision Works, Professional Transmission

Tel: 86.135.3263.9595 | E-Mail: sales@e-smotor.com

www.e-smotor.com