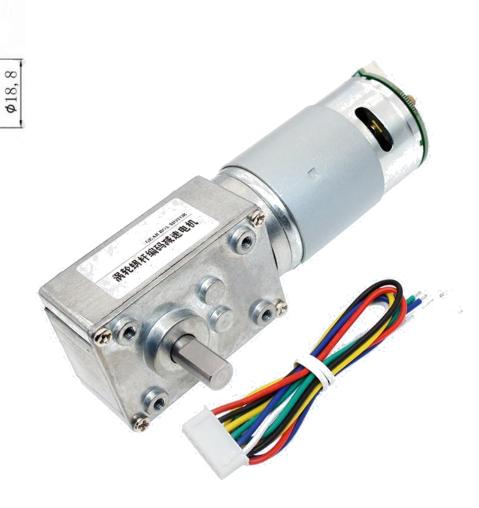

## **DONGGUAN E-S MOTOR CO.,LTD**

Precision Works, Professional Transmission

Tel: 86.135.3263.9595 | E-Mail: sales@e-smotor.com

www.e-smotor.com

|                  | No-load      |               | Rated        |              |                 | Stall        |                 |
|------------------|--------------|---------------|--------------|--------------|-----------------|--------------|-----------------|
| Model            | Speed<br>rpm | Current<br>mA | Speed<br>rpm | Current<br>A | Torque<br>Kg.cm | Current<br>A | Torque<br>Kg.cm |
| 5840WG-555PM-17  | 450          | < 500         | 230          | < 5          | 10              | < 13         | 20              |
| 5840WG-555PM-36  | 215          | < 500         | 105          | < 5          | 20              | < 13         | 40              |
| 5840WG-555PM-54  | 140          | < 500         | 70           | < 5          | 30              | < 13         | 60              |
| 5840WG-555PM-72  | 105          | < 500         | 54           | < 5          | 40              | < 13         | 70              |
| 5840WG-555PM-108 | 72           | < 500         | 36           | < 5          | 60              | < 13         | 70              |
| 5840WG-555PM-212 | 36           | < 500         | 18           | < 5          | 70              | < 13         | 70              |
| 5840WG-555PM-280 | 28           | < 500         | 15           | < 5          | 70              | < 13         | 70              |
| 5840WG-555PM-522 | 15           | < 500         | 13           | < 5          | 70              | < 13         | 70              |
| 5840WG-555PM-776 | 10           | < 500         | 9            | < 5          | 70              | < 13         | 70              |

## DONGGUAN E-S MOTOR CO.,LTD

Precision Works, Professional Transmission

Tel: 86.135.3263.9595 |

E-Mail : sales@e-smotor.com

www.e-smotor.com

|                  | No-load      |               | Rated        |              |                 | Stall        |                 |
|------------------|--------------|---------------|--------------|--------------|-----------------|--------------|-----------------|
| Model            | Speed<br>rpm | Current<br>mA | Speed<br>rpm | Current<br>A | Torque<br>Kg.cm | Current<br>A | Torque<br>Kg.cm |
| 5840WG-555PM-17  | 900          | < 650         | 460          | < 10         | 20              | < 26         | 40              |
| 5840WG-555PM-36  | 430          | < 650         | 210          | < 10         | 40              | < 26         | 70              |
| 5840WG-555PM-54  | 280          | < 650         | 140          | < 10         | 60              | < 26         | 70              |
| 5840WG-555PM-72  | 210          | < 650         | 125          | < 10         | 70              | < 26         | 70              |
| 5840WG-555PM-108 | 145          | < 650         | 85           | < 10         | 70              | < 26         | 70              |
| 5840WG-555PM-212 | 72           | < 650         | 45           | < 10         | 70              | < 26         | 70              |
| 5840WG-555PM-280 | 56           | < 650         | 41           | < 10         | 70              | < 26         | 70              |
| 5840WG-555PM-522 | 30           | < 650         | 27           | < 10         | 70              | < 26         | 70              |
| 5840WG-555PM-776 | 20           | < 650         | 18           | < 10         | 70              | < 26         | 70              |

## **DONGGUAN E-S MOTOR CO.,LTD**

Precision Works, Professional Transmission

Tel: 86.135.3263.9595 | E-Mail: sales@e-smotor.com

www.e-smotor.com