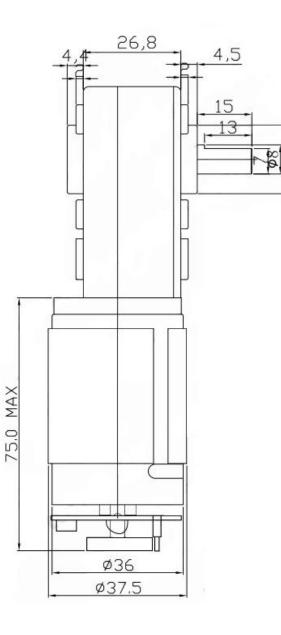

## **DONGGUAN E-S MOTOR CO.,LTD**

Precision Works, Professional Transmission

Tel: 86.135.3263.9595 | E-Mail: sales@e-smotor.com

www.e-smotor.com

|                  | No-load      |               | Rated        |              |                 | Stall        |                 |
|------------------|--------------|---------------|--------------|--------------|-----------------|--------------|-----------------|
| Model            | Speed<br>rpm | Current<br>mA | Speed<br>rpm | Current<br>A | Torque<br>Kg.cm | Current<br>A | Torque<br>Kg.cm |
| 5840WG-555PM-17  | 450          | < 500         | 230          | < 5          | 10              | < 13         | 20              |
| 5840WG-555PM-36  | 215          | < 500         | 105          | < 5          | 20              | < 13         | 40              |
| 5840WG-555PM-54  | 140          | < 500         | 70           | < 5          | 30              | < 13         | 60              |
| 5840WG-555PM-72  | 105          | < 500         | 54           | < 5          | 40              | < 13         | 70              |
| 5840WG-555PM-108 | 72           | < 500         | 36           | < 5          | 60              | < 13         | 70              |
| 5840WG-555PM-212 | 36           | < 500         | 18           | < 5          | 70              | < 13         | 70              |
| 5840WG-555PM-280 | 28           | < 500         | 15           | < 5          | 70              | < 13         | 70              |
| 5840WG-555PM-522 | 15           | < 500         | 13           | < 5          | 70              | < 13         | 70              |
| 5840WG-555PM-776 | 10           | < 500         | 9            | < 5          | 70              | < 13         | 70              |

## DONGGUAN E-S MOTOR CO.,LTD

Precision Works, Professional Transmission

Tel: 86.135.3263.9595 |

E-Mail : sales@e-smotor.com

www.e-smotor.com

|                  | No-load      |               | Rated        |              |                 | Stall        |                 |
|------------------|--------------|---------------|--------------|--------------|-----------------|--------------|-----------------|
| Model            | Speed<br>rpm | Current<br>mA | Speed<br>rpm | Current<br>A | Torque<br>Kg.cm | Current<br>A | Torque<br>Kg.cm |
| 5840WG-555PM-17  | 900          | < 650         | 460          | < 10         | 20              | < 26         | 40              |
| 5840WG-555PM-36  | 430          | < 650         | 210          | < 10         | 40              | < 26         | 70              |
| 5840WG-555PM-54  | 280          | < 650         | 140          | < 10         | 60              | < 26         | 70              |
| 5840WG-555PM-72  | 210          | < 650         | 125          | < 10         | 70              | < 26         | 70              |
| 5840WG-555PM-108 | 145          | < 650         | 85           | < 10         | 70              | < 26         | 70              |
| 5840WG-555PM-212 | 72           | < 650         | 45           | < 10         | 70              | < 26         | 70              |
| 5840WG-555PM-280 | 56           | < 650         | 41           | < 10         | 70              | < 26         | 70              |
| 5840WG-555PM-522 | 30           | < 650         | 27           | < 10         | 70              | < 26         | 70              |
| 5840WG-555PM-776 | 20           | < 650         | 18           | < 10         | 70              | < 26         | 70              |

## **DONGGUAN E-S MOTOR CO.,LTD**

Precision Works, Professional Transmission

Tel: 86.135.3263.9595 | E-Mail: sales@e-smotor.com

www.e-smotor.com