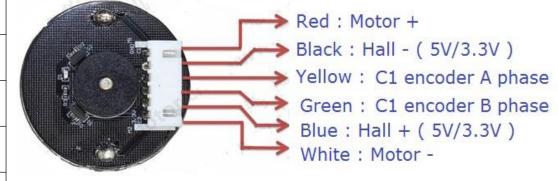

## 5840WG-555PM-EN Motor Encoder Specification

| Encoder Type       | AB 2 channels Incremental magnet encoder                     |
|--------------------|--------------------------------------------------------------|
| Linear velocity    | 11 PPR * gear ratio                                          |
| Voltage            | DC 3.3 ~ 5V                                                  |
| Function           | With Shaping resistance,<br>Connect with singlechip directly |
| Connector          | XH2.54-6PIN                                                  |
| Output signal      | square wave, AB phase                                        |
| Response frequency | 100K Hz                                                      |
| PPR                | 11 PPR                                                       |
| Magnet pole        | 22 poles (11 pairs)                                          |