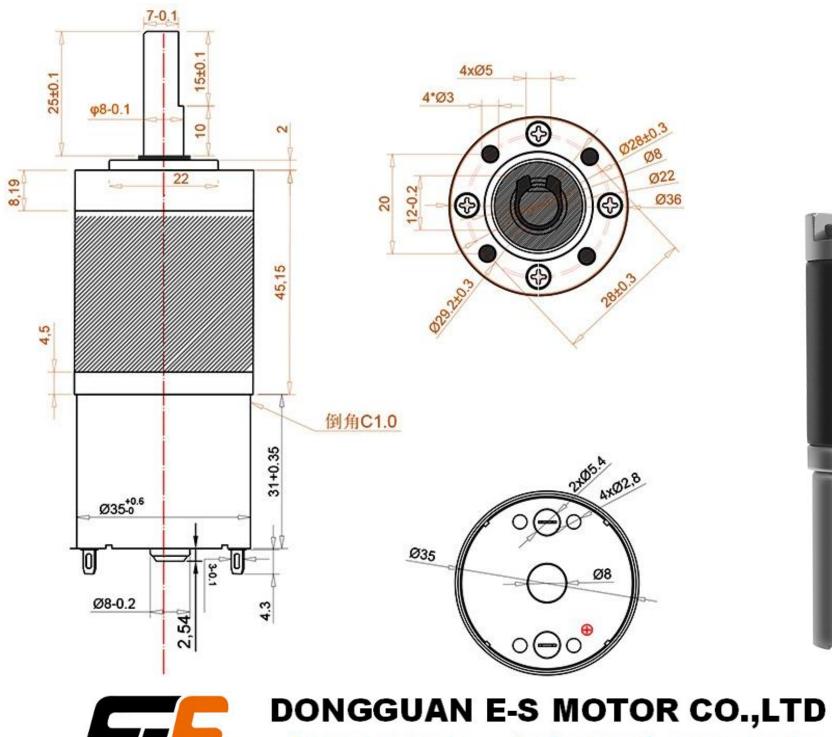

Precision Works, Professional Transmission

Tel: 86.135.3263.9595

E-Mail : sales@e-smotor.com

## 36PG-3530 gear motor , 12V DC, 7.5 watt

| Model          | Gear ratio | Gearbox<br>Length<br>(L) | No-load      |              | Rated        |              |                 | At Stall        |              |
|----------------|------------|--------------------------|--------------|--------------|--------------|--------------|-----------------|-----------------|--------------|
|                |            |                          | Speed<br>rpm | Current<br>A | Speed<br>rpm | Current<br>A | Torque<br>Kg.cm | Torque<br>Kg.cm | Current<br>A |
| 36PG-3530-3.7  | 3.7        | 28.7                     | 1621         | 0.17         | 1324         | 0.6          | 0.36            | 0.9