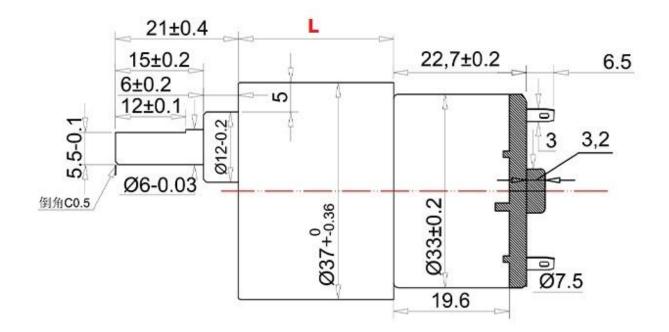

## Voltage : 12V Rated Power : 7.8 W

|                   | L    | No-load      |              | Rated        |              |                 | Stall        |                 |
|-------------------|------|--------------|--------------|--------------|--------------|-----------------|--------------|-----------------|
| Model             | mm   | Speed<br>rpm | Current<br>A | Speed<br>rpm | Current<br>A | Torque<br>Kg.cm | Current<br>A | Torque<br>Kg.cm |
| 37SG-520-6.25 12V | 19   | 1600         | 0.15         | 1200         | 0.65         | 0.23            | 2.4          | 0.9             |
| 37SG-520-10 12V   | 19   | 1000         | 0.15         | 770          | 0.65         | 0.4             | 2.4          | 1.6             |
| 37SG-520-18.8 12V | 22   | 530          | 0.15