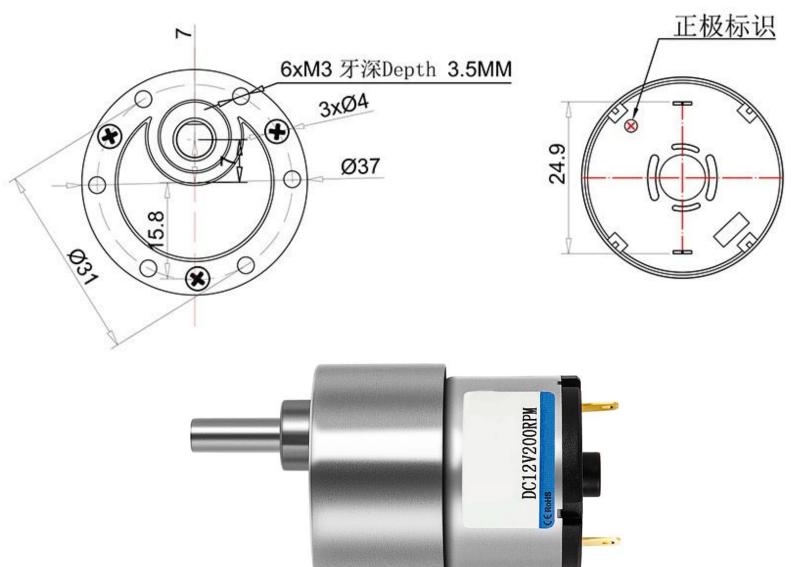

## Voltage : 12V Rated Power : 7.8 W

|                   | L    | No-load      |              | Rated        |              |                 | Stall        |                 |
|-------------------|------|--------------|--------------|--------------|--------------|-----------------|--------------|-----------------|
| Model             | mm   | Speed<br>rpm | Current<br>A | Speed<br>rpm | Current<br>A | Torque<br>Kg.cm | Current<br>A | Torque<br>Kg.cm |
| 37SG-520-6.25 12V | 19   | 1600         | 0.15         | 1200         | 0.65         | 0.23            | 2.4          | 0.9             |
| 37SG-520-10 12V   | 19   | 1000         | 0.15         | 770          | 0.65         | 0.4             | 2.4          | 1.6             |
| 37SG-520-18.8 12V | 22   | 530          | 0.15         |