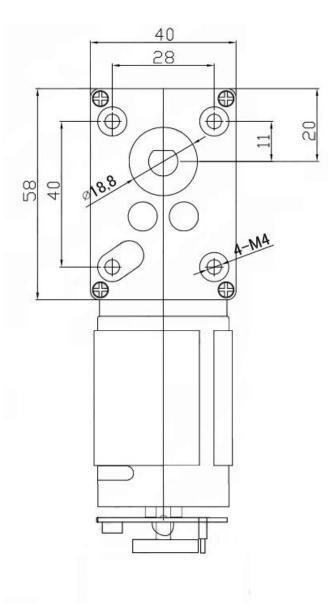

## **DONGGUAN E-S MOTOR CO.,LTD**

Precision Works, Professional Transmission

Tel: 86.135.3263.9595 | E-Mail: sales@e-smotor.com

www.e-smotor.com

|                  | No-load      |               | Rated        |              |                 | Stall        |                 |
|------------------|--------------|---------------|--------------|--------------|-----------------|--------------|-----------------|
| Model            | Speed<br>rpm | Current<br>mA | Speed<br>rpm | Current<br>A | Torque<br>Kg.cm | Current<br>A | Torque<br>Kg.cm |
| 5840WG-555PM-17  | 450          | < 500         | 230          | < 5          | 10              | < 13         | 20              |
| 5840WG-555PM-36  | 215          | < 500         | 105          | < 5          | 20              | < 13