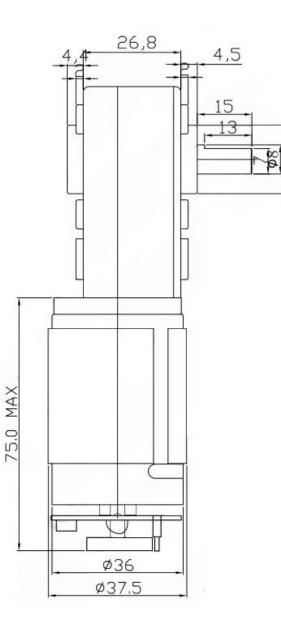

## **DONGGUAN E-S MOTOR CO.,LTD**

Precision Works, Professional Transmission

Tel: 86.135.3263.9595 | E-Mail: sales@e-smotor.com

www.e-smotor.com

|                  | No-load      |               | Rated        |              |                 | Stall        |                 |
|------------------|--------------|---------------|--------------|--------------|-----------------|--------------|-----------------|
| Model            | Speed<br>rpm | Current<br>mA | Speed<br>rpm | Current<br>A | Torque<br>Kg.cm | Current<br>A | Torque<br>Kg.cm |
| 5840WG-555PM-17  | 450          | < 500         | 230          | < 5          | 10              | < 13         | 20              |
| 5840WG-555PM-36  | 215          | < 500         | 105          | < 5          | 20              | < 13