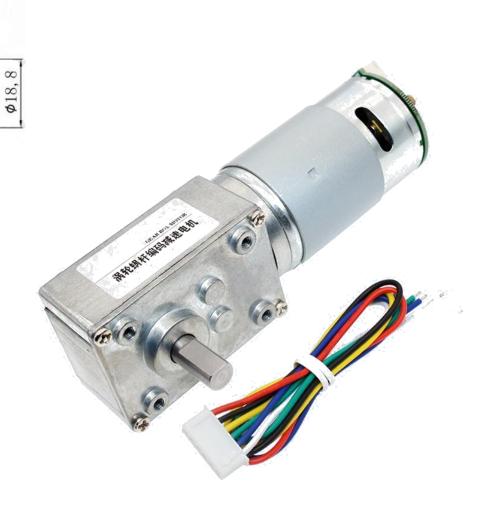

## **DONGGUAN E-S MOTOR CO.,LTD**

Precision Works, Professional Transmission

Tel: 86.135.3263.9595 | E-Mail: sales@e-smotor.com

www.e-smotor.com

|                  | No-load      |               | Rated        |              |                 | Stall        |                 |
|------------------|--------------|---------------|--------------|--------------|-----------------|--------------|-----------------|
| Model            | Speed<br>rpm | Current<br>mA | Speed<br>rpm | Current<br>A | Torque<br>Kg.cm | Current<br>A | Torque<br>Kg.cm |
| 5840WG-555PM-17  | 450          | < 500         | 230          | < 5          | 10              | < 13         | 20              |
| 5840WG-555PM-36  | 215          | < 500         | 105          | < 5          | 20              | < 13         |