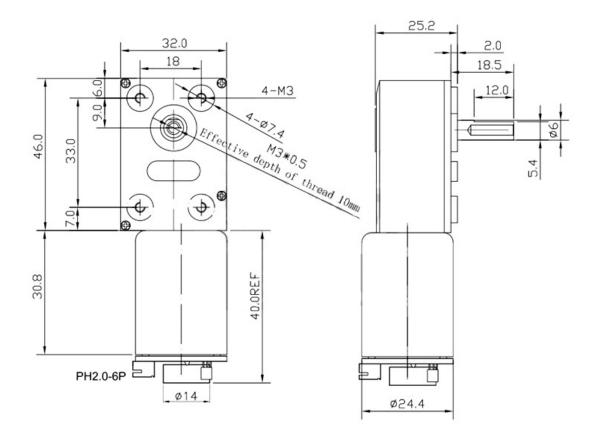

Voltage: 6 V

| Model                | Gear<br>ratio | No-load |         | Rated |         |        | At Stall |         |
|----------------------|---------------|---------|---------|-------|---------|--------|----------|---------|
|                      |               | Speed   | Current | Speed | Current | Torque | Torque   | Current |
|                      |               | rpm     | mA      | rpm   | mA      | Kg.cm  | Kg.cm    | Α       |
| 4632WG-370CA-40-EN   | 40            | 150     | 100     | 120   | 600     | 0.2    | 0.9      | 3.3     |
| 4632WG-370CA-65-EN   | 65            | 90      | 100     | 70    | 600     | 0.5    | 1.6      | 3.3     |
| 4632WG-370CA-90-EN   | 90            | 66      | 100     | 51    | 600     | 0.7    | 2        | 3.3     |
| 4632WG-370CA-150-EN