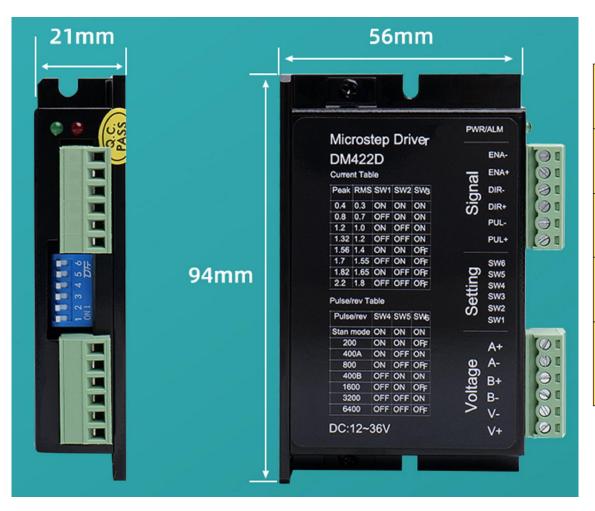

### 28BYG stepper motor driver

| Voltage input           | DC 12 ~ 36V, rated 24V     |
|-------------------------|----------------------------|
| Current                 | 0.4 ~ 2.2A                 |
| Signal voltage input    | 5 ~ 24V                    |
| Max. Response frequency | 200K PPS                   |
| Speed range             | Max. 1000 RPM              |
|                         | 0 ~ 600 RPM is recommended |