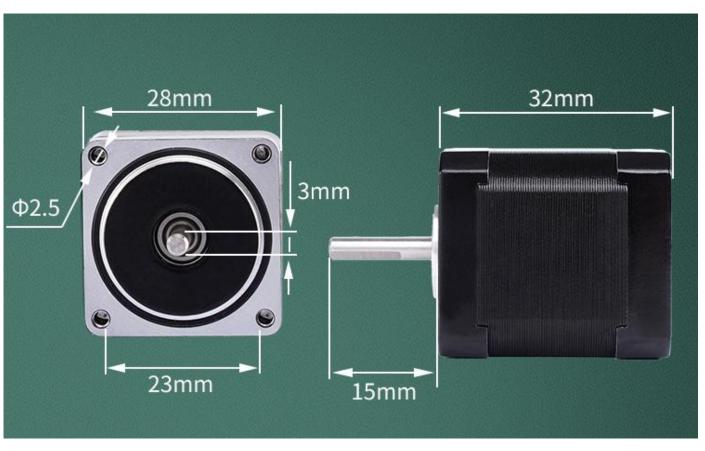

### 28BYG stepper motor, 24V DC

| Model            | 28BYG              |
|------------------|--------------------|
| Holding Torque   | 0.06 N.m           |
| Current          | 0.45 A             |
| Step Angle       | 1.8°               |
| Insulation class | B ( 130℃)          |
| Working          | -20 to 50 ℃        |
| Environment      | < 85% Humidity     |
| Temperature rise | <80 ℃              |
| Radial runout    | 0.050T.1.R(MM)     |
| Radial movement  | 0.02MM Max.(500GF) |
| Axial movement   | 0.08MM Max.(500GF) |