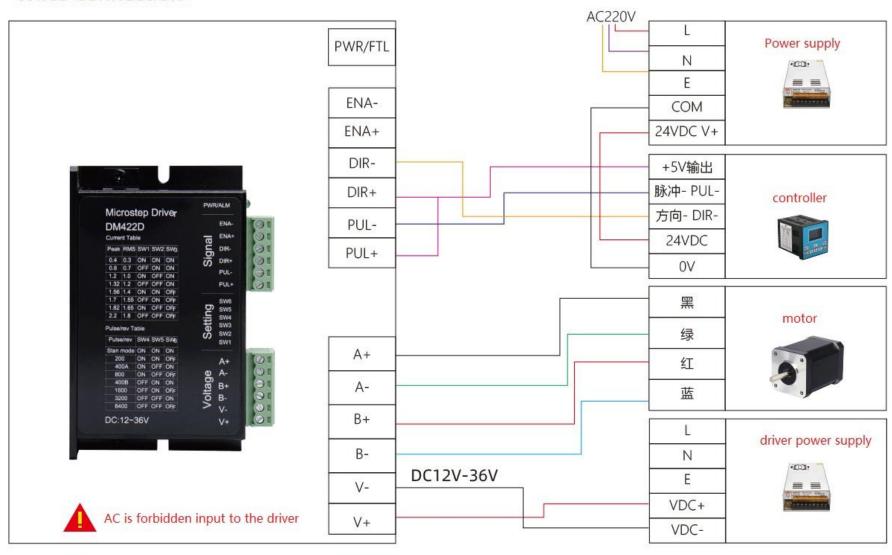

| Axial movement   | 0.08MM Max.(500GF) |



# **DONGGUAN E-S MOTOR CO.,LTD**

Precision Works, Professional Transmission

Tel: 86.135.3263.9595 | E-Mail: sales@e-smotor.com | www.e-smotor.com

### 28BYG stepper motor driver



| Voltage input           | DC 12 ~ 36V, rated 24V     |
|-------------------------|----------------------------|
| Current                 | 0.4 ~ 2.2A                 |
| Signal voltage input    | 5 ~ 24V                    |
| Max. Response frequency | 200K PPS                   |
| Speed range             | Max. 1000 RPM              |
|                         | 0 ~ 600 RPM is recommended |



## DONGGUAN E-S MOTOR CO.,LTD

Precision Works, Professional Transmission

Tel: 86.135.3263.9595 | E-Mail: sales@e-smotor.com | www.e-smotor.com

#### Wires connection