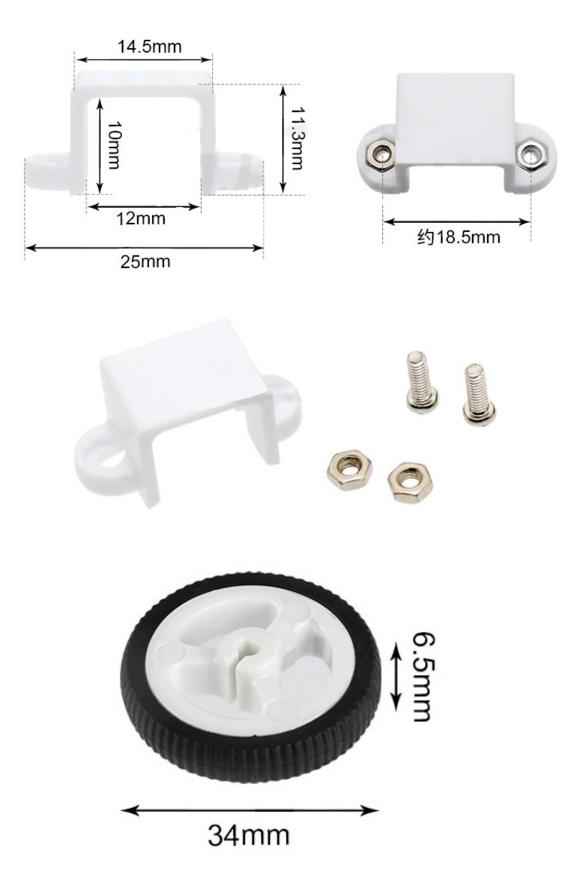

|
| 10:1       | 9  | 780     | 45      | 450   | 100     | 0.03   | 0.08     | 0.1     |
| 20:1       | 9  | 400     | 45      | 230   | 100     | 0.06   | 0.16     | 0.1     |
| 30:1       | 9  | 265     | 45      | 150   | 100     | 0.1    | 0.23     | 0.1     |
| 50:1       | 9  | 155     | 45      | 90    | 100     | 0.17   | 0.4      | 0.1     |
| 100:1      | 9  | 77      | 45      | 45    | 100     | 0.35   | 0.75     | 0.1     |
| 150:1      | 9  | 52      | 45      | 30    | 100     | 0.5    | 1.1      | 0.1     |
| 210:1      | 9  | 37      | 45      | 21    | 100     | 0.7    | 1.5      | 0.1     |
| 298:1      | 9  | 26      | 45      | 15    | 100     | 1      | 2.8      | 0.1     |
| 380:1      | 9  | 20      | 45      | 12    | 100     | 1.2    | 3.5      | 0.1     |