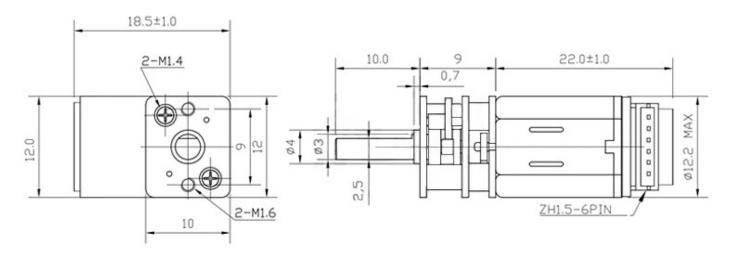

|            | L  | No-load |         | Rated |         |        | At Stall |         |
|------------|----|---------|---------|-------|---------|--------|----------|---------|
| Gear ratio | mm | Speed   | Current | Speed | Current | Torque | Torque   | Current |
|            |    | rpm     | mA      | rpm   | mA      | Kg.cm  | Kg.cm    | A       |
| 10:1       | 9  | 780     | 45      | 450   | 100     | 0.03   | 0.08     | 0.1     |
| 20:1       | 9  | 400     | 45      | 230   | 100     | 0.06   | 0.16     | 0.1     |
| 30:1       | 9  | 265     | 45      | 150   | 100     | 0.1    | 0.23     | 0.1     |
| 50:1       | 9  | 155     | 45      | 90    | 100     | 0.17   | 0.4      | 0.1     |
| 100:1      | 9  | 77      | 45      | 45    | 100     | 0.35   | 0.75     | 0.1     |
|