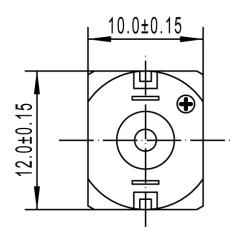

|            | L  | No-load |         | Rated |         |        | At Stall |         |
|------------|----|---------|---------|-------|---------|--------|----------|---------|
| Gear ratio | mm | Speed   | Current | Speed | Current | Torque | Torque   | Current |
|            |    | rpm     | mA      | rpm   | mA      | Kg.cm  | Kg.cm    | A       |
| 10:1       | 9  | 780     | 45      | 450   | 100     | 0.03   | 0.08     | 0.1     |
| 20:1       | 9  | 400     | 45      | 230   | 100     | 0.06   | 0.16     | 0.1     |
| 30:1       | 9  | 265     | 45      | 150   | 100     | 0.1    | 0.23     | 0.1     |
| 50:1       | 9  | 155     | 45      | 90    | 100     | 0.17   | 0.4      | 0.1     |
| 100:1      | 9  | 77      | 45      | 45    | 100     | 0.35   | 0.75     | 0.1     |
| 15