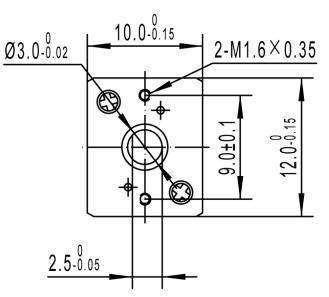

|            | L  | No-load |         | Rated |         |        | At Stall |         |
|------------|----|---------|---------|-------|---------|--------|----------|---------|
| Gear ratio | mm | Speed   | Current | Speed | Current | Torque | Torque   | Current |
|            |    | rpm     | mA      | rpm   | mA      | Kg.cm  | Kg.cm    | A       |
| 10:1       | 9  | 780     | 45      | 450   | 100     | 0.03   | 0.08     | 0.1     |
| 20:1       | 9  | 400     | 45      | 230   | 100     | 0.06   | 0.16     | 0.1     |
| 30:1       | 9  | 265     | 45      | 150   | 100     | 0.1    | 0.23     | 0.1     |
| 50:1       | 9  | 155     | 45      | 90    | 100     | 0.17   | 0.4      | 0.1     |
| 100:1      | 9  | 77      | 45      | 45    | 100     | 0.35   | 0.75     | 0.1     |
| 150: