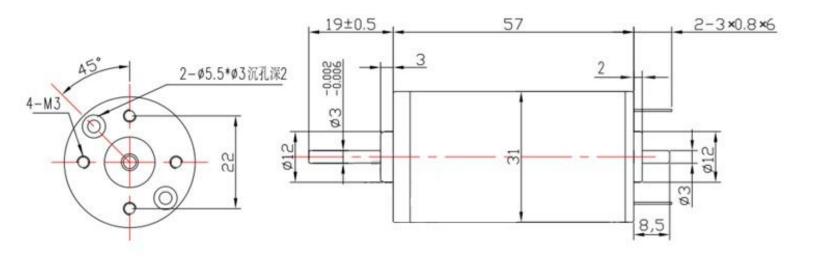

MOTOR DONGGUAN E-S MOTOR CO.,LTD

Add: 613, Hengfu building, Dongcheng Middle Rd, Dongguan 523000, China

Precision Works, Professional Transmission Tel: 86.135.3263.9595 | E-mail : sales@e-smotor.com | www.e-smotor.com







| Model              | 31ZY-0640  | 31ZY-1280  | 31ZY-1240  | 31ZY-2425  | 31ZY-2450  | 31ZY-2480   |
|--------------------|------------|------------|------------|------------|------------|-------------|
| Rated Voltage      | 6 V        | 12 V       | 12 V       | 24 V       | 24 V       | 24 V        |
| No-load speed      | 4000 RPM   | 8000 RPM   | 4000 RPM   | 2500 RPM   | 5000 RPM   | 8000 RPM    |
| No-load current    | < 180 mA   | < 350 mA   | < 110 mA   | < 80 mA    | < 100 mA   | < 200 mA    |
| Max. Eff. Power    | 2.7 W      | 11.3 W     | 3.4 W      | 1.7 W      | 7.9 W      | 14.8 W      |
| Max. Eff. torque   | 90 g.cm    | 190 g.cm   | 90 g.cm    | 90 g.cm    | 160 g.cm   | 190 g.cm    |
| Max. Eff. current  | < 0.8 A    | < 1.65 A   | < 0.55 A   | < 0.25 A   | < 0.6