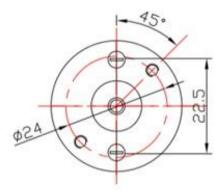

MOTOR DONGGUAN E-S MOTOR CO.,LTD

Add: 613, Hengfu building, Dongcheng Middle Rd, Dongguan 523000, China

Precision Works, Professional Transmission Tel: 86.135.3263.9595 | E-mail : sales@e-smotor.com | www.e-smotor.com







| Model              | 31ZY-0640  | 31ZY-1280  | 31ZY-1240  | 31ZY-2425  | 31ZY-2450  | 31ZY-2480   |
|--------------------|------------|------------|------------|------------|------------|-------------|
| Rated Voltage      | 6 V        | 12 V       | 12 V       | 24 V       | 24 V       | 24 V        |
| No-load speed      | 4000 RPM   | 8000 RPM   | 4000 RPM   | 2500 RPM   | 5000 RPM   | 8000 RPM    |
| No-load current    | < 180 mA   | < 350 mA   | < 110 mA   | < 80 mA    | < 100 mA   | < 200 mA    |
| Max. Eff. Power    | 2.7 W      | 11.3 W     | 3.4 W      | 1.7 W      | 7.9 W      | 14.8 W      |
| Max. Eff. torque   | 90 g.cm    | 190 g.cm   | 90 g.cm    | 90 g.cm    | 160 g.cm   | 190 g.cm    |
| Max. Eff. current  | < 0.8 A    | < 1.65 A   | < 0.55 A   | < 0.25 A   | < 0.6 A