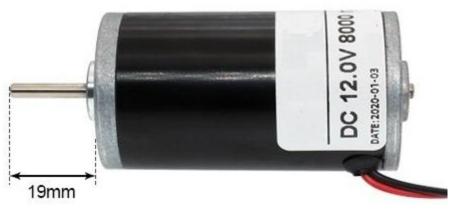

MOTOR DONGGUAN E-S MOTOR CO.,LTD

Add: 613, Hengfu building, Dongcheng Middle Rd, Dongguan 523000, China

Precision Works, Professional Transmission Tel: 86.135.3263.9595 | E-mail : sales@e-smotor.com | www.e-smotor.com







| Model              | 31ZY-0640  | 31ZY-1280  | 31ZY-1240  | 31ZY-2425  | 31ZY-2450  | 31ZY-2480   |
|--------------------|------------|------------|------------|------------|------------|-------------|
| Rated Voltage      | 6 V        | 12 V       | 12 V       | 24 V       | 24 V       | 24 V        |
| No-load speed      | 4000 RPM   | 8000 RPM   | 4000 RPM   | 2500 RPM   | 5000 RPM   | 8000 RPM    |
| No-load current    | < 180 mA   | < 350 mA   | < 110 mA   | < 80 mA    | < 100 mA   | < 200 mA    |
| Max. Eff. Power    | 2.7 W      | 11.3 W     | 3.4 W      | 1.7 W      | 7.9 W      | 14.8 W      |
| Max. Eff. torque   | 90 g.cm    | 190 g.cm   | 90 g.cm    | 90 g.cm    | 160 g.cm   | 190 g.cm    |
| Max. Eff. current  | < 0.8 A    | < 1.65 A   | < 0.55 A   | < 0.25 A   | < 0.6 A