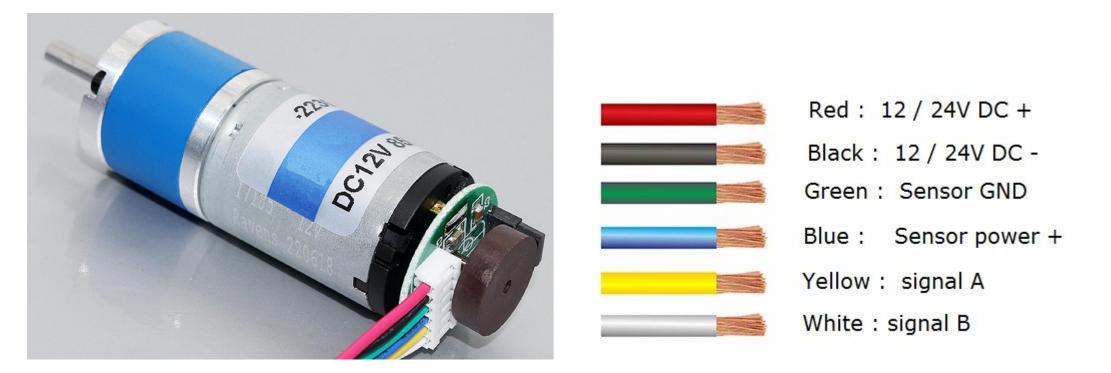

| Model             | No-   | load          |      | Rated   | At Stall |        |         |
|-------------------|-------|---------------|------|---------|----------|--------|---------|
|                   | Speed | Speed Current |      | Current | Torque   | Torque | Current |
|                   | rpm   | А             | rpm  | A       | g.cm     | g.cm   | А       |
| 2230 DC motor 12V | 9000  | 0.09          | 7812 | 0.33    | 51.3     | 330    | 2.5     |
| 2230 DC motor 24V | 9000  | 0.05          | 7350 | 0.25    | 43.2     | 270    | 1.1     |