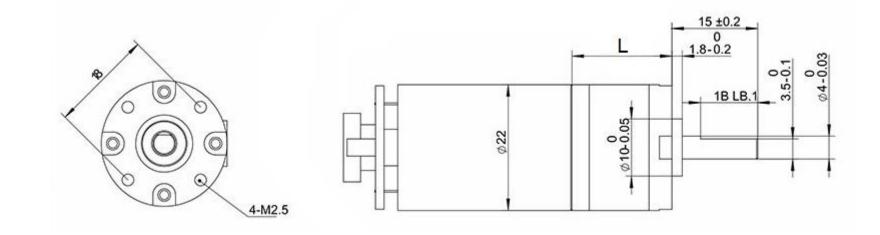

## 22PG-2230-EN gear motor specification, 12V DC

|                       | -    |      |      |      |      |     |      |     |      |      |      |
|-----------------------|------|------|------|------|------|-----|------|-----|------|------|------|
| Gear ratio            | 3.5  | 4.75 | 12   | 16   | 24   | 49  | 107  | 144 | 204  | 304  | 510  |
| Gearbox Length L (mm) | 14   | 14   | 17.5 | 17.5 | 17.5 | 21  | 21   | 21  | 24.5 | 24.5 | 24.5 |
| No-load speed (RPM)   | 2500 | 1900 | 750  | 560  | 380  | 185 | 85   | 60  | 45   | 30   | 18   |
| Rated torque (Kgf.cm) | 0.14 | 0.2  | 0.5  | 0.7  | 1    | 2   | 4.3  | 6   | 8.3  | 12.5 | 16   |
| Rated speed (RPM)     | 2200 | 1600 | 660  | 500  | 330  | 160 | 75   | 55  | 39   | 26   | 15   |
| Stall torque (Kgf.cm) | 1    | 1.3  | 3.3  | 4.4  | 6.6  | 8.5 | 18.5 | 25  | -    | -    | -    |

## 22PG-2230-EN gear motor specification, 24V DC

| Gear ratio            | 3.5  | 4.75 | 12   | 16   | 24   | 49  | 107  | 144 | 204  | 304  | 510  |
|-----------------------|------|------|------|------|------|-----|------|-----|------|------|------|
| Gearbox Length L (mm) | 14   | 14   | 17.5 | 17.5 | 17.5 | 21  | 21   | 21  | 24.5 | 24.5 | 24.5 |
| No-load speed (RPM)   | 2500 | 1900 | 750  | 560  | 380  | 185 | 85   | 60  | 45   | 30   | 18   |
| Rated torque (Kgf.cm) | 0.12 | 0.16 | 0.4  | 0.6  | 0.8  | 1.6 | 3.7  | 5   | 7    | 11   | 16   |
| Rated speed (RPM)     | 2200 | 1600 | 660  | 500  | 330  | 160 | 75   | 55  | 39   | 26   | 15   |
| Stall torque (Kgf.cm) | 0.8  | 1    | 2.5  | 3.4  | 5.2  | 10  | 18.5 | 23  | -    | -    | -    |