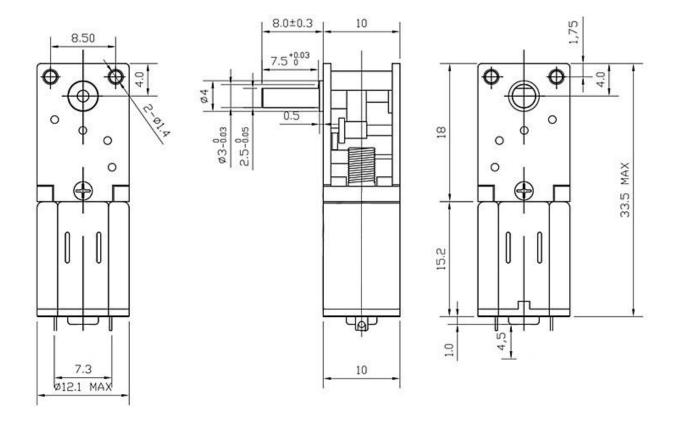

|                        | Voltage | No-load      |               | Rated        |              |                 | At Stall        |              |
|------------------------|---------|--------------|---------------|--------------|--------------|-----------------|-----------------|--------------|
| Model                  | V DC    | Speed<br>rpm | Current<br>mA | Speed<br>rpm | Current<br>A | Torque<br>Kg.cm | Torque<br>Kg.cm | Current<br>A |
| 1220WG-N20VA-<br>603-6 | 6       | 37           | 35            | 27           | 0.2          | 1.5             | 3               | 0.65         |
| 1220WG-N20VA-<br>300-6 | 6       | 74           | 35            | 55           | 0.2          | 0.75            | 3               | 0.65         |
| 1220WG-N20VA-<br>238-6 | 6       | 94           | 3