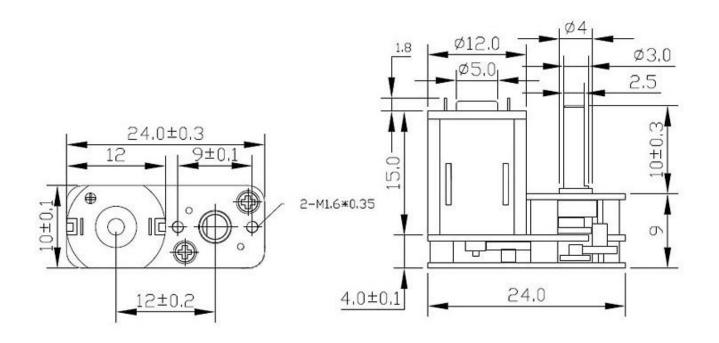

|                        | Voltage | No-load |         | Rated |         |        | At Stall |         |
|------------------------|---------|---------|---------|-------|---------|--------|----------|---------|
| Model                  | V DC    | Speed   | Current | Speed | Current | Torque | Torque   | Current |
|                        |         | rpm     | mA      | rpm   | Α       | Kg.cm  | Kg.cm    | Α       |
| 1024SG-N20VA-<br>50-3  | 3       | 240     | 45      | 150   | 0.27    | 0.2    | 0.5      | 0.65    |
| 1024SG-N20VA-<br>100-3 | 3       | 120     | 45      | 80    | 0.27    | 0.4    | 1        | 0.65    |
| 1024SG-N20VA-<br>150-3 | 3       | 80      | 45      | 52    | 0.27    | 0.6    | 1.5      | 0.65    |
| 1024SG-N20VA-<br>200-3 | 3       | 60      | 45      | 39