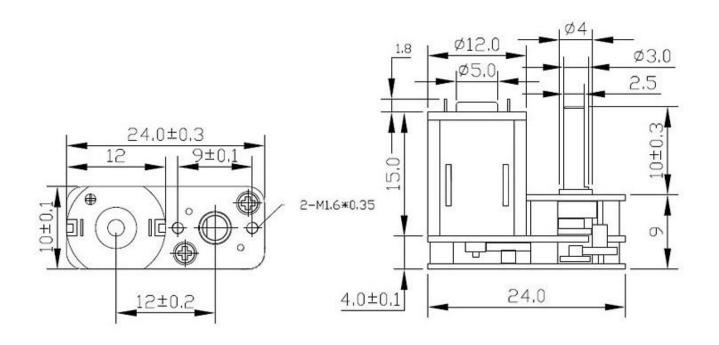

|                         | Voltage | No-load |         | Rated |         |        | At Stall |         |
|-------------------------|---------|---------|---------|-------|---------|--------|----------|---------|
| Model                   | V DC    | Speed   | Current | Speed | Current | Torque | Torque   | Current |
|                         |         | rpm     | mA      | rpm   | Α       | Kg.cm  | Kg.cm    | Α       |
| 1024SG-N20VA-<br>50-12  | 12      | 430     | 55      | 290   | 0.2     | 0.25   | 0.65     | 0.45    |
| 1024SG-N20VA-<br>100-12 | 12      | 215     | 55      | 145   | 0.2     | 0.5    | 1.3      | 0.45    |
| 1024SG-N20VA-<br>150-12 | 12      | 143     | 55      | 95    | 0.2     | 0.7    | 2        | 0.45    |
| 1024SG-N20VA-<br>200-12 | 12      | 105     | 55