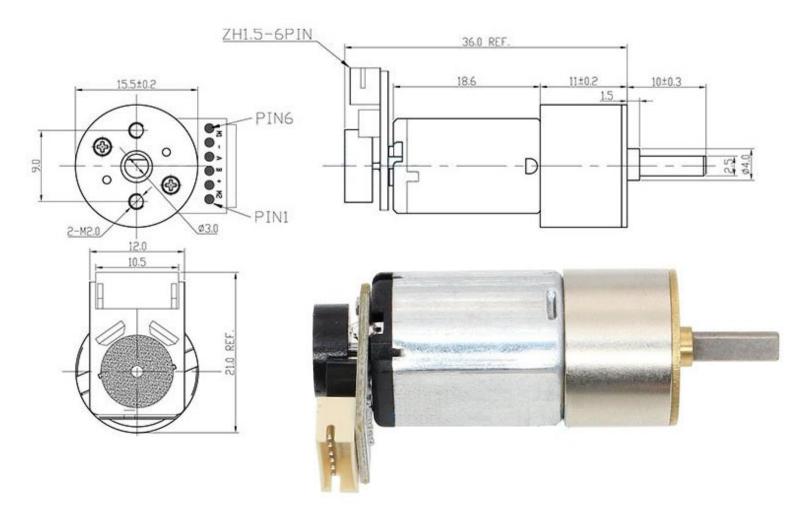

Model: 16SG-030PA-EN Voltage: 12V DC

|            | Gearbox length | No-load      |               | Rated        |              |                | At Stall        |              |
|------------|----------------|--------------|---------------|--------------|--------------|----------------|-----------------|--------------|
| Gear ratio | mm             | Speed<br>rpm | Current<br>mA | Speed<br>rpm | Current<br>A | Torque<br>g.cm | Torque<br>Kg.cm | Current<br>A |
| 10         | 11             | 1750         | < 65          | 1450         | < 0.16       | 50             | > 0.3           | < 0.75       |
| 20         | 11             | 880          | < 65          | 730          | < 0.16       | 100            | > 0.6           | < 0.75       |
| 35         | 11             | 500          | < 65          | 420          | < 0.16       | 170            | > 1             | < 0.75       |
| 86         | 11             | 205          | < 65          | 170          | < 0.16       | 400            | > 2.5           | < 0.75       |
| 115        | 11             | 155          | < 65          | 125          | < 0.16       | 550            | 3               | < 0.75       |
| 150        | 11             | 115          | < 65          | 100          | < 0.16       | 750            | 3               | < 0.75       |
| 250        | 11             | 70           | < 65          | 58           | < 0.16       | 1250           | 3               | < 0.75       |
| 360        | 11             | 50           | < 65          | 40           | < 0.16       | 1800           | 3               | < 0.75       |