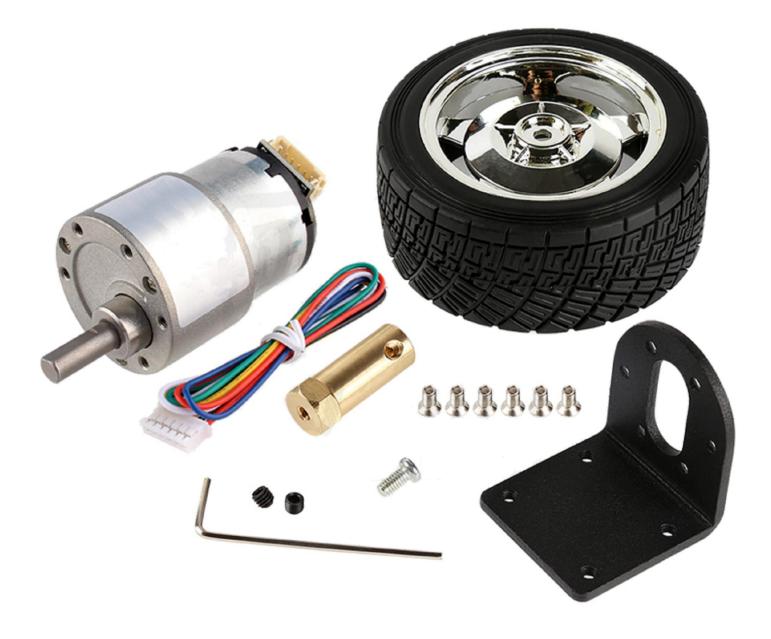

#### What's included

- 1). 37SG-520-EN gear motor with encoder and cables, X 1
- 2). 80D Rubber wheel, X 1
- 3). Shaft coupling ( material : brass ), X 1
- 4). Mounting bracket (material : aluminium alloy), X 1
- 5). screw , X 6