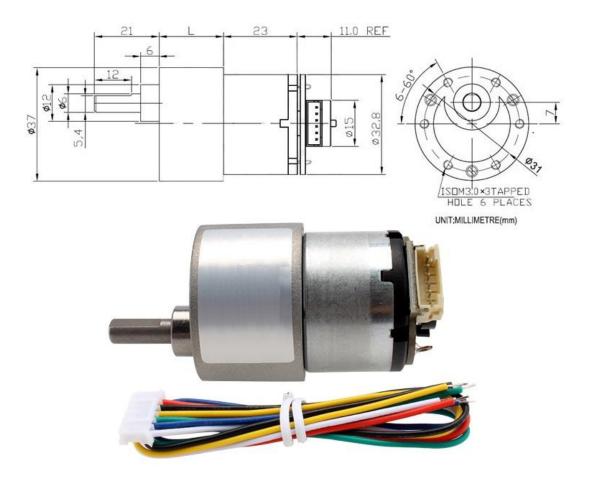

## Gear motor with encoder dimension drawing

Red : 6 / 12 / 24V + Black : Hall GND Yellow : C1 Hall signal output Green : C2 Hall signal output Blue : 3.3/5 V Hall power input White : motor GND