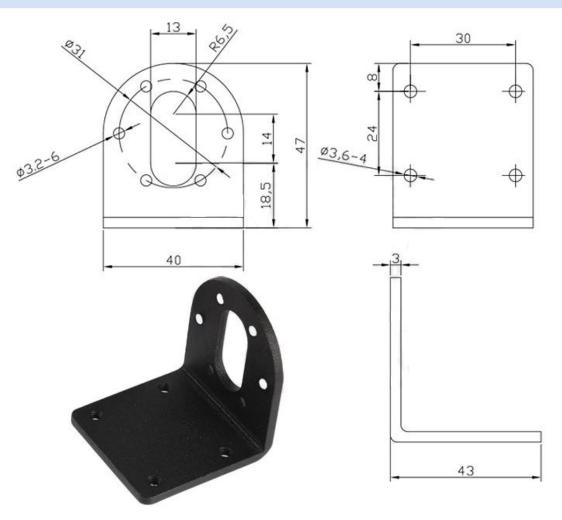

# **DONGGUAN E-S MOTOR CO.,LTD**

Add: 613, Hengfu building, Dongcheng Middle Rd, Dongguan 523000, China Tel: 86.135.3263.9595 | E-mail : sales@e-smotor.com | www.e-smotor.com



#### What's included

- 1). 37SG-520-EN gear motor with encoder and cables, X 1
- 2). 80D Rubber wheel, X 1
- 3). Shaft coupling ( material : brass ), X 1
- 4). Mounting bracket (material : aluminium alloy), X 1
- 5). screw , X 6

## Gear motor with encoder dimension drawing



### Mounting bracket dimension drawing



## **37SG-520-EN gear motor specification, 24V**

|                  | L    | No-load      |               | Rated        |              |                 | At Stall        |              |
|------------------|------|--------------|---------------|--------------|--------------|-----------------|-----------------|--------------|
| Model            | mm   | Speed<br>rpm | Current<br>mA | Speed<br>rpm | Current<br>A | Torque<br>Kg.cm | Torque<br>Kg.cm | Current<br>A |
| 37SG-520-6.3-EN  | 19   | 1530         | <100          | 850          | < 0.95       | 0.6             | 1.2             | < 2.5        |
| 37SG-520-10-EN   | 19   | 960          | <100          | 540          | < 0.95       | 1               | 2               | < 2.5        |
| 37SG-520-18.8-EN | 21   | 510          | <100