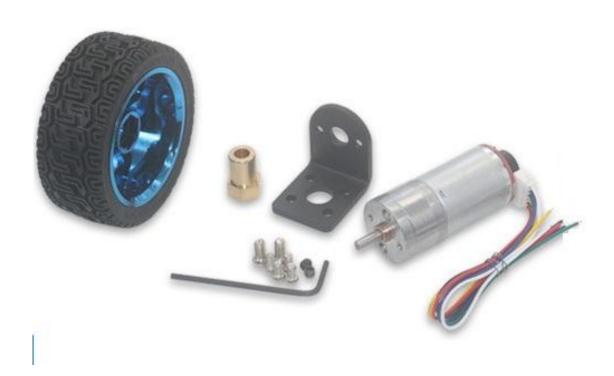

#### What's included

- 1). 25SG-370CA-EN gear motor with encoder and cables, X 1
- 2). 65D Rubber wheel, X 1
- 3). Shaft coupling (material: brass), X 1
- 4). Mounting bracket ( material : aluminium alloy), X 1
- 5). M3 screw, X 6