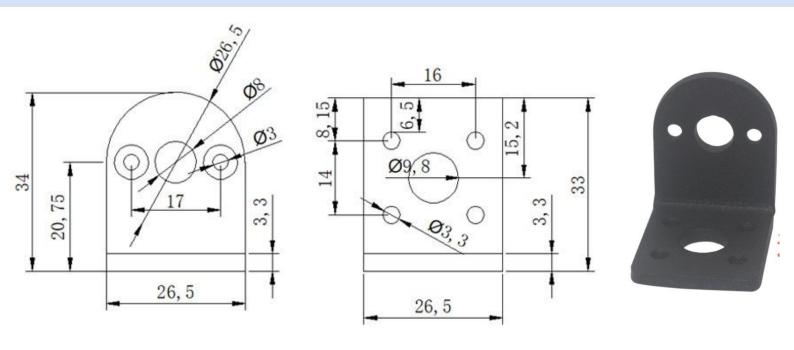

## **DONGGUAN E-S MOTOR CO.,LTD**

Add: 613, Hengfu building, Dongcheng Middle Rd, Dongguan 523000, China Tel: 86.135.3263.9595 E-mail: sales@e-smotor.com

www.e-smotor.com



#### What's included

- 1). 25SG-370CA-EN gear motor with encoder and cables, X 1
- 2). 65D Rubber wheel, X 1
- 3). Shaft coupling (material: brass), X 1
- 4). Mounting bracket ( material : aluminium alloy), X 1
- 5). M3 screw, X 6

#### Gear motor with encoder dimension drawing



#### **Mounting bracket dimension drawing**



### Wheel dimension drawing



## Available 25SG-370CA-EN gear motor specification, 12V 4W

|                    | L  | No-load      |               | Rated        |               |                 | At Stall        |
|--------------------|----|--------------|---------------|--------------|---------------|-----------------|-----------------|
| Model              | mm | Speed<br>rpm | Current<br>mA | Speed<br>rpm | Current<br>mA | Torque<br>Kg.cm | Torque<br>Kg.cm |
| 25SG-370CA-4.4-EN  | 15 | 1930         | < 150         | 1050         | < 750         | 0.5             | 1               |
| 25SG-370CA-9.28-EN | 17 | 915          | < 150         | 500          | < 750         | 1.2             | 2               |
| 25SG-370CA-21.3-EN | 19 | 400          | < 150         | 230          | <