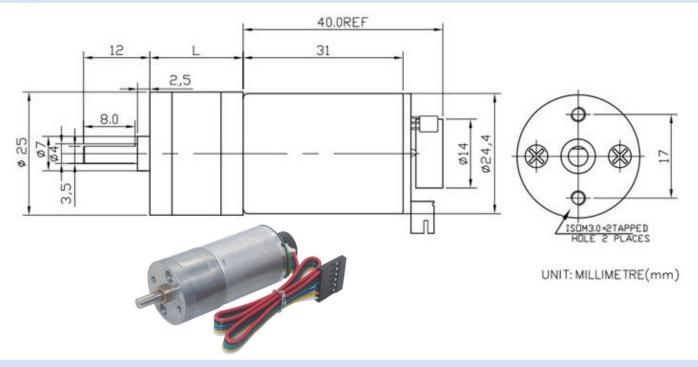

## **DONGGUAN E-S MOTOR CO.,LTD**

Add: 613, Hengfu building, Dongcheng Middle Rd, Dongguan 523000, China Tel: 86.135.3263.9595 E-mail: sales@e-smotor.com

www.e-smotor.com



#### What's included

- 1). 25SG-370CA-EN gear motor with encoder and cables, X 1
- 2). 65D Rubber wheel, X 1
- 3). Shaft coupling (material: brass), X 1
- 4). Mounting bracket ( material : aluminium alloy), X 1
- 5). M3 screw, X 6

#### Gear motor with encoder dimension drawing



#### **Mounting bracket dimension drawing**



### Wheel dimension drawing



## Available 25SG-370CA-EN gear motor specification, 12V 4W

|                    | L  | No-load      |               | Rated        |               |                 | At Stall        |
|--------------------|----|--------------|---------------|--------------|---------------|-----------------|-----------------|
| Model              | mm | Speed<br>rpm | Current<br>mA | Speed<br>rpm | Current<br>mA | Torque<br>Kg.cm | Torque<br>Kg.cm |
| 25SG-370CA-4.4-EN  | 15 | 1930         | < 150         | 1050         | < 750         | 0.5             | 1               |
| 25SG-370CA-9.28-EN | 17 | 915          | < 150         | 500          | < 750         | 1.2             | 2               |
| 25SG-370CA-21.3-EN | 19 | 4