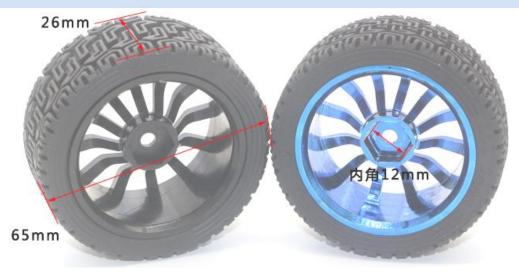

## **DONGGUAN E-S MOTOR CO.,LTD**

Add: 613, Hengfu building, Dongcheng Middle Rd, Dongguan 523000, China Tel: 86.135.3263.9595 E-mail: sales@e-smotor.com

www.e-smotor.com



#### What's included

- 1). 25SG-370CA-EN gear motor with encoder and cables, X 1
- 2). 65D Rubber wheel, X 1
- 3). Shaft coupling (material: brass), X 1
- 4). Mounting bracket ( material : aluminium alloy), X 1
- 5). M3 screw, X 6

#### Gear motor with encoder dimension drawing



#### **Mounting bracket dimension drawing**



### Wheel dimension drawing



## Available 25SG-370CA-EN gear motor specification, 12V 4W

|                    | L  | No-load      |               | Rated        |               |                 | At Stall        |
|--------------------|----|--------------|---------------|--------------|---------------|-----------------|-----------------|
| Model              | mm | Speed<br>rpm | Current<br>mA | Speed<br>rpm | Current<br>mA | Torque<br>Kg.cm | Torque<br>Kg.cm |
| 25SG-370CA-4.4-EN  | 15 | 1930         | < 150         | 1050         | < 750         | 0.5             | 1               |
| 25SG-370CA-9.28-EN | 17 | 915          | < 150         | 500          | < 750         | 1.2             | 2               |
| 25SG-370CA-21.3-EN | 19 | 400          | < 150         | 230          | < 750         | 2.7             |