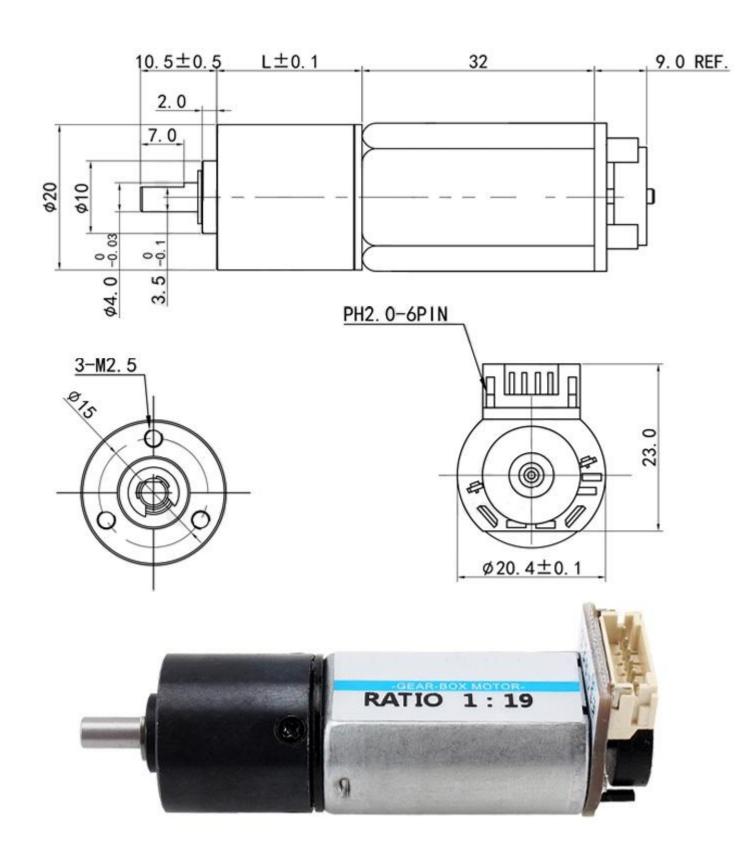

Voltage: 6V DC Model: 20PG-180SH-EN

|            | L    | No-          | ·load         | Rated        |               |                 | At Stall        |              |
|------------|------|--------------|---------------|--------------|---------------|-----------------|-----------------|--------------|
| Gear ratio | mm   | Speed<br>rpm | Current<br>mA | Speed<br>rpm | Current<br>mA | Torque<br>Kg.cm | Torque<br>Kg.cm | Current<br>A |
| 5          | 17.3 | 1350         | < 230         | 1140         | < 450         | 0.09            | 0.4             | < 1.5        |
| 19         | 21.5 | 390          | < 230         | 325          | < 450         | 0.3             | 1.3             | < 1.5        |
| 29         | 21.5 | 250          | < 230         | 210          | < 450         | 0.5             | 1.7             | < 1.5        |
| 84         | 24.7 | 90           | < 230         | 73           | < 450         | 1.5             | 6               | < 1.5        |
| 128        | 24.7 | 58           | < 230         | 48           | < 450         | 2.3             | 9               | < 1.5        |
| 157        | 24.7 | 47           | < 230         | 39           | < 450         | 2.8             | 11              | < 1.5        |
| 370        | 29.9 | 20           | < 230         | 16           | < 450         | 6.5             | 15              | < 1.5        |
| 560        | 29.9 | 13           | < 230         | 11           | < 450         | 10              | 15              | < 1.5        |