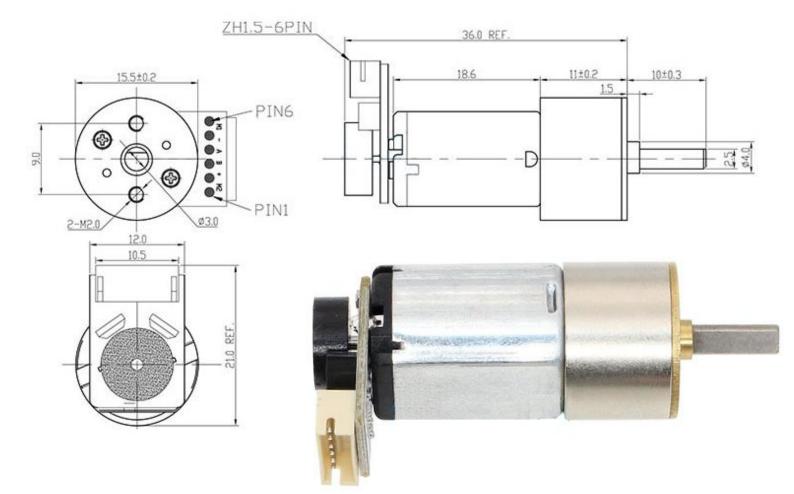

## Model: 16SG-030PA-EN

Voltage : 6V DC

|            | Gearbox length | No-I         | oad           |              | Rated        |                |                 | At Stall     |  |
|------------|----------------|--------------|---------------|--------------|--------------|----------------|-----------------|--------------|--|
| Gear ratio | mm             | Speed<br>rpm | Current<br>mA | Speed<br>rpm | Current<br>A | Torque<br>g.cm | Torque<br>Kg.cm | Current<br>A |  |
| 10         | 11             | 900          | < 50          | 780          | < 0.1        | 50             | 0.2             | < 0.38       |  |
| 20         | 11             | 450          | < 50          | 385          | < 0.1        | 100            | 0.45            | < 0.38       |  |
| 35         | 11