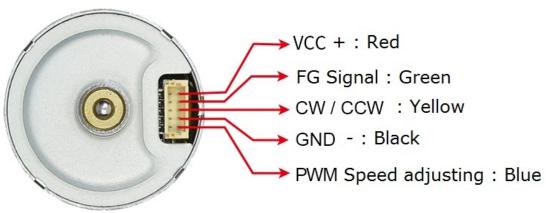

Voltage: 12V DC Model: 25SG-2418BL Max. Power: 0.65 Watt

|            | L  | No-load      |         | Rated        |         |                 | At Stall        |         |
|------------|----|--------------|---------|--------------|---------|-----------------|-----------------|---------|
| Gear ratio | mm | Speed<br>rpm | Current | Speed<br>rpm | Current | Torque<br>Kg.cm | Torque<br>Kg.cm | Current |
| 4.4        | 19 | 1000         | < 50    | 700          | < 0.13  | 0.07            | 0.2             | 0.35    |
| 9.3        | 19 | 470          | < 50    | 335          | < 0.13  | 0.15            | 0.5             | 0.35    |
| 20         | 19 | 225          | < 50    | 150          | < 0.13  | 0.32            | 1.1             | 0.35    |
| 34         | 21 | 130          | < 50    | 90           | < 0.13  | 0.55            | 1.7             | 0.35    |
| 45         | 21 | 100          | < 50    | 70           | < 0.13  | 0.75            | 2.5             | 0.35    |
| 75         | 23 | 60           | < 50    | 40           | < 0.13  | 1.25            | 3.5             | 0.35    |
| 100        | 23 | 45           | < 50    | 30           | < 0.13  | 1.6             | 5               | 0.35    |
| 125        | 25 | 35           | < 50    | 25           | < 0.13  | 2               | 6               | 0.35    |
| 217        | 25 | 20           | < 50    | 15           | < 0.13  | 3               | 10              | 0.35    |
| 478        | 27 | 9.5          | < 50    | 6            | < 0.13  | 8               | 10              | 0.35    |