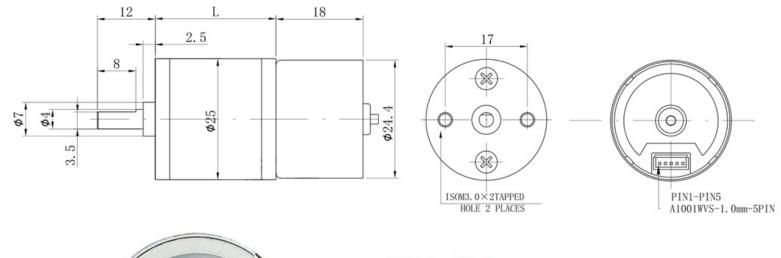

Voltage: 12V DC Model: 25SG-2418BL Max. Power: 0.65 Watt

|            | L  | No-load      |         | Rated        |         |                 | At Stall        |         |
|------------|----|--------------|---------|--------------|---------|-----------------|-----------------|---------|
| Gear ratio | mm | Speed<br>rpm | Current | Speed<br>rpm | Current | Torque<br>Kg.cm | Torque<br>Kg.cm | Current |
| 4.4        | 19 | 1000         | < 50    | 700          | < 0.13  | 0.07            | 0.2             | 0.35    |
| 9.3        | 19 | 470          | < 50    | 335          | < 0.13  | 0.15            | 0.5             | 0.35    |
| 20         | 19 | 225          | < 50    | 150          | < 0.13  | 0.32            | 1.1             | 0.35    |
| 34         | 21 | 130          | < 50    | 90           | < 0.13  | 0.55            | 1.7             | 0.35    |
| 45         | 21 | 100          | < 50    | 70           | < 0.13  | 0.75            | 2.5             | 0.35    |
| 75         | 23 | 60           | < 50    | 40           | < 0.13  | 1.25            | 3.5             | 0.35    |
| 100        | 23 | 45           | < 50    | 30           | < 0.13  | 1.6             | 5               | 0.35    |
| 125        | 25 | 35           | < 50    | 25           | < 0.13  | 2               | 6               | 0.35    |
| 217        | 25 | 20           | < 50    | 15           | < 0.13  | 3               | 10              | 0.35    |
| 478        | 27 | 9.5          | < 50    | 6            | < 0.13  | 8               | 10              | 0.35    |