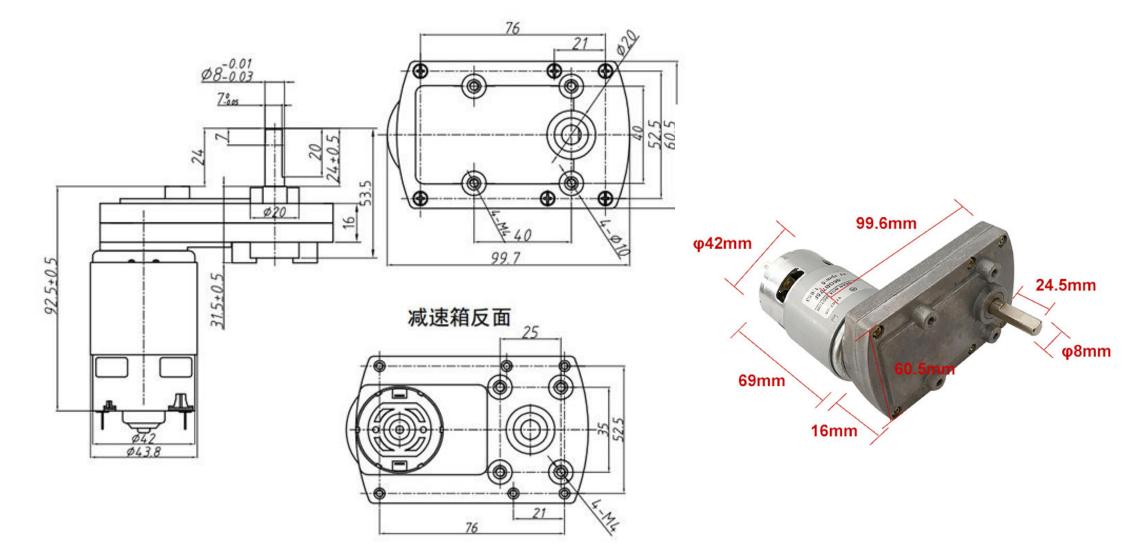

| 10060SG-775F 12V  |               |              |              |                 |           |  |  |  |
|-------------------|---------------|--------------|--------------|-----------------|-----------|--|--|--|
|                   | No-load Speed | Rated        |              |                 |           |  |  |  |
| Model             | RPM           | Speed<br>rpm | Current<br>A | Torque<br>Kg.cm | Gea ratio |  |  |  |
| 10060SG-775F-1067 | 3             | 2.25         | 1.78         | 95              | 1067      |  |  |  |
| 10060SG-775F-653  | 5             | 3.75         | 1.9          | 70              | 653       |  |  |  |
| 10060SG-775F-327  | 15            | 11.25        | 3.42         | 60              | 327       |  |  |  |
| 10060SG-775F-156  | 32            | 24