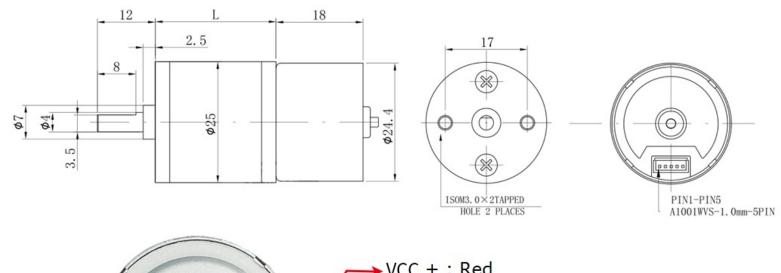

Voltage: 24V DC Model: 25SG-2418BL Max. Power: 2.5 Watt

|            | L  | No-load      |         | Rated        |         |                 | At Stall        |         |
|------------|----|--------------|---------|--------------|---------|-----------------|-----------------|---------|
| Gear ratio | mm | Speed<br>rpm | Current | Speed<br>rpm | Current | Torque<br>Kg.cm | Torque<br>Kg.cm | Current |
| 4.4        | 19 | 2000         | < 80    | 1450         | < 0.26  | 0.15            | 0.4             | < 0.65  |
| 9.3        | 19 | 960          | < 80    | 700          | < 0.26  | 0.3             | 1               | < 0.65  |
| 20         | 19 | 450          | < 80    | 325          | < 0.26  | 0.65            | 2.2             | < 0.65  |
| 34         | 21 | 260          | < 80    | 190          | < 0.26  | 1.1             | 3.5             | < 0.65  |
| 45         | 21 | 200          | < 80    | 145          | < 0.26  | 1.5             | 5               | < 0.65  |
| 75         | 23 | 120          | < 80    | 85           | < 0.26  | 2.5             | 7               | < 0.65  |
| 100        | 23 | 90           | < 80    | 65           | < 0.26  | 3.3             | 10              | < 0.65  |
| 125        | 25 | 72           | < 80    | 52           | < 0.26  | 4               | 10              | < 0.65  |
| 217        | 25 | 41           | < 80    | 30           | < 0.26  | 6               | 10              | < 0.65  |
| 478        | 27 | 19           | < 80    | 12           | < 0.26  | 8               | 10              | < 0.65  |