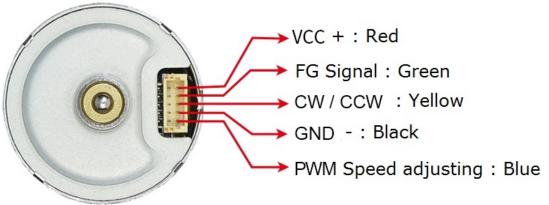

Voltage: 24V DC Model: 25SG-2418BL Max. Power: 2.5 Watt

|            | L  | No-load      |         | Rated        |         |                 | At Stall        |         |
|------------|----|--------------|---------|--------------|---------|-----------------|-----------------|---------|
| Gear ratio | mm | Speed<br>rpm | Current | Speed<br>rpm | Current | Torque<br>Kg.cm | Torque<br>Kg.cm | Current |
| 4.4        | 19 | 2000         | < 80    | 1450         | < 0.26  | 0.15            | 0.4             | < 0.65  |
| 9.3        | 19 | 960          | < 80    | 700          | < 0.26  | 0.3             | 1               | < 0.65  |
| 20         | 19 | 450          | < 80    | 325          | < 0.26  | 0.65            | 2.2             | < 0.65  |
| 34         | 21 | 260          | < 80    | 190          | < 0.26  | 1.1             | 3.5             | < 0.65  |
| 45         | 21 | 200          | < 80    | 145          | < 0.26  | 1.5             | 5               | < 0.65  |
| 75         | 23 | 120          | < 80    | 85           | < 0.26  | 2.5             | 7               | < 0.65  |
| 100        | 23 | 90           | < 80    | 65           | < 0.26  | 3.3             | 10              | < 0.65  |
| 125        | 25 | 72           | < 80    | 52           | < 0.26  | 4               | 10              | < 0.65  |
| 217        | 25 | 41           | < 80    | 30           | < 0.26  | 6               | 10              | < 0.65  |
| 478        | 27 | 19           | < 80    | 12           | < 0.26  | 8               | 10              | < 0.65  |