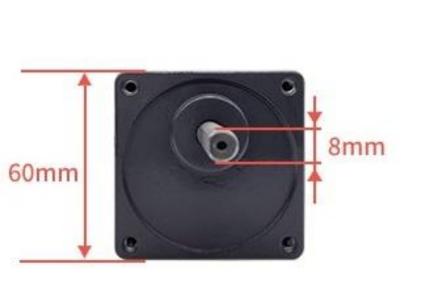

### 60SG-57BLY70-5 Brushless DC motor, 24V DC, 125 watt

| Model               | 60SG-57BLY70-5 |
|---------------------|----------------|
| <b>Output Power</b> | 69 Watt        |
| Voltage             | 24V DC         |
| Rated Speed         | 600 RPM        |
| Rated Torque        | 0.66 N.m       |
| Motor length        | 113 mm         |
| Hall angle          | 60 degree      |