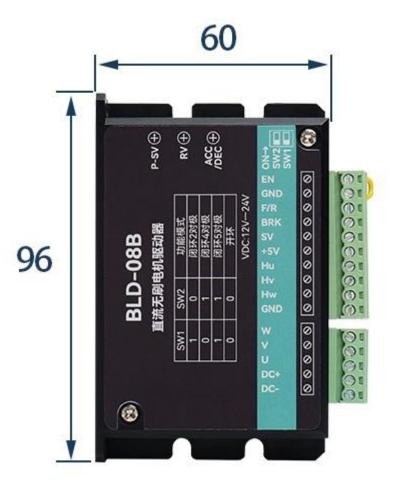

### BLD08B BLDC motor driver

#### **Function:**

- \* BLDC motor driver;
- \* with inner Speed regulating potentiometer, Rotate the knob to adjust the speed
- \* Motor rotation CW/CCW adjusting;
- \* over-heat, over-current and Under-voltage protection

| Model            | BLD-08B                     |
|------------------|-----------------------------|
| Applicable motor | Power < 125 watt BLDC motor |
| Voltage          | 12 to 30V DC                |
| Current          | 6.2 A                       |
| Adjusting speed  | 0 to 20,000 RPM             |