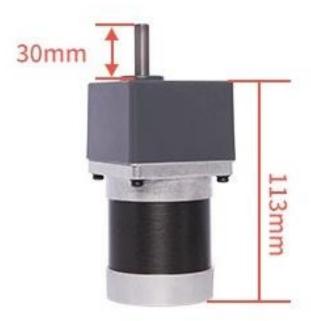

### 60SG-57BLY70-5 Brushless DC motor, 24V DC, 125 watt

| Model               | 60SG-57BLY70-5 |
|---------------------|----------------|
| <b>Output Power</b> | 69 Watt        |
| Voltage             | 24V DC         |
| Rated Speed         | 600 RPM        |
| Rated Torque        | 0.66 N.m       |
| Motor length        | 113 mm         |
| Hall angle          | 60 degree      |