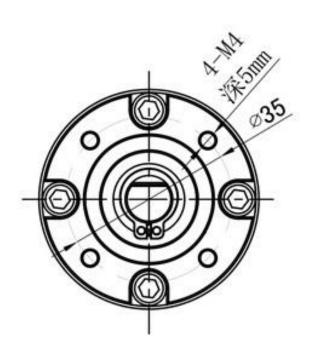

## 42PG-775 gear motor, 12V DC, Max. Power 35 watt

| Model        | Gear ratio | Gearbox<br>Length<br>(L) | No-load |         | Rated |         |        | At Stall |
|--------------|------------|--------------------------|---------|---------|-------|---------|--------|----------|
|              |            |                          | Speed   | Current | Speed | Current | Torque | Current  |
|              |            |                          | rpm     | mA      | rpm   | А       | Kg.cm  | А        |
| 42PG-775-3.7 | 3.7        | 33.5                     | 1100    | < 500   | 550   | < 6     | 5.5    | 12.0     |
| 42PG-775-5   | 5          | 33.5                     | 820     | < 500   | 410   | < 6     | 7.5    | 12.0     |
| 42PG-775-13  | 13         | 43.5                     | 315     | < 500   | 150   | < 6     | 20     | 12.0     |
| 42PG-775-25  | 25         | 43.5                     | 165     | < 500   | 110   | < 4     | 20     | 12.0     |
| 42PG-775-49  | 49         | 53.5                     | 83      | < 500   | 60    | < 3.5   | 30     | 12.0     |
| 42PG-775-67  | 67         | 53.5                     | 60      | < 500   | 50    | < 2.8   | 30     | 12.0     |
| 42PG-775-92  | 92         | 53.5                     | 45      | < 500   | 37    | < 2.5   | 40     | 12.0     |
| 42PG-775-336 | 336        | 63.5                     | 12      | < 500   | 11    | < 2     | 70     | 12.0     |
| 42PG-775-625 | 625        | 63.5                     | 6.5     | < 500   | 5.8   | < 1.5   | 70     | 12.0     |

## 42PG-775 gear motor, 24V DC, Max. Power 150 watt

| Model        | Gear ratio | Gearbox<br>Length<br>( L ) | No-load      |               | Rated        |              |                 | At Stall     |
|--------------|------------|----------------------------|--------------|---------------|--------------|--------------|-----------------|--------------|
|              |            |                            | Speed<br>rpm | Current<br>mA | Speed<br>rpm | Current<br>A | Torque<br>Kg.cm | Current<br>A |
| 42PG-775-3.7 | 3.7        | 33.5                       | 2200         | < 700         | 1100         | < 13         | 11              | 24.5         |
| 42PG-775-5   | 5          | 33.5                       | 1640         | < 700         | 820          | < 13         | 15              | 24.5         |
| 42PG-775-13  | 13         | 43.5                       | 630          | < 700         | 300          | < 13         | 30              | 24.5         |
| 42PG-775-25  | 25         | 43.5                       | 330          | < 700         | 250          | < 9          | 30              | 24.5         |
| 42PG-775-49  | 49         | 53.5                       | 165          | < 700         | 130          | < 7          | 40              | 24.5         |
| 42PG-775-67  | 67         | 53.5                       | 120          | < 700         | 105          | < 6          | 50              | 24.5         |
| 42PG-775-92  | 92         | 53.5                       | 90           | < 700         | 80           | < 5          | 60              | 24.5         |
| 42PG-775-336 | 336        | 63.5                       | 24           | < 700         | 22           | < 4          | 90              | 24.5         |
| 42PG-775-625 | 625        | 63.5                       | 13           | < 700         | 12           | < 3          | 90              | 24.5         |