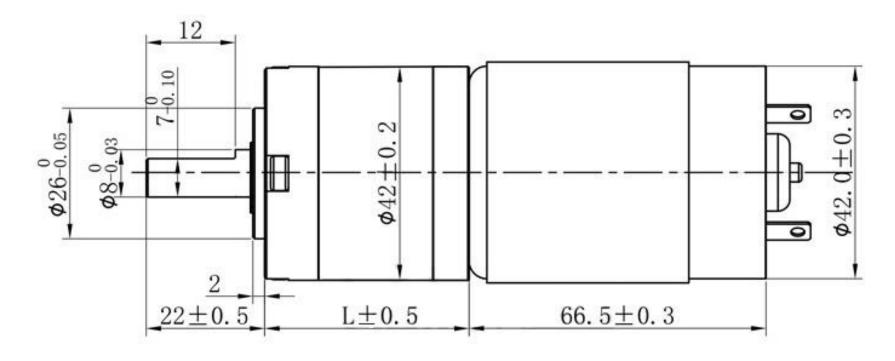

## 42PG-775 gear motor, 12V DC, Max. Power 35 watt

| Model        | Gear ratio | Gearbox<br>Length<br>(L) | No-load |         | Rated |         |        | At Stall |
|--------------|------------|--------------------------|---------|---------|-------|---------|--------|----------|
|              |            |                          | Speed   | Current | Speed | Current | Torque | Current  |
|              |            |                          | rpm     | mA      | rpm   | А       | Kg.cm  | А        |
| 42PG-775-3.7 | 3.7        | 33.5                     | 1100    | < 500   | 550   | < 6     | 5.5    | 12.0     |
| 42PG-775-5   | 5          | 33.5                     | 820     | < 500   | 410   | < 6     | 7.5    | 12.0     |
| 42PG-775-13  | 13         | 43.5                     | 315     | < 500   | 150   | < 6     | 20     | 12.0     |
| 42PG-775-25  | 25         | 43.5                     | 165     | < 500   | 110   | < 4     | 20     | 12.0     |
| 42PG-775-49  | 49         | 53.5                     | 83      | < 500   | 60    | < 3.5   | 30     | 12.0     |
| 42PG-775-67  | 67         | 53.5                     | 60      | < 500   | 50    | < 2.8   | 30     | 12.0     |
| 42PG-775-92  | 92         | 53.5                     | 45      | < 500   | 37    | < 2.5   | 40     | 12.0     |
| 42PG-775-336 | 336        | 63.5                     | 12      | < 500   | 11    | < 2     | 70     | 12.0     |
| 42PG-775-625 | 625        | 63.5                     | 6.5     | < 500   | 5.8   | < 1.5   | 70     | 12.0     |

## 42PG-775 gear motor, 24V DC, Max. Power 150 watt

| Model        | Gear ratio | Gearbox<br>Length<br>( L ) | No-load      |               | Rated        |              |                 | At Stall     |
|--------------|------------|----------------------------|--------------|---------------|--------------|--------------|-----------------|--------------|
|              |            |                            | Speed<br>rpm | Current<br>mA | Speed<br>rpm | Current<br>A | Torque<br>Kg.cm | Current<br>A |
| 42PG-775-3.7 | 3.7        | 33.5                       | 2200         | < 700         | 1100         | < 13         | 11              | 24.5         |
| 42PG-775-5   | 5          | 33.5                       | 1640         | < 700         | 820          | < 13         | 15              | 24.5         |
| 42PG-775-13  | 13         | 43.5                       | 630          | < 700         | 300          | < 13         | 30              | 24.5         |
| 42PG-775-25  | 25         | 43.5                       | 330          | < 700         | 250          | < 9          | 30              | 24.5         |
| 42PG-775-49  | 49         | 53.5                       | 165          | < 700         | 130          | < 7          | 40              | 24.5         |
| 42PG-775-67  | 67         | 53.5                       | 120          | < 700         | 105          | < 6          | 50              | 24.5         |
| 42PG-775-92  | 92         | 53.5                       | 90           | < 700         | 80           | < 5          | 60              | 24.5         |
| 42PG-775-336 | 336        | 63.5                       | 24           | < 700         | 22           | < 4          | 90              | 24.5         |
| 42PG-775-625 | 625        | 63.5                       | 13           | < 700         | 12           | < 3          | 90              | 24.5         |