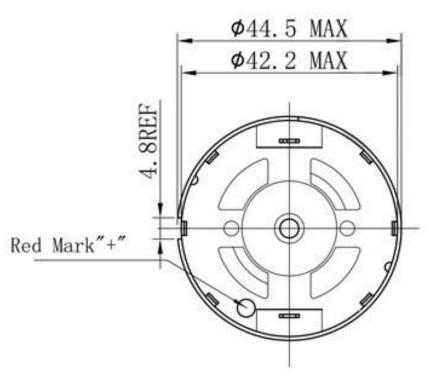

## 42PG-775 gear motor, 12V DC, Max. Power 35 watt

| Model        | Gear ratio | Gearbox<br>Length<br>(L) | No-load |         | Rated |         |        | At Stall |
|--------------|------------|--------------------------|---------|---------|-------|---------|--------|----------|
|              |            |                          | Speed   | Current | Speed | Current | Torque | Current  |
|              |            |                          | rpm     | mA      | rpm   | А       | Kg.cm  | А        |
| 42PG-775-3.7 | 3.7        | 33.5                     | 1100    | < 500   | 550   | < 6     | 5.5    | 12.0     |
| 42PG-775-5   | 5          | 33.5                     | 820     | < 500   | 410   | < 6     | 7.5    | 12.0     |
| 42PG-775-13  | 13         | 43.5                     | 315     | < 500   | 150   | < 6     | 20     | 12.0     |
| 42PG-775-25  | 25         | 43.5                     | 165     | < 500   | 110   | < 4     | 20     | 12.0     |
| 42PG-775-49  | 49         | 53.5                     | 83      | < 500   | 60    | < 3.5   | 30     | 12.0     |
| 42PG-775-67  | 67         | 53.5                     | 60      | < 500   | 50    | < 2.8   | 30     | 12.0     |
| 42PG-775-92  | 92         | 53.5                     | 45      | < 500   | 37    | < 2.5   | 40     | 12.0     |
| 42PG-775-336 | 336        | 63.5                     | 12      | < 500   | 11    | < 2     | 70     | 12.0     |
| 42PG-775-625 | 625        | 63.5                     | 6.5     | < 500   | 5.8   | < 1.5   | 70     | 12.0     |

## 42PG-775 gear motor, 24V DC, Max. Power 150 watt

| Model        | Gear ratio | Gearbox<br>Length<br>( L ) | No-load      |               | Rated        |              |                 | At Stall     |
|--------------|------------|----------------------------|--------------|---------------|--------------|--------------|-----------------|--------------|
|              |            |                            | Speed<br>rpm | Current<br>mA | Speed<br>rpm | Current<br>A | Torque<br>Kg.cm | Current<br>A |
| 42PG-775-3.7 | 3.7        | 33.5                       | 2200         | < 700         | 1100         | < 13         | 11              | 24.5         |
| 42PG-775-5   | 5          | 33.5                       | 1640         | < 700         | 820          | < 13         | 15              | 24.5         |
| 42PG-775-13  | 13         | 43.5                       | 630          | < 700         | 300          | < 13         | 30              | 24.5         |
| 42PG-775-25  | 25         | 43.5                       | 330          | < 700         | 250          | < 9          | 30              | 24.5         |
| 42PG-775-49  | 49         | 53.5                       | 165          | < 700         | 130          | < 7          | 40              | 24.5         |
| 42PG-775-67  | 67         | 53.5                       | 120          | < 700         | 105          | < 6          | 50              | 24.5         |
| 42PG-775-92  | 92         | 53.5                       | 90           | < 700         | 80           | < 5          | 60              | 24.5         |
| 42PG-775-336 | 336        | 63.5                       | 24           | < 700         | 22           | < 4          | 90              | 24.5         |
| 42PG-775-625 | 625        | 63.5                       | 13           | < 700         | 12           | < 3          | 90              | 24.5         |