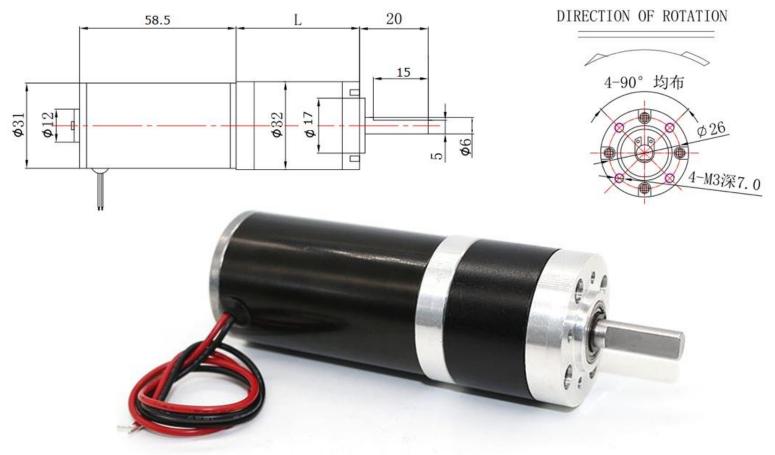

Model: 32PG-31ZY

Voltage : 24V

|                | L    | No-load |         | Rated |         |        | Stall   |        |
|----------------|------|---------|---------|-------|---------|--------|---------|--------|
| Model          | mm   | Speed   | Current | Speed | Current | Torque | Current | Torque |
|                |      | rpm     | mA      | rpm   | A       | Kg.cm  | A       | Kg.cm  |
| 32PG-31ZY-3.35 | 23.2 | 2386    | 0.2     | 1948  | 0.72    | 0.8    | 3.4     | 3      |
| 32PG-31ZY-4.63 | 23.2 | 1726    | 0.2     | 1270  | 1.04    | 1.13   | 3.61    | 3.5    |
| 32PG-31ZY-11.2 | 29.8 | 712     | 0.2     | 547   | 0.96    | 2.48   | 3.2     | 7      |
| 32PG-31ZY-15.5 | 29.8 | 515     | 0.2     | 388   | 1.1     | 3.61   | 3.36    | 10     |
| 32PG-31ZY-21.4 | 29.8 | 372