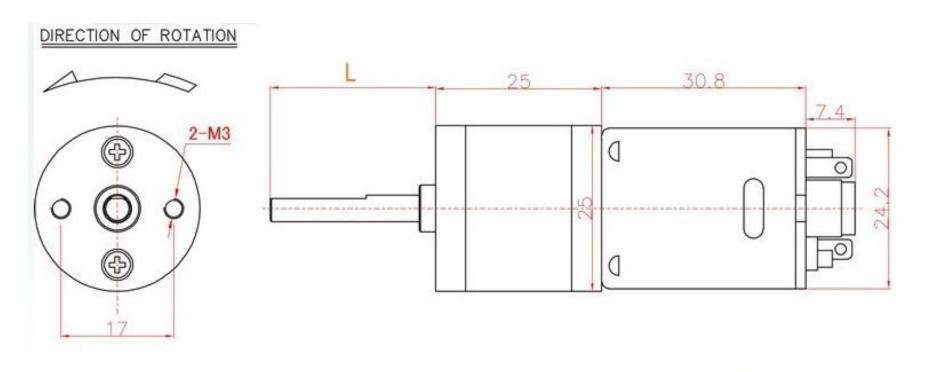

## HP25SG-370H gear motor, 6V

|                       | Gear ratio | Gearbox Length | No-load Speed | Rated           |              | Stall Torque |
|-----------------------|------------|----------------|---------------|-----------------|--------------|--------------|
| Model                 |            | ( L ) mm       | RPM           | Torque<br>Kg.cm | Speed<br>RPM | Kg.cm        |
| HP25SG-370H-0610-4.4  | 4.4        | 18             | 2273          | 0.1             | 1864         | 0.6          |
| HP25SG-370H-0610-9.6  | 9.6        | 18             | 1042          | 0.3             | 854          | 1.2          |
| HP25SG-370H-0610-21.3 | 21.3       | 19             | 469           | 0.6             | 385          | 2.8          |
| HP25SG-370H-0610-35.5 | 35.5       | 21             | 282           | 1.1             | 231          | 4.6          |
| HP25SG-370H-0610-46.8 | 46.8       | 21             | 214           | 1.4             | 175          | 6.1          |
| HP25SG-370H-0610-78   | 78         | 23             | 128           | 2.3             | 105          | 10           |
| HP25SG-370H-0610-103  | 103        | 23             | 97            | 3.1             | 80           | 13.4         |
| HP25SG-370H-0610-171  | 171        | 25             | 58            | 5.1             | 48           | 22.2         |
| HP25SG-370H-0610-226  | 226        | 25             | 44            | 6.8             | 36           |              |
| HP25SG-370H-0610-378  | 378        | 27             | 26            | 11.3            | 22           | Max. 25      |
| HP25SG-370H-0610-500  | 500        | 27             | 20            | 15              | 16           |              |