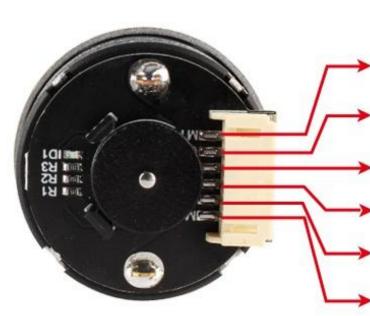

Red: 6 / 12 / 24V +

Black: Hall GND

Yellow: C1 Hall signal output

Green: C2 Hall signal output

Blue: 3.3/5 V Hall power input

White: motor GND