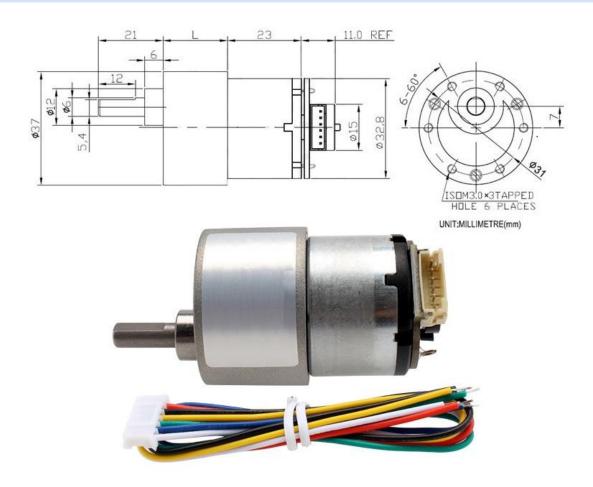

## **DONGGUAN E-S MOTOR CO.,LTD**

Add: 613, Hengfu building, Dongcheng Middle Rd, Dongguan 523000, China www.e-smotor.com

Tel: 86.135.3263.9595 E-mail: sales@e-smotor.com



#### What's included

- 1). 37SG-520-EN gear motor with encoder and cables, X 1
- 2). 80D Rubber wheel, X 1
- 3). Shaft coupling ( material : brass ), X 1
- 4). Mounting bracket ( material : aluminium alloy), X 1
- 5). screw, X 6

## Gear motor with encoder dimension drawing



#### **Mounting bracket dimension drawing**



# 37SG-520-EN gear motor specification, 6V

|                  | L    | No-load      |               | Rated        |              |                 | At Stall        |              |
|------------------|------|--------------|---------------|--------------|--------------|-----------------|-----------------|--------------|
| Model            | mm   | Speed<br>rpm | Current<br>mA | Speed<br>rpm | Current<br>A | Torque<br>Kg.cm | Torque<br>Kg.cm | Current<br>A |
| 37SG-520-6.3-EN  | 19   | 760          | < 100         | 570          | < 0.35       | 0.2             | 0.7             | < 1.7        |
| 37SG-520-10-EN   | 19   | 480          | < 100         | 360          | < 0.35       | 0.3             | 1               | < 1.7        |
| 37SG-