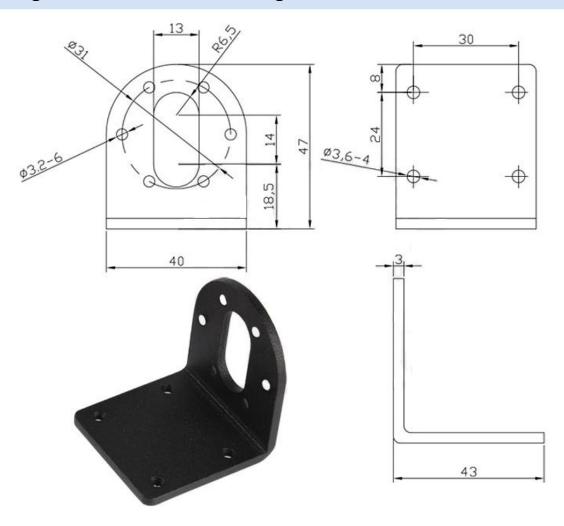

## **DONGGUAN E-S MOTOR CO.,LTD**

Add: 613, Hengfu building, Dongcheng Middle Rd, Dongguan 523000, China www.e-smotor.com

Tel: 86.135.3263.9595 E-mail: sales@e-smotor.com



#### What's included

- 1). 37SG-520-EN gear motor with encoder and cables, X 1
- 2). 80D Rubber wheel, X 1
- 3). Shaft coupling ( material : brass ), X 1
- 4). Mounting bracket ( material : aluminium alloy), X 1
- 5). screw, X 6

## Gear motor with encoder dimension drawing



#### **Mounting bracket dimension drawing**



# 37SG-520-EN gear motor specification, 6V

|                  | L    | No-load      |               | Rated        |              |                 | At Stall        |              |
|------------------|------|--------------|---------------|--------------|--------------|-----------------|-----------------|--------------|
| Model            | mm   | Speed<br>rpm | Current<br>mA | Speed<br>rpm | Current<br>A | Torque<br>Kg.cm | Torque<br>Kg.cm | Current<br>A |
| 37SG-520-6.3-EN  | 19   | 760          | < 100         | 570          | < 0.35       | 0.2             | 0.7             | < 1.7        |
| 37SG-520-10-EN   | 19   | 480          | < 100         | 360          | < 0.35       | 0.3             | 1               | < 1.7        |
| 37SG-520-18.8-EN | 21   | 205          | < 100