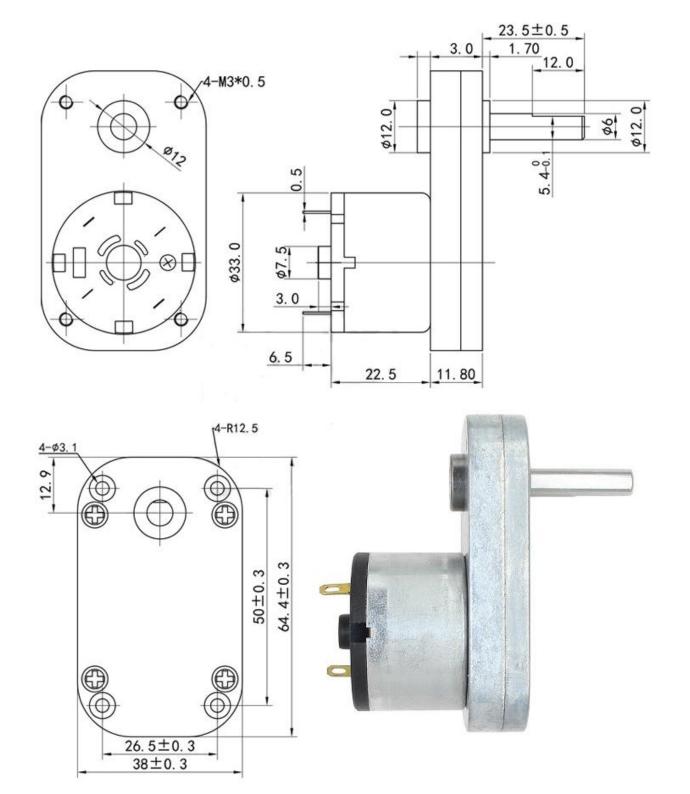

## 3865SG-520-1260 gear motor , 12V DC, Max. Power 2.3 watt

| Model                | Gear ratio | No-load |         | Rated |         |        | At Stall |        |
|----------------------|------------|---------|---------|-------|---------|--------|----------|--------|
|                      |            | Speed   | Current | Speed | Current | Torque | Current  | Torque |
|                      |            | rpm     | mA      | rpm   | Α       | Kg.cm  | Α        | Kg.cm  |
| 3865SG-520-1260-42   | 42         | 150     | < 65    | 95    | < 0.7   | 2      | < 1.7    | 5      |
| 3865SG-520-1260-67.5 | 67.5       | 92      | < 65    | 60    | < 0.7   | 3      | < 1.7    | 8      |
| 3865SG-520-1260-125  | 125        | 50      | < 65    | 32    | < 0.7   | 6      | < 1.7    | 14     |
|