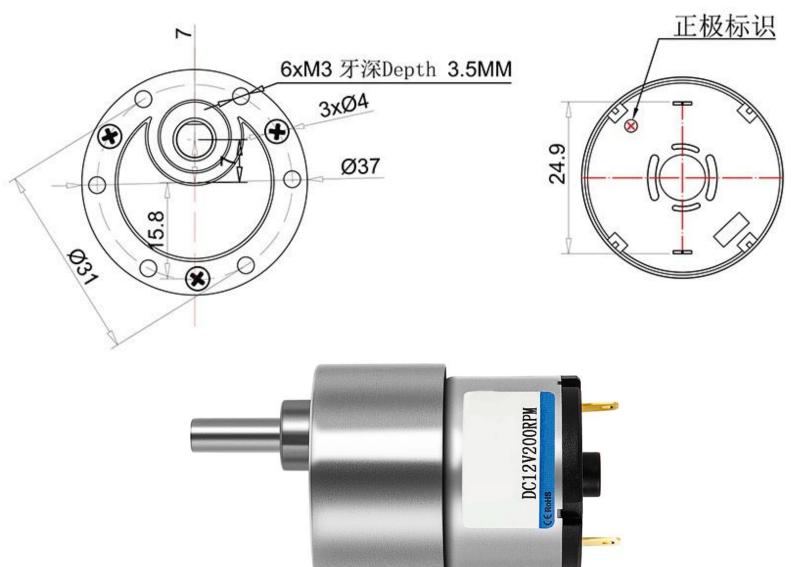

## Voltage : 6V Rated Power : 3.6 W

|                  | L    | No-load      |              | Rated        |              |                 | Stall        |                 |
|------------------|------|--------------|--------------|--------------|--------------|-----------------|--------------|-----------------|
| Model            | mm   | Speed<br>rpm | Current<br>A | Speed<br>rpm | Current<br>A | Torque<br>Kg.cm | Current<br>A | Torque<br>Kg.cm |
| 37SG-520-6.25 6V | 19   | 1280         | 0.3          | 960          | 0.6          | 0.15            | 2.2          | 0.6             |
| 37SG-520-10 6V   | 19   | 800          | 0.3          | 640          | 0.6          | 0.24            | 2.2          | 0.9             |
| 37SG-520-18.8 6V | 22   | 425          | 0.3          | 340          | 0.6          | 0.4             | 2.2          | 1.6             |
| 37SG-520-30 6V   | 22   | 266          | 0.2          | 212          | 0.6          | 0.65            | 2.2          | 2.6             |
| 37SG-520-56 6V   | 24   | 142          | 0.2          | 107          | 0.6          | 1               | 2.2          | 4               |
| 37SG-520-70 6V   | 24   | 114          | 0.2          | 85           | 0.6          | 1.3             | 2.2          | 5.2             |
| 37SG-520-90 6V   | 24   | 88           | 0.2          | 70           | 0.6          | 1.7             | 2.2          | 6.8             |
| 37SG-520-131 6V  | 26.5 | 61           | 0.2          | 46           | 0.6          | 2.3             | 2.2          | 9.2             |
| 37SG-520-169 6V  | 26.5 | 47           | 0.2          | 37           | 0.6          | 2.9             | 2.2          | 13              |
| 37SG-520-210 6V  | 26.5 | 38           | 0.2          | 28.5         | 0.6          | 3.7             | 2.2          | 14.8            |
| 37SG-520-270 6V  | 26.5 | 29           | 0.2          | 23           | 0.6          | 4.2             | 2.2          | 19.4            |
| 37SG-520-394 6V  | 29   | 20           | 0.2          | 15           | 0.6          | 6.2             | 2.2          | 24.8            |
| 37SG-520-506 6V  | 29   | 16           | 0.2          | 12           | 0.6          | 8               | 2.2          | 35              |
| 37SG-520-630 6V  | 29   | 12.5         | 0.2          | 9.5          | 0.6          | 10              | 2.2          | 40              |
| 37SG-520-810 6V  | 29   | 10           | 0.2          | 8            | 0.6          | 12              | 2.2          | 48              |