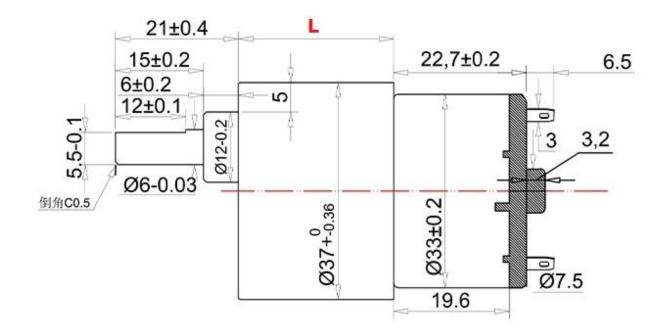

## Voltage : 6V Rated Power : 3.6 W

|                  | L    | No-load      |              | Rated        |              |                 | Stall        |                 |
|------------------|------|--------------|--------------|--------------|--------------|-----------------|--------------|-----------------|
| Model            | mm   | Speed<br>rpm | Current<br>A | Speed<br>rpm | Current<br>A | Torque<br>Kg.cm | Current<br>A | Torque<br>Kg.cm |
| 37SG-520-6.25 6V | 19   | 1280         | 0.3          | 960          | 0.6          | 0.15            | 2.2          | 0.6             |
| 37SG-520-10 6V   | 19   | 800          | 0.3          | 640          | 0.6          | 0.24            | 2.2          | 0.9             |
| 37SG-520-18.8 6V | 22   | 425          | 0.3          | 340          | 0.6          | 0.4             | 2.2          | 1.6             |
| 37SG-520-30 6V   | 22   | 266          | 0.2          | 212          | 0.6          | 0.65            | 2.2          | 2.6             |
| 37SG-520-56 6V   | 24   | 142          | 0.2          | 107          | 0.6          | 1               | 2.2          | 4               |
| 37SG-520-70 6V   | 24   | 114          | 0.2          | 85           | 0.6          | 1.3             | 2.2          | 5.2             |
| 37SG-520-90 6V   | 24   | 88           | 0.2          | 70           | 0.6          | 1.7             | 2.2          | 6.8             |
| 37SG-520-131 6V  | 26.5 | 61           | 0.2          | 46           | 0.6          | 2.3             | 2.2          | 9.2             |
| 37SG-520-169 6V  | 26.5 | 47           | 0.2          | 37           | 0.6          | 2.9             | 2.2          | 13              |
| 37SG-520-210 6V  | 26.5 | 38           | 0.2          | 28.5         | 0.6          | 3.7             | 2.2          | 14.8            |
| 37SG-520-270 6V  | 26.5 | 29           | 0.2          | 23           | 0.6          | 4.2             | 2.2          | 19.4            |
| 37SG-520-394 6V  | 29   | 20           | 0.2          | 15           | 0.6          | 6.2             | 2.2          | 24.8            |
| 37SG-520-506 6V  | 29   | 16           | 0.2          | 12           | 0.6          | 8               | 2.2          | 35              |
| 37SG-520-630 6V  | 29   | 12.5         | 0.2          | 9.5          | 0.6          | 10              | 2.2          | 40              |
| 37SG-520-810 6V  | 29   | 10           | 0.2          | 8            | 0.6          | 12              | 2.2          | 48              |