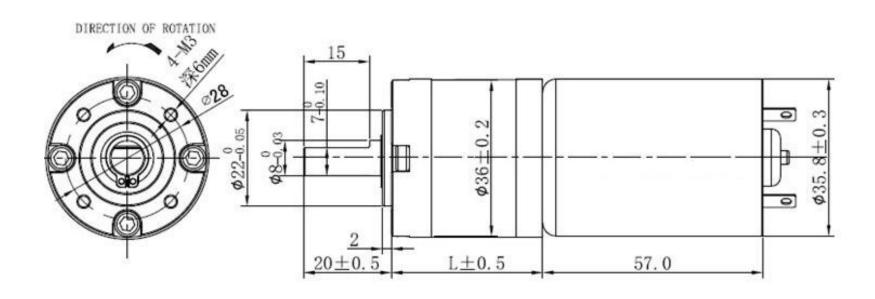

# 36PG-555K-2450 series, 24V, Max. Power 15W

|                    | Gear ratio | Gearbox<br>Length (L)<br>mm | No-load       |              | Rated        |                 |         | Stall           |              |
|--------------------|------------|-----------------------------|---------------|--------------|--------------|-----------------|---------|-----------------|--------------|
| Model              |            |                             | Current<br>mA | Speed<br>RPM | Speed<br>RPM | Torque<br>Kg.cm | Current | Torque<br>Kg.cm | Current<br>A |
| 36PG-555K-2450-5.2 | 5.2        | 26.5                        | < 230         | 960          | 480          | 2               | < 2.8   | 4.5             | < 6.5        |
| 36PG-555K-2450-19  | 19         | 34.5                        | < 230         | 260          | 165          | 5               | < 2     | 13              | < 6.5        |
| 36PG-555K-2450-27  | 27         | 34.5                        | < 230         | 185          | 150          | 6               | < 1.5   | 15              | < 6.5        |
| 36PG-555K-2450-51  | 51         | 42.5                        | < 230         | 98           | 80           | 10              | < 1.5   | 22              | < 6.5        |
| 36PG-555K-2450-100 | 100        | 42.5                        | < 230         | 50           | 40           | 20              | < 1.5   | 45              | < 6.5        |
| 36PG-555K-2450-139 | 139        | 42.5                        | < 230         | 36           | 28           | 30              | < 1.5   | 60              | < 6.5        |
| 36PG-555K-2450-264 | 264        | 50.5                        | < 230         | 19           | 15           | 50              | < 1.3   | 60              | < 6.5        |
| 36PG-555K-2450-515 | 515        | 50.5                        | < 230         | 9.7          | 8            | 50              | < 1.2   | 60              | < 6.5        |

# 36PG-555K-24120 series, 24V, Max. Power 90W

| Gear ratio | Gearbox<br>Length (L)<br>mm                | No-load                                                                                              |                                                                         | Rated                                                                                           |                                                                                                               |                                                                                                                | Stall                                                                                                                                      |                                                                                                                                                                    |
|------------|--------------------------------------------|------------------------------------------------------------------------------------------------------|-------------------------------------------------------------------------|-------------------------------------------------------------------------------------------------|---------------------------------------------------------------------------------------------------------------|----------------------------------------------------------------------------------------------------------------|--------------------------------------------------------------------------------------------------------------------------------------------|--------------------------------------------------------------------------------------------------------------------------------------------------------------------|
|            |                                            | Current<br>mA                                                                                        | Speed<br>RPM                                                            | Speed<br>RPM                                                                                    | Torque<br>Kg.cm                                                                                               | Current                                                                                                        | Torque<br>Kg.cm                                                                                                                            | Current<br>A                                                                                                                                                       |
| 5.2        | 26.5                                       | < 500                                                                                                | 2300                                                                    | 1820                                                                                            | 3                                                                                                             | < 2.6                                                                                                          | 14                                                                                                                                         | < 21                                                                                                                                                               |
| 19         | 34.5                                       | < 500                                                                                                | 630                                                                     | 490                                                                                             | 14                                                                                                            | < 2.6                                                                                                          | 50                                                                                                                                         | < 21                                                                                                                                                               |
| 27         | 34.5                                       | < 500                                                                                                | 440                                                                     | 330                                                                                             | 21                                                                                                            | < 2.6                                                                                                          | 60                                                                                                                                         | < 21                                                                                                                                                               |
| 51         | 42.5                                       | < 500                                                                                                | 235                                                                     | 190                                                                                             | 35                                                                                                            | < 2.6                                                                                                          | 60                                                                                                                                         | < 21                                                                                                                                                               |
| 100        | 42.5                                       | < 500                                                                                                | 120                                                                     | 90                                                                                              | 50                                                                                                            | < 2.6                                                                                                          | 60                                                                                                                                         | < 21                                                                                                                                                               |
| 139        | 42.5                                       | < 500                                                                                                | 90                                                                      | 60                                                                                              | 50                                                                                                            | < 2.6                                                                                                          | 60                                                                                                                                         | < 21                                                                                                                                                               |
| 264        | 50.5                                       | < 500                                                                                                | 45                                                                      | 30                                                                                              | 50                                                                                                            | < 2.6                                                                                                          | 60                                                                                                                                         | < 21                                                                                                                                                               |
| 515        | 50.5                                       | < 500                                                                                                | 23                                                                      | 18                                                                                              | 50                                                                                                            | < 2.6                                                                                                          | 60                                                                                                                                         | < 21                                                                                                                                                               |
|            | 5.2<br>19<br>27<br>51<br>100<br>139<br>264 | Gear ratio Length (L)   mm   5.2 26.5   19 34.5   27 34.5   51 42.5   100 42.5   139 42.5   264 50.5 | Gear ratio   Gear Dox Length (L) mm   Current mA     5.2   26.5   < 500 | Gear ratio     Gear box Length (L) mm     Current mA     Speed RPM       5.2     26.5     < 500 | Gear ratio     Gear Dox Length (L) mm     Current mA     Speed RPM     Speed RPM       5.2     26.5     < 500 | Gear ratio     Gearbox Length (L) mm     Current mA     Speed RPM     Speed Kg.cm       5.2     26.5     < 500 | Gear ratio     Current mm     Current mm     Speed RPM     Speed RPM     Torque Kg.cm     Current Kg.cm     A       5.2     26.5     < 500 | Gear ratio     Gear Idox Length (L) mm     Current mA     Speed RPM     Speed RPM     Torque Kg.cm     Current Kg.cm     Torque Kg.cm       5.2     26.5     < 500 |

## 36PG-555K-1260 series, 12V, Max. Power 30W

|                    | Gear ratio | Gearbox<br>Length (L)<br>mm | No-load       |              | Rated        |                 |         | Stall           |              |
|--------------------|------------|-----------------------------|---------------|--------------|--------------|-----------------|---------|-----------------|--------------|
| Model              |            |                             | Current<br>mA | Speed<br>RPM | Speed<br>RPM | Torque<br>Kg.cm | Current | Torque<br>Kg.cm | Current<br>A |
| 36PG-555K-1260-5.2 | 5.2        | 26.5                        | < 400         | 1150         | 880          | 3               | < 2     | 7               | < 9.5        |
| 36PG-555K-1260-19  | 19         | 34.5                        | < 400         | 315          | 240          | 7               | < 2     | 25              | < 9.5        |
| 36PG-555K-1260-27  | 27         | 34.5                        | < 400         | 220          | 165          | 10              | < 2     | 30              | < 9.5        |
| 36PG-555K-1260-51  | 51         | 42.5                        | < 400         | 115          | 90           | 20              | < 2     | 50              | < 9.5        |
| 36PG-555K-1260-100 | 100        | 42.5                        | < 400         | 60           | 45           | 40              | < 2     | 60              | < 9.5        |
| 36PG-555K-1260-139 | 139        | 42.5                        | < 400         | 43           | 32           | 50              | < 2     | 60              | < 9.5        |
| 36PG-555K-1260-264 | 264        | 50.5                        | < 400         | 23           | 20           | 50              | < 1.7   | 60              | < 9.5        |
| 36PG-555K-1260-515 | 515        | 50.5                        | < 400         | 11.5         | 10.5         | 50              | < 1.5   | 60              | < 9.5        |

## 36PG-555K-1225 series, 12V, Max. Power 3W

|                    | Gear ratio | Gearbox<br>Length (L)<br>mm | No-load |              | Rated        |                 |         | Stall           |              |
|--------------------|------------|-----------------------------|---------|--------------|--------------|-----------------|---------|-----------------|--------------|
| Model              |            |                             | Current | Speed<br>RPM | Speed<br>RPM | Torque<br>Kg.cm | Current | Torque<br>Kg.cm | Current<br>A |
| 36PG-555K-1225-5.2 | 5.2        | 26.5                        | < 220   | 480          | 240          | 1               | < 1     | 2               | < 3          |
| 36PG-555K-1225-19  | 19         | 34.5                        | < 220   | 130          | 70           | 1.5             | < 1     | 3               | < 3          |
| 36PG-555K-1225-27  | 27         | 34.5                        | < 220   | 92           | 60           | 2.5             | < 1     | 7               | < 3          |
| 36PG-555K-1225-51  | 51         | 42.5                        | < 220   | 49           | 40           | 5               | < 1     | 11              | < 3          |
| 36PG-555K-1225-100 | 100        | 42.5                        | < 220   | 25           | 20           | 10              | < 1     | 22              | < 3          |
| 36PG-555K-1225-139 | 139        | 42.5                        | < 220   | 18           | 14           | 15              | < 1     | 35              | < 3          |
| 36PG-555K-1225-264 | 264        | 50.5                        | < 220   | 9.5          | 7.5          | 30              | < 1     | 50              | < 3          |
| 36PG-555K-1225-515 | 515        | 50.5                        | < 220   | 4.8          | 4            | 50              | < 0.8   | 60              | < 3          |