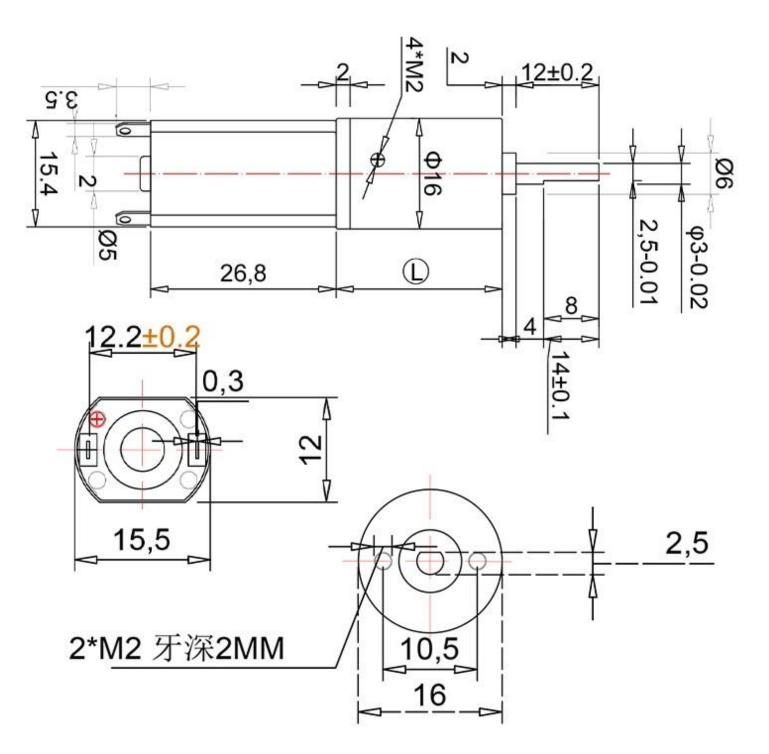

## 16PG-050SH gear motor , 6V DC, Rated Power 3 watt

| Model           | Gear ratio | Gearbox<br>Length<br>(L) | No-load |         | Rated |         |        | At Stall |         |
|-----------------|------------|--------------------------|---------|---------|-------|---------|--------|----------|---------|
|                 |            |                          | Speed   | Current | Speed | Current | Torque | Torque   | Current |
|                 |            |                          | rpm     | А       | rpm   | A       | Kg.cm  | Kg.cm    | A       |
| 16PG-050SH-4.75 | 4.75       | 13.5                     | 2526    | 0.2     | 1852  | 0.5     | 0.03   | 0.08     | 1.2     |
| 16PG-050SH-16   | 16         | 17                       | 750     | 0.2     | 550   | 0.5     | 0.11   | 0.3      | 1.2     |
| 16PG-050SH-22.5 | 22.5       | 17                       | 533     | 0.2     | 391   | 0.5     | 0.15   | 0.5      | 1.2     |
| 16PG-050SH-49   | 49         | 20.5                     | 245     | 0.2     | 180   | 0.5     | 0.3    | 1        | 1.2     |
| 16PG-050SH-64   | 64         | 20.5                     | 187     | 0.2     | 137   | 0.5     | 0.4    | 1.3      | 1.2     |
| 16PG-050SH-84   | 84         | 20.5                     | 143     | 0.2     | 105   | 0.5     | 0.6    | 1.7      | 1.2     |
| 16PG-050SH-135  | 135        | 20.5                     | 89      | 0.2     | 65    | 0.5     | 0.9    | 2.7      | 1.2     |
| 16PG-050SH-224  | 224        | 24                       | 53.5    | 0.2     | 39    | 0.5     | 1.5    | 4.5      | 1.2     |
| 16PG-050SH-304  | 304        | 24                       | 39      | 0.2     | 29    | 0.5     | 2      | 6        | 1.2     |
| 16PG-050SH-399  | 399        | 24                       | 30      | 0.2     | 22    | 0.5     | 2.7    | 8        | 1.2     |
| 16PG-050SH-509  | 509        | 24                       | 23.5    | 0.2     | 17    | 0.5     | 3.4    | 10       | 1.2     |
| 16PG-050SH-684  | 684        | 24                       | 17.5    | 0.2     | 13    | 0.5     | 4.5    | 14       | 1.2     |
| 16PG-050SH-1026 | 1026       | 24                       | 11.5    | 0.2     | 8.5   | 0.5     | 7      | 21       | 1.2     |

## 16PG-050SH gear motor, 12V DC, Rated Power 3.6 watt

| Model           | Gear ratio | Gearbox<br>Length<br>(L) | No-load |         | Rated |         |        | At Stall |         |
|-----------------|------------|--------------------------|---------|---------|-------|---------|--------|----------|---------|
|                 |            |                          | Speed   | Current | Speed | Current | Torque | Torque   | Current |
|                 |            |                          | rpm     | А       | rpm   | А       | Kg.cm  | Kg.cm    | А       |
| 16PG-050SH-4.75 | 4.75       | 13.5                     | 2526    | 0.1     | 1852  | 0.3     | 0.04   | 0.11     | 0.8     |
| 16PG-050SH-16   | 16         | 17                       | 750     | 0.1     | 550   | 0.3     | 0.12   | 0.37     | 0.8     |
| 16PG-050SH-22.5 | 22.5       | 17                       | 533     | 0.1     | 391   | 0.3     | 0.18   | 0.5      | 0.8     |
| 16PG-050SH-49   | 49         | 20.5                     | 245     | 0.1     | 180   | 0.3     | 0.4    | 1        | 0.8     |
| 16PG-050SH-64   | 64         | 20.5                     | 187     | 0.1     | 137   | 0.3     | 0.5    | 1.5      | 0.8     |
| 16PG-050SH-84   | 84         | 20.5                     | 143     | 0.1     | 105   | 0.3     | 0.65   | 2        | 0.8     |
| 16PG-050SH-135  | 135        | 20.5                     | 89      | 0.1     | 65    | 0.3     | 1      | 3        | 0.8     |
| 16PG-050SH-224  | 224        | 24                       | 53.5    | 0.1     | 39    | 0.3     | 1.7    | 5        | 0.8     |
| 16PG-050SH-304  | 304        | 24                       | 39      | 0.1     | 29    | 0.3     | 2.3    | 7        | 0.8     |
| 16PG-050SH-399  | 399        | 24                       | 30      | 0.1     | 22    | 0.3     | 3      | 9        | 0.8     |
| 16PG-050SH-509  | 509        | 24                       | 23.5    | 0.1     | 17    | 0.3     | 4      | 12       | 0.8     |
| 16PG-050SH-684  | 684        | 24                       | 17.5    | 0.1     | 13    | 0.3     | 5      | 16       | 0.8     |
| 16PG-050SH-1026 | 1026       | 24                       | 12      | 0.1     | 8.5   | 0.3     | 8      | 24       | 0.8     |