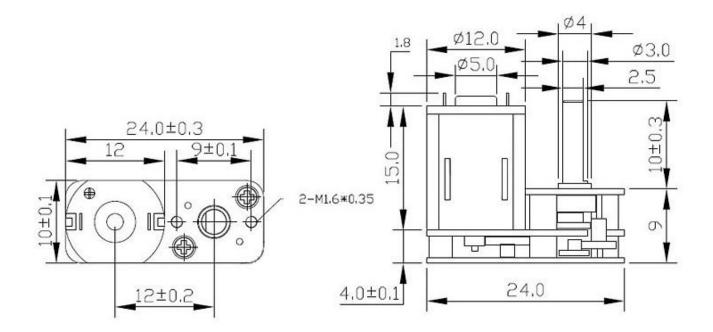

|                        | Voltage | No-load |         | Rated |         |        | At Stall |         |
|------------------------|---------|---------|---------|-------|---------|--------|----------|---------|
| Model                  | V DC    | Speed   | Current | Speed | Current | Torque | Torque   | Current |
|                        |         | rpm     | mA      | rpm   | Α       | Kg.cm  | Kg.cm    | Α       |
| 1024SG-N20VA-<br>50-6  | 6       | 330     | 45      | 190   | 0.23    | 0.25   | 0.5      | 0.5     |
| 1024SG-N20VA-<br>100-6 | 6       | 160     | 45      | 100   | 0.23    | 0.5    | 1        | 0.5     |
| 1024SG-N20VA-<br>150-6 | 6       | 110     | 45      | 65    | 0.23    | 0.7    | 1.5      | 0.5     |
| 1024SG-N20VA-<br>200-6 | 6       | 80      | 45      | 48