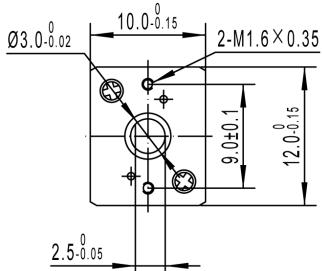

|            | L  | No-load |         | Rated |         |        | At Stall |         |
|------------|----|---------|---------|-------|---------|--------|----------|---------|
| Gear ratio | mm | Speed   | Current | Speed | Current | Torque | Torque   | Current |
|            |    | rpm     | mA      | rpm   | mA      | Kg.cm  | Kg.cm    | Α       |
| 10:1       | 9  | 2200    | 60      | 1000  | 220     | 0.1    | 0.15     | 0.4     |
| 20:1       | 9  | 1100    | 60      | 500   | 220     | 0.15   | 0.28     | 0.4     |
| 30:1       | 9  | 730     | 60      | 380   | 220     | 0.2    | 0.4      | 0.4     |
| 50:1       | 9  | 440     | 60      | 230   | 220     | 0.4    | 0.65     | 0.4     |
| 100:1      | 9  | 220     | 60      | 130   | 220     | 0.8    | 1.3      | 0.4     |
| 150: