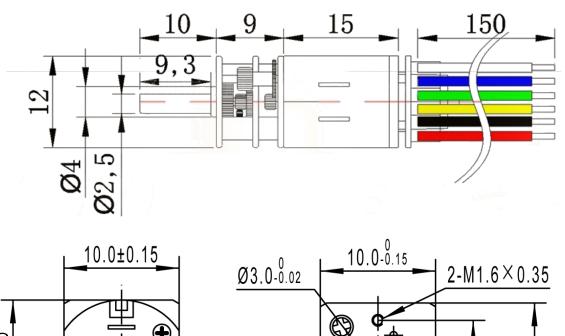

|            | L  | No-load |         | Rated |         |        | At Stall |         |
|------------|----|---------|---------|-------|---------|--------|----------|---------|
| Gear ratio | mm | Speed   | Current | Speed | Current | Torque | Torque   | Current |
|            |    | rpm     | mA      | rpm   | mA      | Kg.cm  | Kg.cm    | Α       |
| 10:1       | 9  | 2200    | 60      | 1000  | 220     | 0.1    | 0.15     | 0.4     |
| 20:1       | 9  | 1100    | 60      | 500   | 220     | 0.15   | 0.28     | 0.4     |
| 30:1       | 9  | 730     | 60      | 380   | 220     | 0.2    | 0.4      | 0.4     |
| 50:1       | 9  | 440     | 60      | 230   | 220     | 0.4    | 0.65     | 0.4     |
| 100:1      | 9  | 220     | 60      | 130   | 220     | 0.8    | 1.3      | 0.4     |
|