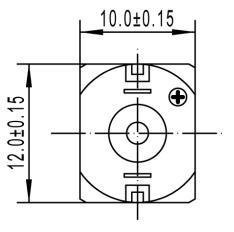

|            | L  | No-load |         | Rated |         |        | At Stall |         |
|------------|----|---------|---------|-------|---------|--------|----------|---------|
| Gear ratio | mm | Speed   | Current | Speed | Current | Torque | Torque   | Current |
|            |    | rpm     | mA      | rpm   | mA      | Kg.cm  | Kg.cm    | Α       |
| 10:1       | 9  | 2200    | 60      | 1000  | 220     | 0.1    | 0.15     | 0.4     |
| 20:1       | 9  | 1100    | 60      | 500   | 220     | 0.15   | 0.28     | 0.4     |
| 30:1       | 9  | 730     | 60      | 380   | 220     | 0.2    | 0.4      | 0.4     |
| 50:1       | 9  | 440     | 60      | 230   | 220     | 0.4    | 0.65     | 0.4     |
| 100:1      | 9  | 220     | 60      | 130   | 220     | 0.8    | 1.3      | 0.4     |
| 15