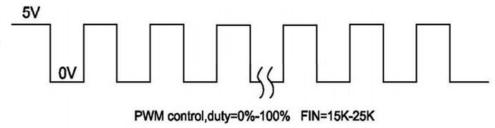

## (MOTOR TERMINATIONS)

| NO. | SINGNAL                                          | 1/0 | SPECIFCATIONS    | NOTE                           |
|-----|--------------------------------------------------|-----|------------------|--------------------------------|
| 1   | Vm (red wire)                                    | I/N | DC 12V / 24V     | POWER                          |
| 2   | FG (green wire)                                  |     |                  |                                |
|     | VOH                                              | OUT | 6.0V Max         | Hall Signal<br>Pulse Outputs   |
|     | VOL                                              |     | 0.5V Max         |                                |
|     | FG Singnal Current                               |     | 2mA              |                                |
|     | pulse Outputs of Rotation                        |     | 6Pulse/cycle     |                                |
| 3   | CW/CCW Control (yellow wire)                     |     |                  |                                |
|     | Input voltage Rotaion                            | IN  | 0~5V             | Highmotor CCW<br>Lowmotor CW   |
|     | VIH                                              |     | 2.0V Min.or      |                                |
|     | VIL                                              |     | 0.5V Max         |                                |
| 4   | GND                                              | OUT | Power Ground     | Power Ground                   |
| 5   | PWM Control (blue wire) 60K MAX Typical(15K-25K) |     |                  |                                |
|     | Input Voltage Range                              | IN  | 0~5v (15K-25K)   | High-motor OFF<br>Low-motor ON |
|     | VIH                                              |     | 2.0V Min.or open |                                |
|     | VIL                                              |     | 0.5V Max         |                                |
|     |                                                  |     |                  |                                |