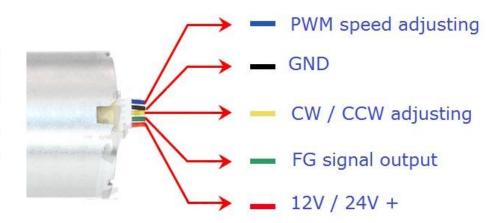

## (MOTOR TERMINATIONS)

| NO. | SINGNAL                                          | 1/0 | SPECIFCATIONS    | NOTE                           |
|-----|--------------------------------------------------|-----|------------------|--------------------------------|
| 1   | Vm (red wire)                                    | I/N | DC 12V / 24V     | POWER                          |
| 2   | FG (green wire)                                  |     |                  |                                |
|     | VOH                                              | OUT | 6.0V Max         | Hall Signal<br>Pulse Outputs   |
|     | VOL                                              |     | 0.5V Max         |                                |
|     | FG Singnal Current                               |     | 2mA              |                                |
|     | pulse Outputs of Rotation                        |     | 6Pulse/cycle     |                                |
| 3   | CW/CCW Control (yellow wire)                     |     |                  |                                |
|     | Input voltage Rotaion                            | IN  | 0~5V             | Highmotor CCW<br>Lowmotor CW   |
|     | VIH                                              |     | 2.0V Min.or      |                                |
|     | VIL                                              |     | 0.5V Max         |                                |
| 4   | GND                                              | OUT | Power Ground     | Power Ground                   |
| 5   | PWM Control (blue wire) 60K MAX Typical(15K-25K) |     |                  |                                |
|     | Input Voltage Range                              | IN  | 0~5v (15K-25K)   | High-motor OFF<br>Low-motor ON |
|     | VIH                                              |     | 2.0V Min.or open |                                |
|     | VIL                                              |     | 0.5V Max         |                                |
|     |                                                  |     |                  |                                |