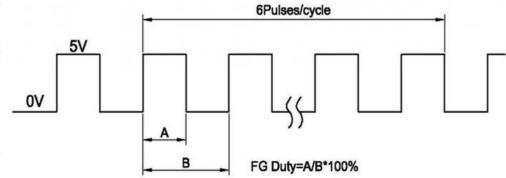

## (MOTOR TERMINATIONS)

| NO. | SINGNAL                                          | 1/0 | SPECIFCATIONS    | NOTE                           |
|-----|--------------------------------------------------|-----|------------------|--------------------------------|
| 1   | Vm (red wire)                                    | I/N | DC 12V / 24V     | POWER                          |
| 2   | FG (green wire)                                  |     |                  |                                |
|     | VOH                                              | OUT | 6.0V Max         | Hall Signal<br>Pulse Outputs   |
|     | VOL                                              |     | 0.5V Max         |                                |
|     | FG Singnal Current                               |     | 2mA              |                                |
|     | pulse Outputs of Rotation                        |     | 6Pulse/cycle     |                                |
| 3   | CW/CCW Control (yellow wire)                     |     |                  |                                |
|     | Input voltage Rotaion                            | IN  | 0~5V             | Highmotor CCW<br>Lowmotor CW   |
|     | VIH                                              |     | 2.0V Min.or      |                                |
|     | VIL                                              |     | 0.5V Max         |                                |
| 4   | GND                                              | OUT | Power Ground     | Power Ground                   |
| 5   | PWM Control (blue wire) 60K MAX Typical(15K-25K) |     |                  |                                |
|     | Input Voltage Range                              | IN  | 0~5v (15K-25K)   | High-motor OFF<br>Low-motor ON |
|     | VIH                                              |     | 2.0V Min.or open |                                |
|     | VIL                                              |     | 0.5V Max         |                                |
|     |                                                  |     |                  |                                |