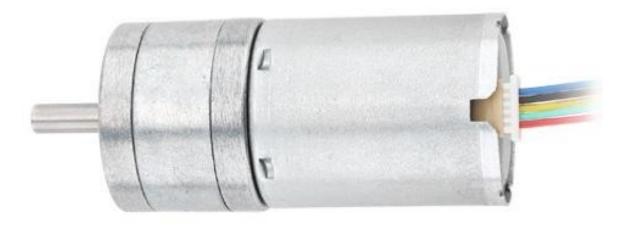

## 25SG-2430BL gear motor, 12V

| Model           | Gear ratio | Gearbox<br>Length ( L )<br>mm | No-load       |              | Rated           |              |              | Stall           |              |
|-----------------|------------|-------------------------------|---------------|--------------|-----------------|--------------|--------------|-----------------|--------------|
|                 |            |                               | Current<br>mA | Speed<br>RPM | Torque<br>Kg.cm | Speed<br>RPM | Current<br>A | Torque<br>Kg.cm | Current<br>A |
| 25SG-2430BL-4.4 | 4.4        | 19                            | < 130         | 1350         | 0.3             | 1100         | < 0.5        | 0.5             | < 1.3        |
| 25SG-2430BL-9.3 | 9.3        | 19