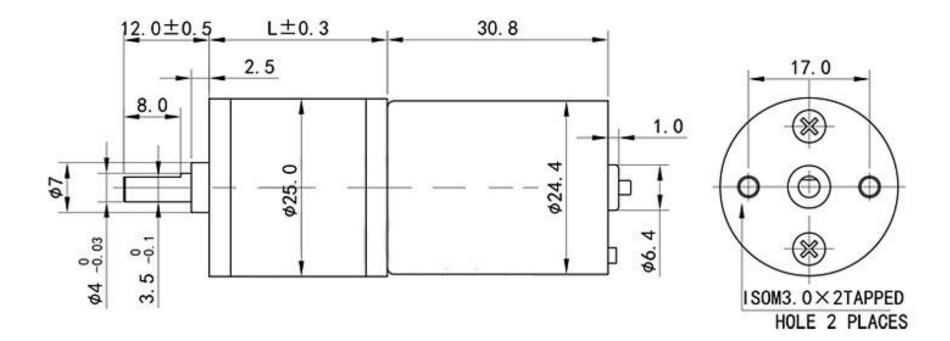

## 25SG-2430BL gear motor, 12V

| Model           | Gear ratio | Gearbox<br>Length ( L )<br>mm | No-load       |              | Rated           |              |              | Stall           |              |
|-----------------|------------|-------------------------------|---------------|--------------|-----------------|--------------|--------------|-----------------|--------------|
|                 |            |                               | Current<br>mA | Speed<br>RPM | Torque<br>Kg.cm | Speed<br>RPM | Current<br>A | Torque<br>Kg.cm | Current<br>A |
| 25SG-2430BL-4.4 | 4.4        | 19                            | < 130         | 1350         | 0.3             | 1100         | < 0.5        | 0.5             | < 1.3        |
| 25SG-2430BL-9.3 | 9.3        | 19                            | < 130         | 640          | 0.6             | 500          | < 0.5        | 1               | < 1.3        |
| 25SG-2430BL-20  | 20         | 19                            | < 130         | 300          | 1.2             | 235          | < 0.5        | 2               | < 1.3        |
| 25SG-2430BL-34  | 34         | 21                            | < 130         | 185          | 2               | 143          | < 0.5        | 3               | < 1.3        |
| 25SG-2430BL-45  | 45         | 21                            | < 130         | 130          | 2.5             | 110          | < 0.5        | 4.5             | < 1.3        |
| 25SG-2430BL-75  | 75         | 23                            | < 130         | 80           | 4.5             | 64           | < 0.5        | 7               | < 1.3        |
| 25SG-2430BL-100 | 100        | 23                            | < 130         | 60           | 6               | 49           | < 0.5        | 9               | < 1.3        |
| 25SG-2430BL-125 | 125        | 25                            | < 130         | 48           | 7.5             | 39           | < 0.5        | 9               | < 1.3        |
| 25SG-2430BL-217 | 217        | 25                            | < 130         | 27           | 8               | 22           | < 0.5        | 9               | < 1.3        |
| 25SG-2430BL-362 | 362        | 27                            | < 130         | 16.5         | 8               | 13           | < 0.5        | 9               | < 1.3        |
| 25SG-2430BL-478 | 478        | 27                            | < 130         | 12.5         | 8               | 10           | < 0.5        | 9               | < 1.3        |

## 25SG-2430BL gear motor, 24V

| Model           | Gear ratio | Gearbox<br>Length ( L )<br>mm | No-load       |              | Rated           |              |              | Stall           |              |
|-----------------|------------|-------------------------------|---------------|--------------|-----------------|--------------|--------------|-----------------|--------------|
|                 |            |                               | Current<br>mA | Speed<br>RPM | Torque<br>Kg.cm | Speed<br>RPM | Current<br>A | Torque<br>Kg.cm | Current<br>A |
| 25SG-2430BL-4.4 | 4.4        | 19                            | < 180         | 2700         | 0.5             | 2200         | < 0.8        | 1               | < 1.6        |
| 25SG-2430BL-9.3 | 9.3        | 19                            | < 180         | 1280         | 1               | 1000         | < 0.8        | 2               | < 1.6        |
| 25SG-2430BL-20  | 20         | 19                            | < 180         | 600          | 2               | 470          | < 0.8        | 4               | < 1.6        |
| 25SG-2430BL-34  | 34         | 21                            | < 180         | 370          | 4               | 285          | < 0.8        | 6               | < 1.6        |
| 25SG-2430BL-45  | 45         | 21                            | < 180         | 260          | 5               | 220          | < 0.8        | 9               | < 1.6        |
| 25SG-2430BL-75  | 75         | 23                            | < 180         | 160          | 8               | 130          | < 0.8        | 9               | < 1.6        |
| 25SG-2430BL-100 | 100        | 23                            | < 180         | 120          | 8               | 100          | < 0.8        | 9               | < 1.6        |
| 25SG-2430BL-125 | 125        | 25                            | < 180         | 95           | 8               | 85           | < 0.8        | 9               | < 1.6        |
| 25SG-2430BL-217 | 217        | 25                            | < 180         | 54           | 8               | 46           | < 0.8        | 9               | < 1.6        |
| 25SG-2430BL-362 | 362        | 27                            | < 180         | 33           | 8               | 28           | < 0.8        | 9               | < 1.6        |
| 25SG-2430BL-478 | 478        | 27                            | < 180         | 25           | 8               | 22           | < 0.8        | 9               | < 1.6        |