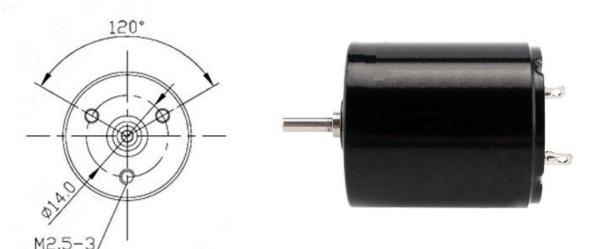

## **DONGGUAN E-S MOTOR CO.,LTD**

Add: 613, Hengfu building, Dongcheng Middle Rd, Dongguan 523000, China

Tel: 86.135.3263.9595

E-mail: sales@e-smotor.com

www.e-smotor.com

| Model            | 2225CL-12   | 2225CL-6    |
|------------------|-------------|-------------|
| Voltage          | 12V DC      | 6V DC       |
| No-load speed    | 11500 RPM   | 5750 RPM    |
| No-load current  | 0.07 A Max. | 0.04 A Max. |
| Rated Torque     | 45 g.cm     | 22 g.cm     |
| Rated speed      | 9940 RPM    | 5100 RPM    |
| Rated Current    | 0.42 A Max. | 0.23 A Max. |
| Rated Power      | 3.2 Watt    | 1.1 Watt    |
| Stall Torque     | > 320 g.cm  | > 160 g.cm  |
| Stall current    | < 3.2 A     | < 1.7 A     |
| Starting voltage | 0.2 V DC    | 0.2 V DC    |