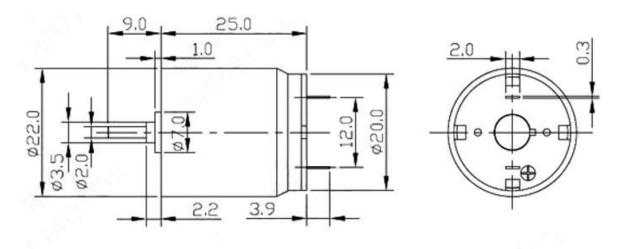

## **DONGGUAN E-S MOTOR CO.,LTD**

Add: 613, Hengfu building, Dongcheng Middle Rd, Dongguan 523000, China

Tel: 86.135.3263.9595

E-mail: sales@e-smotor.com

www.e-smotor.com

| Model            | 2225CL-12   | 2225CL-6    |
|------------------|-------------|-------------|
| Voltage          | 12V DC      | 6V DC       |
| No-load speed    | 11500 RPM   | 5750 RPM    |
| No-load current  | 0.07 A Max. | 0.04 A Max. |
| Rated Torque     | 45 g.cm     | 22 g.cm     |
| Rated speed      | 9940 RPM    | 5100 RPM    |
| Rated Current    | 0.42 A Max. | 0.23 A Max. |
| Rated Power      | 3.2 Watt    | 1.1 Watt    |
| Stall Torque     | > 320 g.cm  | > 160 g.cm  |
| Stall current    | < 3.2 A     | < 1.7 A     |
| Starting voltage | 0.2 V DC    | 0.2 V DC    |