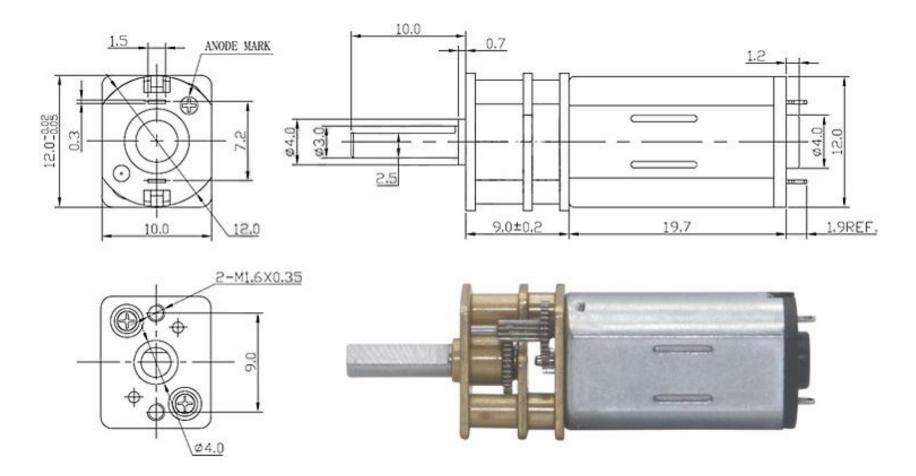

Model: 12SG-N30VA

Voltage : 1.5 to 12V DC

Available gear ratio : 5, 10, 20, 30, 50, 100, 150, 210, 250, 298, 380, 1000