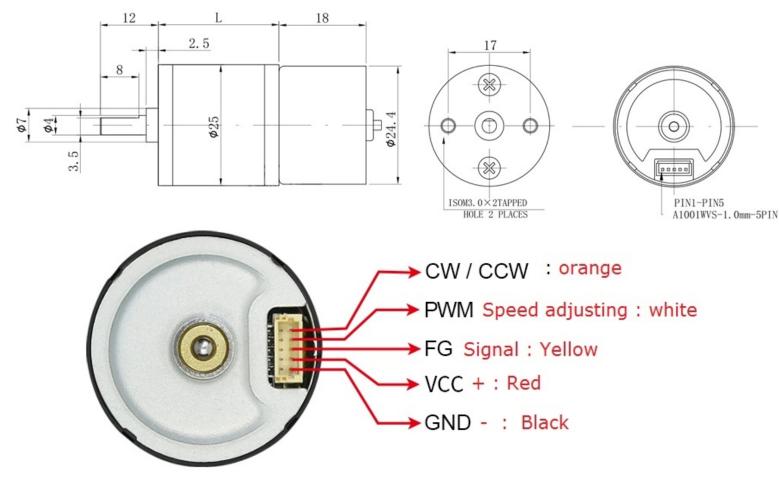

Model: 25SG-2418BL Voltage: 6V DC Max. Power: 0.65 Watt

|            | L  | No-load      |         | Rated        |         |                 | At Stall        |         |
|------------|----|--------------|---------|--------------|---------|-----------------|-----------------|---------|
| Gear ratio | mm | Speed<br>rpm | Current | Speed<br>rpm | Current | Torque<br>Kg.cm | Torque<br>Kg.cm | Current |
| 4.4        | 19 | 1360         | < 170   | 840          | < 0.45  | 0.07            | 0.2             | < 0.8   |
|            |    |              |         |              |         |                 |                 |         |
| 9.3        | 19 | 645          | < 170   | 400          | < 0.45  | 0.15            | 0.5             | < 0.8   |
| 20         | 19 | 300          | < 170   | 185          | < 0.45  | 0.32            | 1.1             | < 0.8   |
| 34         | 21 | 175          | < 170   | 108          | < 0.45  | 0.55            | 1.7             | < 0.8   |
| 45         | 21 | 133          | < 170   | 82           | < 0.45  | 0.75            | 2.5             | < 0.8   |
| 75         | 23 | 80           | < 170   | 50           | < 0.45  | 1.25            | 3.5             | < 0.8   |
| 100        | 23 | 60           | < 170   | 37           | < 0.45  | 1.6             | 5               | < 0.8   |
| 125        | 25 | 48           | < 170   | 30           | < 0.45  | 2               | 6               | < 0.8   |
| 217        | 25 | 27           | < 170   | 17           | < 0.45  | 3               | 10              | < 0.8   |
| 478        | 27 | 12.5         | < 170   | 7.7          | < 0.45  | 8               | 10              | < 0.8   |