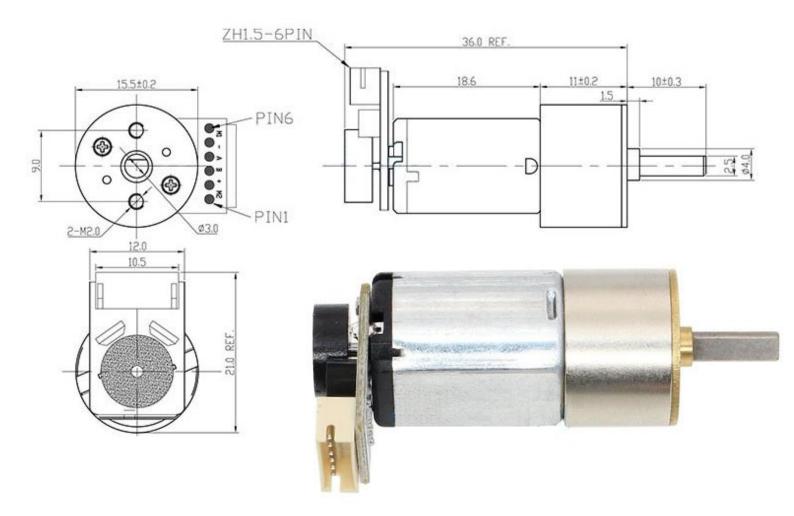

Model: 16SG-030PA-EN Voltage: 6V DC

|            | Gearbox length | No-l         | oad           | Rated        |              |                | At Stall        |              |
|------------|----------------|--------------|---------------|--------------|--------------|----------------|-----------------|--------------|
| Gear ratio | mm             | Speed<br>rpm | Current<br>mA | Speed<br>rpm | Current<br>A | Torque<br>g.cm | Torque<br>Kg.cm | Current<br>A |
| 10         | 11             | 900          | < 50          | 780          | < 0.1        | 50             | 0.2             | < 0.38       |
| 20         | 11             | 450          | < 50          | 385          | < 0.1        | 100            | 0.45            | < 0.38       |
| 35         | 11             | 250          | < 50          | 220          | < 0.1        | 170            | 0.7             | < 0.38       |
| 86         | 11             | 105          | < 50          | 90           | < 0.1        | 400            | 2               | < 0.38       |
| 115        | 11             | 80           | < 50          | 68           | < 0.1        | 550            | 2.3             | < 0.38       |
| 150        | 11             | 60           | < 50          | 50           | < 0.1        | 750            | 3               | < 0.38       |
| 250        | 11             | 35           | < 50          | 30           | < 0.1        | 1250           | 3               | < 0.38       |
| 360        | 11             | 25           | < 50          | 22           | < 0.1        | 1800           | 3               | < 0.38       |