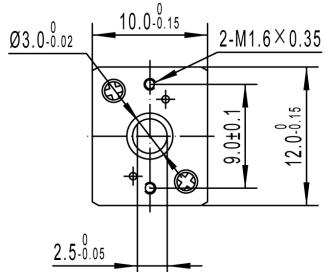

|            | L  | No-load |         | Rated |         |        | At Stall |         |
|------------|----|---------|---------|-------|---------|--------|----------|---------|
| Gear ratio | mm | Speed   | Current | Speed | Current | Torque | Torque   | Current |
|            |    | rpm     | mA      | rpm   | mA      | Kg.cm  | Kg.cm    | Α       |
| 10:1       | 9  | 780     | 45      | 450   | 100     | 0.03   | 0.08     | 0.1     |
| 20:1       | 9  | 400     | 45      | 230   | 100     | 0.06   | 0.16     | 0.1     |
| 30:1       | 9  | 265     | 45      | 150   | 100     | 0.1    | 0.23     | 0.1     |
| 50:1       | 9  | 155     | 45      | 90    | 100     | 0.17   | 0.4      | 0.1     |
| 100:1      | 9  | 77      | 45      | 45    | 100     | 0.35   | 0.75     | 0.1     |
| 150: