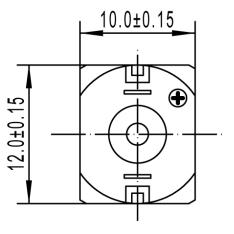

|            | L  | No-load |         | Rated |         |        | At Stall |         |
|------------|----|---------|---------|-------|---------|--------|----------|---------|
| Gear ratio | mm | Speed   | Current | Speed | Current | Torque | Torque   | Current |
|            |    | rpm     | mA      | rpm   | mA      | Kg.cm  | Kg.cm    | Α       |
| 10:1       | 9  | 780     | 45      | 450   | 100     | 0.03   | 0.08     | 0.1     |
| 20:1       | 9  | 400     | 45      | 230   | 100     | 0.06   | 0.16     | 0.1     |
| 30:1       | 9  | 265     | 45      | 150   | 100     | 0.1    | 0.23     | 0.1     |
| 50:1       | 9  | 155     | 45      | 90    | 100     | 0.17   | 0.4      | 0.1     |
| 100:1      | 9  | 77      | 45      | 45    | 100     | 0.35   | 0.75     | 0.1     |
| 15