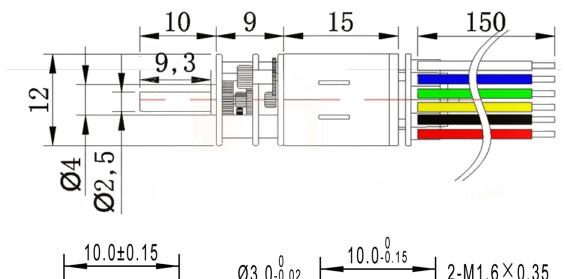

|            | L  | No-load |         | Rated |         |        | At Stall |         |
|------------|----|---------|---------|-------|---------|--------|----------|---------|
| Gear ratio | mm | Speed   | Current | Speed | Current | Torque | Torque   | Current |
|            |    | rpm     | mA      | rpm   | mA      | Kg.cm  | Kg.cm    | Α       |
| 10:1       | 9  | 780     | 45      | 450   | 100     | 0.03   | 0.08     | 0.1     |
| 20:1       | 9  | 400     | 45      | 230   | 100     | 0.06   | 0.16     | 0.1     |
| 30:1       | 9  | 265     | 45      | 150   | 100     | 0.1    | 0.23     | 0.1     |
| 50:1       | 9  | 155     | 45      | 90    | 100     | 0.17   | 0.4      | 0.1     |
| 100:1      | 9  | 77      | 45      | 45    | 100     | 0.35   | 0.75     | 0.1     |
|