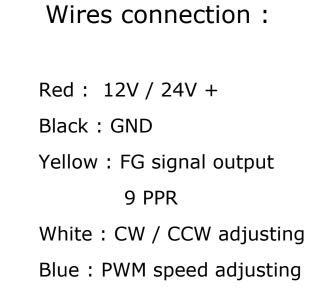

## **DONGGUAN E-S MOTOR CO.,LTD**

Add: 613, Hengfu building, Dongcheng Middle Rd, Dongguan 523000, China

Tel: 86.135.3263.9595

E-mail:sales@e-smotor.com

www.e-smotor.com







## 28PG-2838BL DC brushless planetary gear motors, 24V, 15W power

|                 | Gear ratio | Gearbox<br>Length (L)<br>mm | No-load      |              | Rated        |                 |              | Stall           |              |
|-----------------|------------|-----------------------------|--------------|--------------|--------------|-----------------|--------------|-----------------|--------------|
| Model           |            |                             | Current<br>A | Speed<br>RPM | Speed<br>RPM | Torque<br>Kg.cm | Current<br>A | Torque<br>Kg.cm | Current<br>A |
| 28PG-2838BL-4   | 4          | 23                          | 0.25         | 3000         | 2700         | 0.3             | 0.65         | 0.8             | 1            |
| 28PG-2838BL-16  | 16         | 28