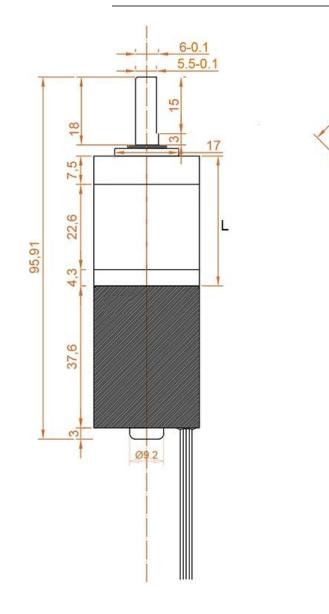

## 28PG-2838BL DC brushless planetary gear motors, 24V, 15W power

|                 | Gear ratio | Gearbox<br>Length (L)<br>mm | No-load      |              | Rated        |                 |              | Stall           |              |
|-----------------|------------|-----------------------------|--------------|--------------|--------------|-----------------|--------------|-----------------|--------------|
| Model           |            |                             | Current<br>A | Speed<br>RPM | Speed<br>RPM | Torque<br>Kg.cm | Current<br>A | Torque<br>Kg.cm | Current<br>A |
| 28PG-2838BL-4   | 4          | 23                          | 0.25         | 3000         | 2700         | 0.3             | 0.65         | 0.8             | 1            |
| 28PG-2838BL-16  | 16         | 28.5                        | 0.25         | 750          | 600          | 1               | 0.65         | 3               | 1            |
| 28PG-2838BL-25  | 25         | 28.5                        | 0.25         | 480          | 432          | 2               | 0.65         | 5               | 1            |
| 28PG-2838BL-64  | 64         | 34.4                        | 0.25         | 187          | 168          | 4.5             | 0.65         | 12              | 1            |
| 28PG-2838BL-88  | 88         | 34.4                        | 0.25         | 136          | 122          | 6.5             | 0.65         | 17              | 1            |
| 28PG-2838BL-138 | 138        | 34.4                        | 0.25         | 86           | 78           | 10              | 0.65         | 26              | 1            |
| 28PG-2838BL-400 | 400        | 40                          | 0.25         | 30           | 27           | 30              | 0.65         | 80              | 1            |

## 28PG-2838BL DC brushless planetary gear motors, 12V, 3.6W power

|                 | Gear ratio | Gearbox<br>Length (L)<br>mm | No-load      |              | Rated        |                 |              | Stall           |              |
|-----------------|------------|-----------------------------|--------------|--------------|--------------|-----------------|--------------|-----------------|--------------|
| Model           |            |                             | Current<br>A | Speed<br>RPM | Speed<br>RPM | Torque<br>Kg.cm | Current<br>A | Torque<br>Kg.cm | Current<br>A |
| 28PG-2838BL-4   | 4          | 23                          | 0.13         | 1500         | 1350         | 0.15            | 0.33         | 0.4             | 0.5          |
| 28PG-2838BL-16  | 16         | 28.5                        | 0.13         | 375          | 300          | 0.5             | 0.33         | 1.5             | 0.5          |
| 28PG-2838BL-25  | 25         | 28.5                        | 0.13         | 240          | 216          | 1               | 0.33         | 2.5             | 0.5          |
| 28PG-2838BL-64  | 64         | 34.4                        | 0.13         | 94           | 84           | 2.25            | 0.33         | 6               | 0.5          |
| 28PG-2838BL-88  | 88         | 34.4                        | 0.13         | 68           | 61           | 3.25            | 0.33         | 8.5             | 0.5          |
| 28PG-2838BL-138 | 138        | 34.4                        | 0.13         | 43           | 39           | 5               | 0.33         | 13              | 0.5          |
| 28PG-2838BL-400 | 400        | 40                          | 0.13         | 15           | 13           | 15              | 0.33         | 40              | 0.5          |