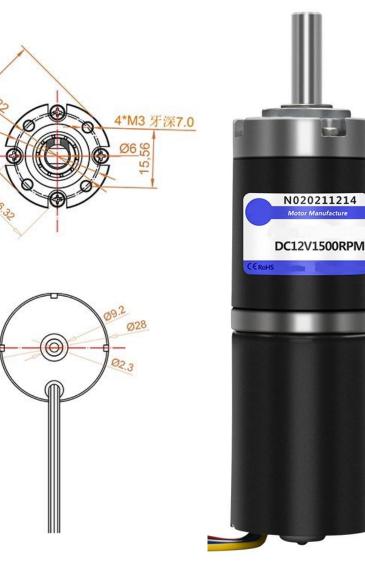

## 28PG-2838BL DC brushless planetary gear motors, 24V, 15W power

|                 | Gear ratio | Gearbox<br>Length (L)<br>mm | No-load      |              | Rated        |                 |              | Stall           |              |
|-----------------|------------|-----------------------------|--------------|--------------|--------------|-----------------|--------------|-----------------|--------------|
| Model           |            |                             | Current<br>A | Speed<br>RPM | Speed<br>RPM | Torque<br>Kg.cm | Current<br>A | Torque<br>Kg.cm | Current<br>A |
| 28PG-2838BL-4   | 4          | 23                          | 0.25         | 3000         | 2700         | 0.3             | 0.65         | 0.8             | 1            |
| 28PG-2838BL-16  | 16         | 28.5                        | 0.25         | 750          | 600          | 1               | 0.65         | 3               | 1            |
| 28PG-2838BL-25  | 25         | 28.5                        | 0.25         | 480          | 432          | 2               | 0.65         | 5               | 1            |
| 28PG-2838BL-64  | 64         | 34.4                        | 0.25         | 187          | 168          | 4.5             | 0.65         | 12              | 1            |
| 28PG-2838BL-88  | 88         | 34.4                        | 0.25         | 136          | 122          | 6.5             | 0.65         | 17              | 1            |
| 28PG-2838BL-138 | 138        | 34.4                        | 0.25         | 86           | 78           | 10              | 0.65         | 26              | 1            |
| 28PG-2838BL-400 | 400        | 40                          | 0.25         | 30           | 27           | 30              | 0.65         | 80              | 1            |

## 28PG-2838BL DC brushless planetary gear motors, 12V, 3.6W power

|                 | Gear ratio | Gearbox<br>Length (L)<br>mm | No-load      |              | Rated        |                 |              | Stall           |              |
|-----------------|------------|-----------------------------|--------------|--------------|--------------|-----------------|--------------|-----------------|--------------|
| Model           |            |                             | Current<br>A | Speed<br>RPM | Speed<br>RPM | Torque<br>Kg.cm | Current<br>A | Torque<br>Kg.cm | Current<br>A |
| 28PG-2838BL-4   | 4          | 23                          | 0.13         | 1500         | 1350         | 0.15            | 0.33         | 0.4             | 0.5          |
| 28PG-2838BL-16  | 16         | 28.5                        | 0.13         | 375          | 300          | 0.5             | 0.33         | 1.5             | 0.5          |
| 28PG-2838BL-25  | 25         | 28.5                        | 0.13         | 240          | 216          | 1               | 0.33         | 2.5             | 0.5          |
| 28PG-2838BL-64  | 64         | 34.4                        | 0.13         | 94           | 84           | 2.25            | 0.33         | 6               | 0.5          |
| 28PG-2838BL-88  | 88         | 34.4                        | 0.13         | 68           | 61           | 3.25            | 0.33         | 8.5             | 0.5          |
| 28PG-2838BL-138 | 138        | 34.4                        | 0.13         | 43           | 39           | 5               | 0.33         | 13              | 0.5          |
| 28PG-2838BL-400 | 400        | 40                          | 0.13         | 15           | 13           | 15              | 0.33         | 40              | 0.5          |