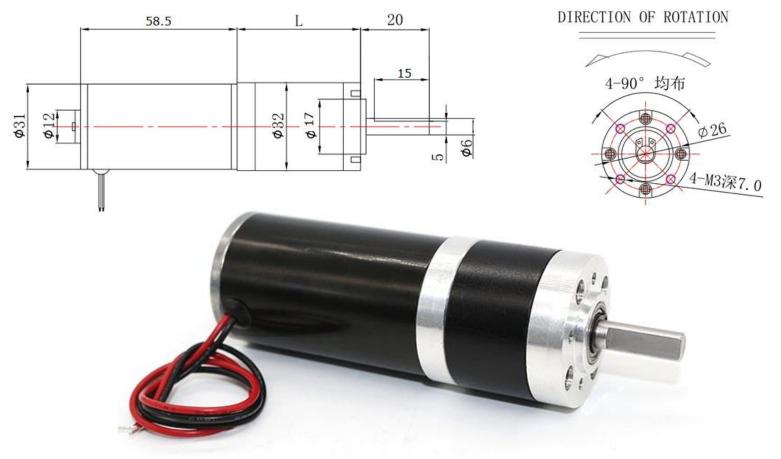

Model: 32PG-31ZY Voltage: 24V

|                | L    | No-load |         | Rated |         |        | Stall   |        |
|----------------|------|---------|---------|-------|---------|--------|---------|--------|
| Model          | mm   | Speed   | Current | Speed | Current | Torque | Current | Torque |
|                |      | rpm     | mA      | rpm   | Α       | Kg.cm  | Α       | Kg.cm  |
| 32PG-31ZY-3.35 | 23.2 | 2386    | 0.2     | 1948  | 0.72    | 0.8    | 3.4     | 3      |
| 32PG-31ZY-4.63 | 23.2 | 1726    | 0.2     | 1270  | 1.04    | 1.13   | 3.61    | 3.5    |
| 32PG-31ZY-11.2 | 29.8 | 712     | 0.2     | 547   | 0.96    | 2.48   | 3.2     | 7      |
| 32PG-31ZY-15.5 | 29.8 | 515     | 0.2     | 388   | 1.1     | 3.61   | 3.36    | 10     |
| 32PG-31ZY-21.4 | 29.8 | 372