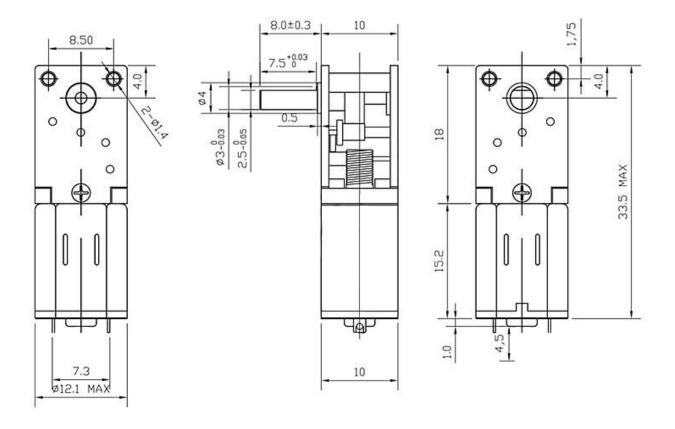

|                          | Voltage | No-load      |               | Rated        |               |                | At Stall       |              |
|--------------------------|---------|--------------|---------------|--------------|---------------|----------------|----------------|--------------|
| Model                    | V DC    | Speed<br>rpm | Current<br>mA | Speed<br>rpm | Current<br>mA | Torque<br>g.cm | Torque<br>g.cm | Current<br>A |
| 1220WG-N20VA-<br>42-12   | 12      | 381          | 30            | 333          | 85            | 71             | 235            | 0.7          |
| 1220WG-N20VA-<br>118-12  | 12      | 136          | 30            | 119          | 85            | 142            | 472            | 0.7          |
| 1220WG-N20VA-<br>236-12  | 12      | 68