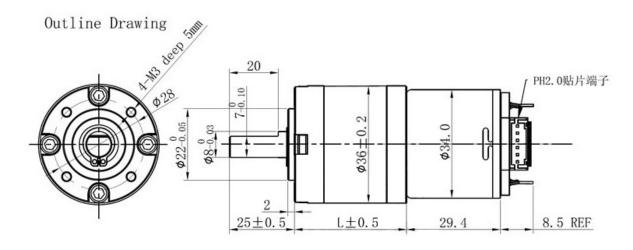

Voltge: 6 V Power: 2 Watt

|            | L    | No-load |         | Rated |         |        | At Stall |         |
|------------|------|---------|---------|-------|---------|--------|----------|---------|
| Gear ratio | mm   | Speed   | Current | Speed | Current | Torque | Torque   | Current |
|            |      | rpm     | mA      | rpm   | Α       | Kg.cm  | Kg.cm    | Α       |
| 3.7        | 26.5 | 1250    | < 300   | 625   | < 1.5   | 0.2    | 0.4      | < 3     |
| 5.2        | 26.5 | 900     | < 300   | 450   | < 1.5   | 0.4    | 0.6      | < 3     |
| 14         | 34.5 | 330     | < 300   | 165   | < 1.5   | 1      | 1.8      | < 3     |
| 19         | 34.5 | 245     | < 300   | 123   | < 1.5   | 1.5    | 2.5      | < 3     |
| 27         | 34.5 | 172     | < 300   | 87    | < 1.5   | 2      | 3.5      | < 3     |
| 51         | 42.5 | 91      | < 300   | 46    | < 1.5   | 4      | 6        | < 3     |
| 100        | 42.5 | 47      | < 300   | 23.5  | < 1.5   | 7.5    | 12       | < 3     |
| 139        | 42.5 | 33      | < 300   | 17    | < 1.5   | 10     | 15       | < 3     |
| 264        | 50.5 | 17.5    | < 300   | 9     | < 1.5   | 20     | 25       | < 3     |
| 515        | 50.5 | 9       | < 300   | 6     | < 1.5   | 35     | 50       | < 3     |