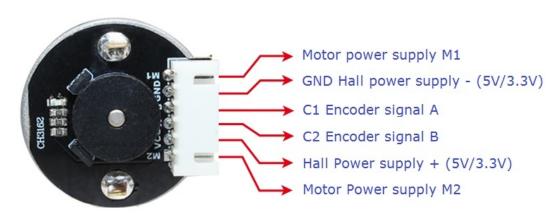

Voltge: 6 V Power: 2 Watt

|            | L    | No-load |         | Rated |         |        | At Stall |         |
|------------|------|---------|---------|-------|---------|--------|----------|---------|
| Gear ratio | mm   | Speed   | Current | Speed | Current | Torque | Torque   | Current |
|            |      | rpm     | mA      | rpm   | Α       | Kg.cm  | Kg.cm    | Α       |
| 3.7        | 26.5 | 1250    | < 300   | 625   | < 1.5   | 0.2    | 0.4      | < 3     |
| 5.2        | 26.5 | 900     | < 300   | 450   | < 1.5   | 0.4    | 0.6      | < 3     |
| 14         | 34.5 | 330     | < 300   | 165   | < 1.5   | 1      | 1.8      | < 3     |
| 19         | 34.5 | 245     | < 300   | 123   | < 1.5   | 1.5    | 2.5      | < 3     |
| 27         | 34.5 | 172     | < 300   | 87    | < 1.5   | 2      | 3.5      | < 3     |
| 51         | 42.5 | 91      | < 300   | 46    | < 1.5   | 4      | 6        | < 3     |
| 100        | 42.5 | 47      | < 300   | 23.5  | < 1.5   | 7.5    | 12       | < 3     |
| 139        | 42.5 | 33      | < 300   | 17    | < 1.5   | 10     | 15       | < 3     |
| 264        | 50.5 | 17.5    | < 300   | 9     | < 1.5   | 20     | 25       | < 3     |
| 515        | 50.5 | 9       | < 300   | 6     | < 1.5   | 35     | 50       | < 3     |