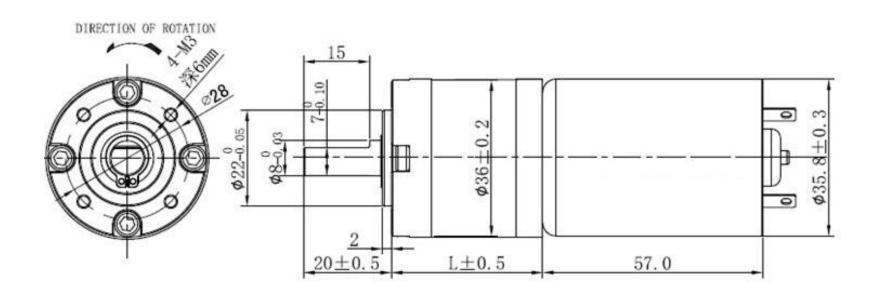

# 36PG-555K-2450 series, 24V, Max. Power 15W

|                    | Gear ratio | Gearbox<br>Length (L)<br>mm | No-load       |              | Rated        |                 |         | Stall           |              |
|--------------------|------------|-----------------------------|---------------|--------------|--------------|-----------------|---------|-----------------|--------------|
| Model              |            |                             | Current<br>mA | Speed<br>RPM | Speed<br>RPM | Torque<br>Kg.cm | Current | Torque<br>Kg.cm | Current<br>A |
| 36PG-555K-2450-5.2 | 5.2        | 26.5                        | < 230         | 960          | 480          | 2               | < 2.8   | 4.5             | < 6.5        |
| 36PG-555K-2450-19  | 19         | 34.5                        | < 230         | 260          | 165          | 5               | < 2     | 13              | < 6.5        |
| 36PG-555K-2450-27  | 27         | 34.5                        | < 230         | 185          | 150          | 6               | < 1.5   | 15              | < 6.5        |
| 36PG-555K-2450-51  | 51         | 42.5                        | < 230         | 98           | 80           | 10              | < 1.5   | 22              | < 6.5        |
| 36PG-555K-2450-100 | 100        | 42.5                        | < 230         | 50           | 40           | 20              | < 1.5   | 45              | < 6.5        |
| 36PG-555K-2450-139 | 139        | 42.5                        | < 230         | 36           | 28           | 30              | < 1.5   | 60              | < 6.5        |
| 36PG-555K-2450-264 | 264        | 50.5                        | < 230         | 19           | 15           | 50              | < 1.3   | 60              | < 6.5        |
| 36PG-555K-2450-515 | 515        | 50.5                        | < 230         | 9.7          | 8            | 50              | < 1.2   | 60              | < 6.5        |

# 36PG-555K-24120 series, 24V, Max. Power 90W

| Gear ratio | Gearbox<br>Length (L)<br>mm                | No-load                                                                                              |                                                                         | Rated                                                                                           |                                                                                                               |                                                                                                                | Stall                                                                                                                                      |                                                                                                                                                                    |
|------------|--------------------------------------------|------------------------------------------------------------------------------------------------------|-------------------------------------------------------------------------|-------------------------------------------------------------------------------------------------|---------------------------------------------------------------------------------------------------------------|----------------------------------------------------------------------------------------------------------------|--------------------------------------------------------------------------------------------------------------------------------------------|--------------------------------------------------------------------------------------------------------------------------------------------------------------------|
|            |                                            | Current<br>mA                                                                                        | Speed<br>RPM                                                            | Speed<br>RPM                                                                                    | Torque<br>Kg.cm                                                                                               | Current                                                                                                        | Torque<br>Kg.cm                                                                                                                            | Current<br>A                                                                                                                                                       |
| 5.2        | 26.5                                       | < 500                                                                                                | 2300                                                                    | 1820                                                                                            | 3                                                                                                             | < 2.6                                                                                                          | 14                                                                                                                                         | < 21                                                                                                                                                               |
| 19         | 34.5                                       | < 500                                                                                                | 630                                                                     | 490                                                                                             | 14                                                                                                            | < 2.6                                                                                                          | 50                                                                                                                                         | < 21                                                                                                                                                               |
| 27         | 34.5                                       | < 500                                                                                                | 440                                                                     | 330                                                                                             | 21                                                                                                            | < 2.6                                                                                                          | 60                                                                                                                                         | < 21                                                                                                                                                               |
| 51         | 42.5                                       | < 500                                                                                                | 235                                                                     | 190                                                                                             | 35                                                                                                            | < 2.6                                                                                                          | 60                                                                                                                                         | < 21                                                                                                                                                               |
| 100        | 42.5                                       | < 500                                                                                                | 120                                                                     | 90                                                                                              | 50                                                                                                            | < 2.6                                                                                                          | 60                                                                                                                                         | < 21                                                                                                                                                               |
| 139        | 42.5                                       | < 500                                                                                                | 90                                                                      | 60                                                                                              | 50                                                                                                            | < 2.6                                                                                                          | 60                                                                                                                                         | < 21                                                                                                                                                               |
| 264        | 50.5                                       | < 500                                                                                                | 45                                                                      | 30                                                                                              | 50                                                                                                            | < 2.6                                                                                                          | 60                                                                                                                                         | < 21                                                                                                                                                               |
| 515        | 50.5                                       | < 500                                                                                                | 23                                                                      | 18                                                                                              | 50                                                                                                            | < 2.6                                                                                                          | 60                                                                                                                                         | < 21                                                                                                                                                               |
|            | 5.2<br>19<br>27<br>51<br>100<br>139<br>264 | Gear ratio Length (L)   mm   5.2 26.5   19 34.5   27 34.5   51 42.5   100 42.5   139 42.5   264 50.5 | Gear ratio   Gear Dox Length (L) mm   Current mA     5.2   26.5   < 500 | Gear ratio     Gear box Length (L) mm     Current mA     Speed RPM       5.2     26.5     < 500 | Gear ratio     Gear Dox Length (L) mm     Current mA     Speed RPM     Speed RPM       5.2     26.5     < 500 | Gear ratio     Gearbox Length (L) mm     Current mA     Speed RPM     Speed Kg.cm       5.2     26.5     < 500 | Gear ratio     Current mm     Current mm     Speed RPM     Speed RPM     Torque Kg.cm     Current Kg.cm     A       5.2     26.5     < 500 | Gear ratio     Gear Idox Length (L) mm     Current mA     Speed RPM     Speed RPM     Torque Kg.cm     Current Kg.cm     Torque Kg.cm       5.2     26.5     < 500 |

## 36PG-555K-1260 series, 12V, Max. Power 30W

|                    | Gear ratio | Gearbox<br>Length (L)<br>mm | No-load       |              | Rated        |                 |         | Stall           |              |
|--------------------|------------|-----------------------------|---------------|--------------|--------------|-----------------|---------|-----------------|--------------|
| Model              |            |                             | Current<br>mA | Speed<br>RPM | Speed<br>RPM | Torque<br>Kg.cm | Current | Torque<br>Kg.cm | Current<br>A |
| 36PG-555K-1260-5.2 | 5.2        | 26.5                        | < 400         | 1150         | 880          | 3               | < 2     | 7               | < 9.5        |
| 36PG-555K-1260-19  | 19         | 34.5                        | < 400         | 315          | 240          | 7               | < 2     | 25              | < 9.5        |
| 36PG-555K-1260-27  | 27         | 34.5                        | < 400         | 220          | 165          | 10              | < 2     | 30              | < 9.5        |
| 36PG-555K-1260-51  | 51         | 42.5                        | < 400         | 115          | 90           | 20              | < 2     | 50              | < 9.5        |
| 36PG-555K-1260-100 | 100        | 42.5                        | < 400         | 60           | 45           | 40              | < 2     | 60              | < 9.5        |
| 36PG-555K-1260-139 | 139        | 42.5                        | < 400         | 43           | 32           | 50              | < 2     | 60              | < 9.5        |
| 36PG-555K-1260-264 | 264        | 50.5                        | < 400         | 23           | 20           | 50              | < 1.7   | 60              | < 9.5        |
| 36PG-555K-1260-515 | 515        | 50.5                        | < 400         | 11.5         | 10.5         | 50              | < 1.5   | 60              | < 9.5        |

## 36PG-555K-1225 series, 12V, Max. Power 3W

|                    | Gear ratio | Gearbox<br>Length (L)<br>mm | No-load       |              | Rated        |                 |         | Stall           |              |
|--------------------|------------|-----------------------------|---------------|--------------|--------------|-----------------|---------|-----------------|--------------|
| Model              |            |                             | Current<br>mA | Speed<br>RPM | Speed<br>RPM | Torque<br>Kg.cm | Current | Torque<br>Kg.cm | Current<br>A |
| 36PG-555K-1225-5.2 | 5.2        | 26.5                        | < 220         | 480          | 240          | 1               | < 1     | 2               | < 3          |
| 36PG-555K-1225-19  | 19         | 34.5                        | < 220         | 130          | 70           | 1.5             | < 1     | 3               | < 3          |
| 36PG-555K-1225-27  | 27         | 34.5                        | < 220         | 92           | 60           | 2.5             | < 1     | 7               | < 3          |
| 36PG-555K-1225-51  | 51         | 42.5                        | < 220         | 49           | 40           | 5               | < 1     | 11              | < 3          |
| 36PG-555K-1225-100 | 100        | 42.5                        | < 220         | 25           | 20           | 10              | < 1     | 22              | < 3          |
| 36PG-555K-1225-139 | 139        | 42.5                        | < 220         | 18           | 14           | 15              | < 1     | 35              | < 3          |
| 36PG-555K-1225-264 | 264        | 50.5                        | < 220         | 9.5          | 7.5          | 30              | < 1     | 50              | < 3          |
| 36PG-555K-1225-515 | 515        | 50.5                        | < 220         | 4.8          | 4            | 50              | < 0.8   | 60              | < 3          |