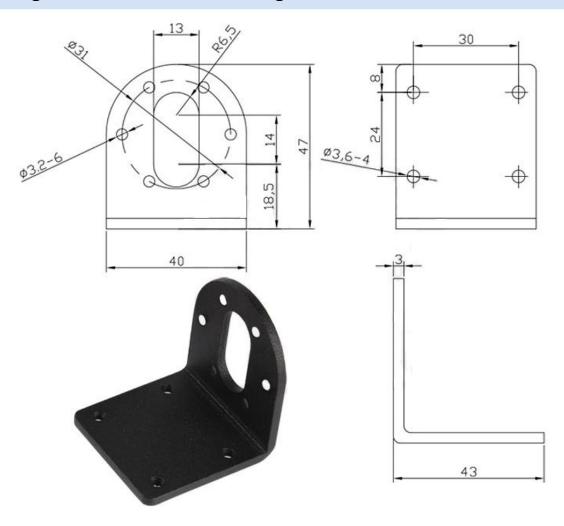

## **DONGGUAN E-S MOTOR CO.,LTD**

Add: 613, Hengfu building, Dongcheng Middle Rd, Dongguan 523000, China www.e-smotor.com

Tel: 86.135.3263.9595 E-mail: sales@e-smotor.com



#### What's included

- 1). 37SG-520-EN gear motor with encoder and cables, X 1
- 2). 80D Rubber wheel, X 1
- 3). Shaft coupling ( material : brass ), X 1
- 4). Mounting bracket ( material : aluminium alloy), X 1
- 5). screw, X 6

## Gear motor with encoder dimension drawing



#### **Mounting bracket dimension drawing**



# 37SG-520-EN gear motor specification, 12V

|                  | L    |              | No-load       |              | Rated        |                 |                 | At Stall     |  |
|------------------|------|--------------|---------------|--------------|--------------|-----------------|-----------------|--------------|--|
| Model            | mm   | Speed<br>rpm | Current<br>mA | Speed<br>rpm | Current<br>A | Torque<br>Kg.cm | Torque<br>Kg.cm | Current<br>A |  |
| 37SG-520-6.3-EN  | 19   | 1530         | <160          | 850          | < 1.2        | 0.6             | 1.2             | < 3.5        |  |
| 37SG-520-10-EN   | 19   | 960          | <160          | 540          | < 1.2        | 1               | 2               | < 3.5        |  |
| 37SG-520-18.8-EN | 21   | 510