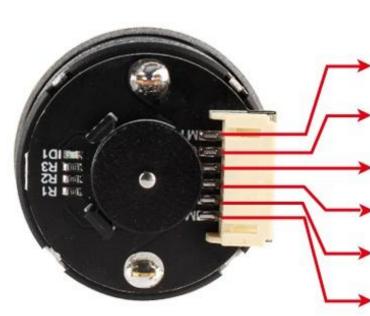

Red: 6 / 12 / 24V +

Black: Hall GND

Yellow: C1 Hall signal output

Green : C2 Hall signal output

Blue: 3.3/5 V Hall power input

White: motor GND