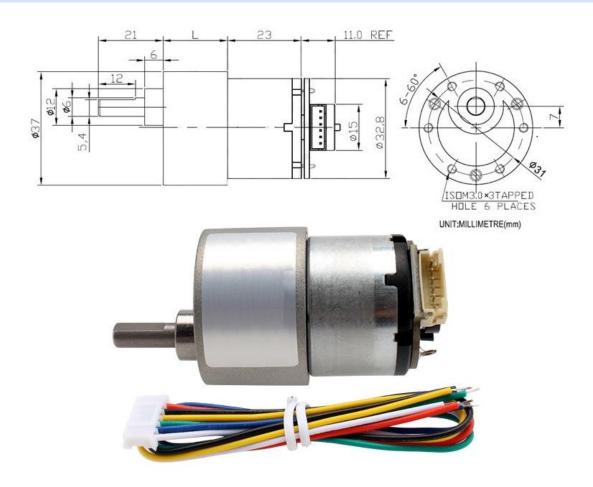

## **DONGGUAN E-S MOTOR CO.,LTD**

Add: 613, Hengfu building, Dongcheng Middle Rd, Dongguan 523000, China www.e-smotor.com

Tel: 86.135.3263.9595 E-mail: sales@e-smotor.com



#### What's included

- 1). 37SG-520-EN gear motor with encoder and cables, X 1
- 2). 80D Rubber wheel, X 1
- 3). Shaft coupling ( material : brass ), X 1
- 4). Mounting bracket ( material : aluminium alloy), X 1
- 5). screw, X 6

## Gear motor with encoder dimension drawing



#### **Mounting bracket dimension drawing**



# 37SG-520-EN gear motor specification, 12V

|                  | L    |              | No-load       |              | Rated        |                 |                 | At Stall     |  |
|------------------|------|--------------|---------------|--------------|--------------|-----------------|-----------------|--------------|--|
| Model            | mm   | Speed<br>rpm | Current<br>mA | Speed<br>rpm | Current<br>A | Torque<br>Kg.cm | Torque<br>Kg.cm | Current<br>A |  |
| 37SG-520-6.3-EN  | 19   | 1530         | <160          | 850          | < 1.2        | 0.6             | 1.2             | < 3.5        |  |
| 37SG-520-10-EN   | 19   | 960          | <160          | 540          | < 1.2        | 1               | 2               | < 3.5