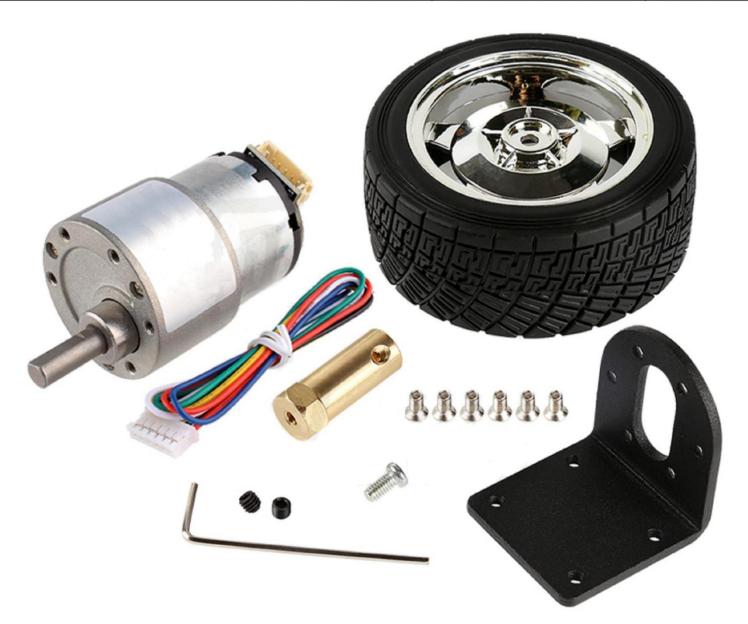

#### What's included

- 1). 37SG-520-EN gear motor with encoder and cables, X 1
- 2). 80D Rubber wheel, X 1
- 3). Shaft coupling ( material : brass ), X 1
- 4). Mounting bracket ( material : aluminium alloy), X 1
- 5). screw, X 6